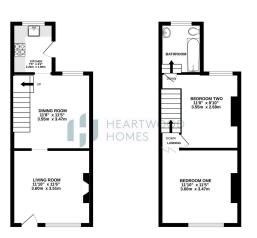

Outside, there's an enclosed courtyard garden, and residents can enjoy permit parking.

If you'd like to make this fantastic home yours, give us a call today!

GROUND FLOOR 310 sq.ft. (28.8 sq.m.) appro

TOTAL FLOOR AREA: 615 sq.h. (57.2 sq.m.) approx.