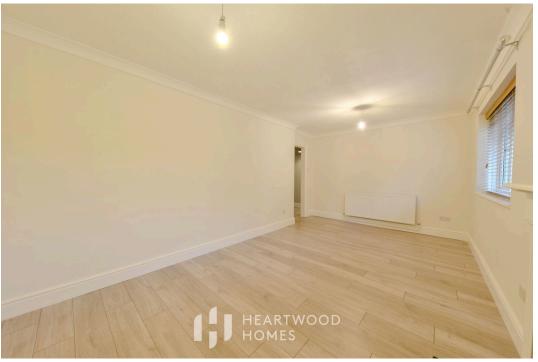

You enter into the great size hallway, with plenty of room for coats and shoes, or to fit some built in storage/utility space. The modern fitted kitchen is towards the rear of the property and includes a great range of built in appliances and plenty of work top space. The living room is well proportioned and has a delightful feature fireplace. Two double bedrooms and the family bathroom with contemporary suite finishes the accommodation.