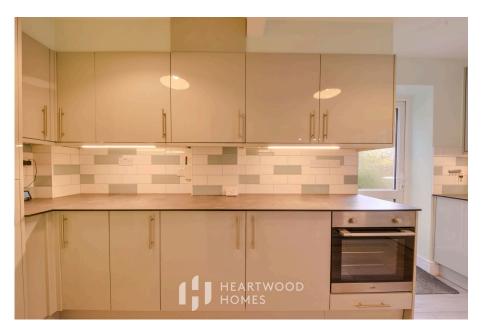

You enter into the great size hallway, with plenty of room for coats and shoes, or to fit some built in storage/utility space. The modern fitted kitchen is towards the rear of the property and includes a great range of built in appliances and plenty of work top space. The living room is well proportioned and has a delightful feature fireplace. Two double bedrooms and the family bathroom with contemporary suite finishes the accommodation.

• Low leasehold charges

Off street parking

· Two double bedrooms

· Modern fitted kitchen

Double glazed throughout

· Shared garden

• EPC rating C

| Energy Efficiency Rating                    |                          |           |
|---------------------------------------------|--------------------------|-----------|
|                                             | Current                  | Potential |
| Very energy efficient - lower running costs |                          |           |
| (92 plus) <b>A</b>                          |                          |           |
| (81-91) <b>B</b>                            |                          |           |
| (69-80)                                     | 72                       | 77        |
| (55-68)                                     |                          |           |
| (39-54)                                     |                          |           |
| (21-38)                                     |                          |           |
| (1-20) <b>G</b>                             |                          |           |
| Not energy efficient - higher running costs |                          |           |
| FUUISUU VAIDE                               | EU Directiv<br>2002/91/E | * *       |