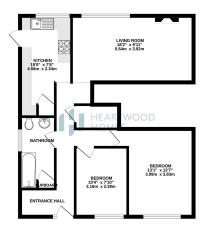

Externally the property has off street parking and shares a garden with one neighbour.

TOTAL FLOOR AREA : 662 sq.1. (63.3 sq.1.) approx.

White every simply had been made to immare the accuracy of the floopise consideral twee, researchers of does, wholese, revers and are price terms are approximate and no reprocessible to allere for any every control, and the control of the c