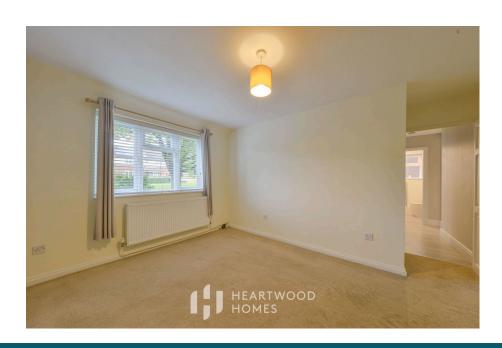

You enter into the great size hallway, with plenty of room for coats and shoes, or to fit some built in storage/utility space. The modern fitted kitchen is towards the rear of the property and includes a great range of built in appliances and plenty of work top space. The living room is well proportioned and has a delightful feature fireplace. Two double bedrooms and the family bathroom with contemporary suite finishes the accommodation.