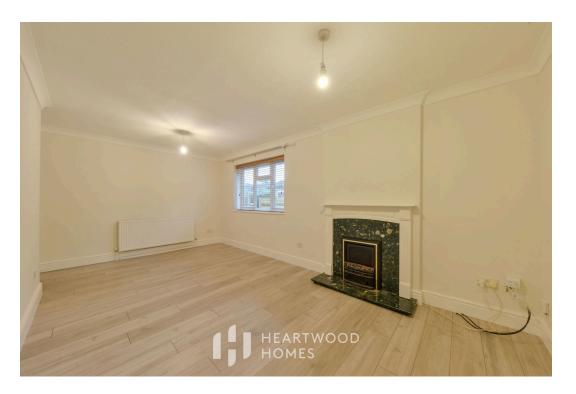

You enter into the great size hallway, with plenty of room for coats and shoes, or to fit some built in storage/utility space. The modern fitted kitchen is towards the rear of the property and includes a great range of built in appliances and plenty of work top space. The living room is well proportioned and has a delightful feature fireplace. Two double bedrooms and the family bathroom with contemporary suite finishes the accommodation.