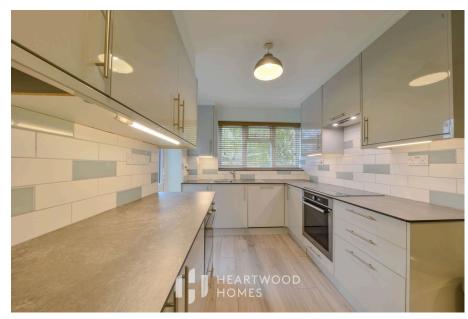

You enter into the great size hallway, with plenty of room for coats and shoes, or to fit some built in storage/utility space. The modern fitted kitchen is towards the rear of the property and includes a great range of built in appliances and plenty of work top space. The living room is well proportioned and has a delightful feature fireplace. Two double bedrooms and the family bathroom with contemporary suite finishes the accommodation.

• Low leasehold charges

Off street parking

· Two double bedrooms

· Modern fitted kitchen

Double glazed throughout

· Shared garden

• EPC rating C

| Energy Efficiency Rating                    |                          |           |
|---------------------------------------------|--------------------------|-----------|
|                                             | Current                  | Potential |
| Very energy efficient - lower running costs |                          |           |
| (92 plus) <b>A</b>                          |                          |           |
| (81-91) <b>B</b>                            |                          |           |
| (69-80)                                     | 72                       | 77        |
| (55-68)                                     |                          |           |
| (39-54)                                     |                          |           |
| (21-38)                                     |                          |           |
| (1-20) <b>G</b>                             |                          |           |
| Not energy efficient - higher running costs |                          |           |
| FUUISUU VAIDE                               | EU Directiv<br>2002/91/E | * *       |