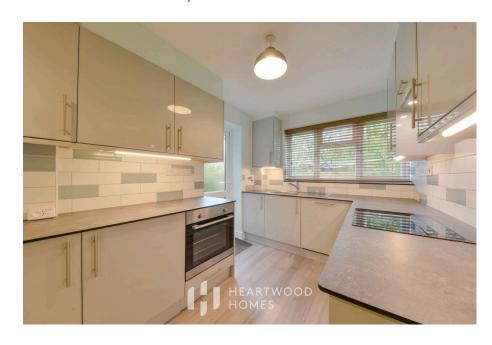

You enter into the great size hallway, with plenty of room for coats and shoes, or to fit some built in storage/utility space. The modern fitted kitchen is towards the rear of the property and includes a great range of built in appliances and plenty of work top space. The living room is well proportioned and has a delightful feature fireplace. Two double bedrooms and the family bathroom with contemporary suite finishes the accommodation.

• Low leasehold charges

Off street parking

· Two double bedrooms

· Modern fitted kitchen

Double glazed throughout

· Shared garden

• EPC rating C

| Energy Efficiency Rating                    |                          |           |
|---------------------------------------------|--------------------------|-----------|
|                                             | Current                  | Potential |
| Very energy efficient - lower running costs |                          |           |
| (92 plus) <b>A</b>                          |                          |           |
| (81-91) <b>B</b>                            |                          |           |
| (69-80)                                     | 72                       | 77        |
| (55-68)                                     |                          |           |
| (39-54)                                     |                          |           |
| (21-38)                                     |                          |           |
| (1-20) <b>G</b>                             |                          |           |
| Not energy efficient - higher running costs |                          |           |
| FUUISUU VAIDE                               | EU Directiv<br>2002/91/E | * *       |