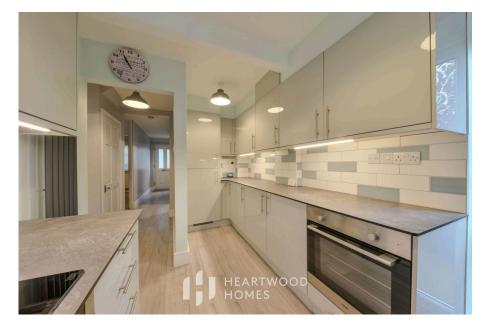

You enter into the great size hallway, with plenty of room for coats and shoes, or to fit some built in storage/utility space. The modern fitted kitchen is towards the rear of the property and includes a great range of built in appliances and plenty of work top space. The living room is well proportioned and has a delightful feature fireplace. Two double bedrooms and the family bathroom with contemporary suite finishes the accommodation.