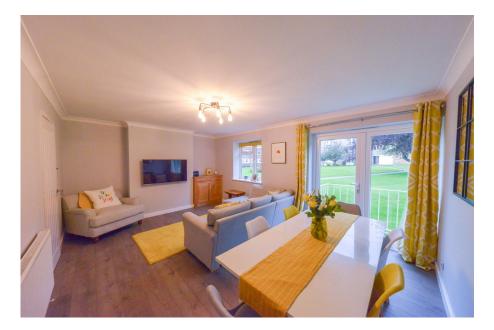

This fantastic home offers plenty of space, starting with the entrance hall that leads to a modern kitchen/breakfast room and a generous living/dining room with double doors opening onto a balcony.

Upstairs, you'll find two well-sized bedrooms, with the master boasting impressive dimensions of 17'5 x 12', along with a sleek, modern bathroom.

Outside, you'll enjoy the well-maintained communal grounds, residents' parking, and your very own garage.

Interested? Give us a call today to arrange a viewing—don't miss out on this lovely property!

TOTAL FLOOR AREA: 990 sq.ft. (82.6 sq. m), approx.