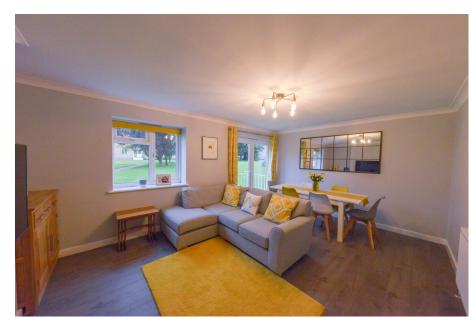

This fantastic home offers plenty of space, starting with the entrance hall that leads to a modern kitchen/breakfast room and a generous living/dining room with double doors opening onto a balcony.

Upstairs, you'll find two well-sized bedrooms, with the master boasting impressive dimensions of 17'5 x 12', along with a sleek, modern bathroom.