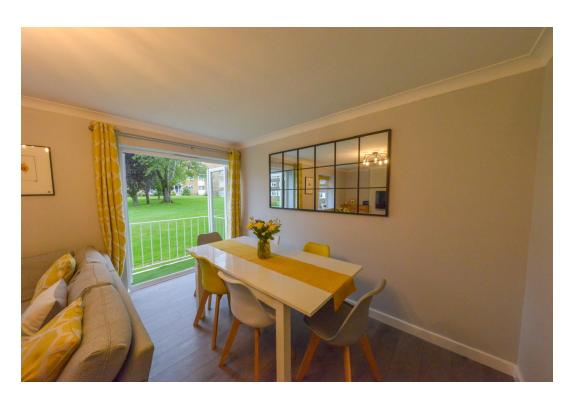

This fantastic home offers plenty of space, starting with the entrance hall that leads to a modern kitchen/breakfast room and a generous living/dining room with double doors opening onto a balcony.

Upstairs, you'll find two well-sized bedrooms, with the master boasting impressive dimensions of 17'5 x 12', along with a sleek, modern bathroom.