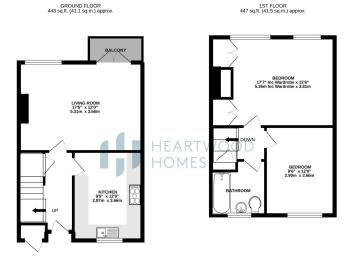

This fantastic home offers plenty of space, starting with the entrance hall that leads to a modern kitchen/breakfast room and a generous living/dining room with double doors opening onto a balcony.

Upstairs, you'll find two well-sized bedrooms, with the master boasting impressive dimensions of 17'5 x 12', along with a sleek, modern bathroom.

Outside, you'll enjoy the well-maintained communal grounds, residents' parking, and your very own garage.

Interested? Give us a call today to arrange a viewing—don't miss out on this lovely property!

TOTAL FLOOR AREA: 990 sq.ft. (82.6 sq. m), approx.