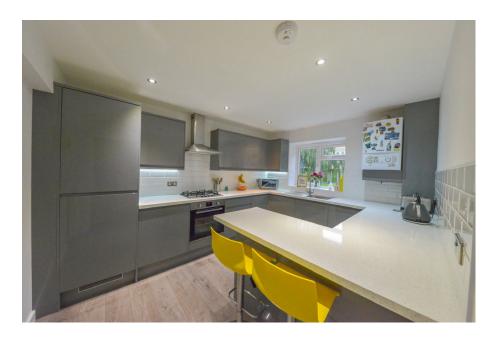

This fantastic home offers plenty of space, starting with the entrance hall that leads to a modern kitchen/breakfast room and a generous living/dining room with double doors opening onto a balcony.

Upstairs, you'll find two well-sized bedrooms, with the master boasting impressive dimensions of 17'5 x 12', along with a sleek, modern bathroom.

- Spacious ground floor splitlevel maisonette in desirable Marshalswick, St Albans
- Modern kitchen/breakfast room
- Two well-proportioned bedrooms
- Stylish, modern bathroom
- Share of freehold

- Close to excellent schools and local amenities at The Quadrant
- Generous living/dining room with balcony access
- Master bedroom measures an impressive 17'5 x 12'
- Includes residents' parking and private garage
- EPC Grade C