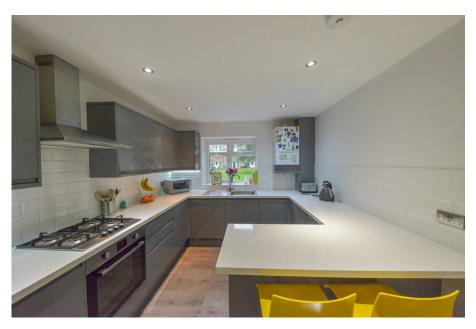

This fantastic home offers plenty of space, starting with the entrance hall that leads to a modern kitchen/breakfast room and a generous living/dining room with double doors opening onto a balcony.

Upstairs, you'll find two well-sized bedrooms, with the master boasting impressive dimensions of 17'5 x 12', along with a sleek, modern bathroom.

- Spacious ground floor splitlevel maisonette in desirable Marshalswick, St Albans
- Modern kitchen/breakfast room
- Two well-proportioned bedrooms
- Stylish, modern bathroom
- Share of freehold

- Close to excellent schools and local amenities at The Quadrant
- Generous living/dining room with balcony access
- Master bedroom measures an impressive 17'5 x 12'
- Includes residents' parking and private garage
- EPC Grade C