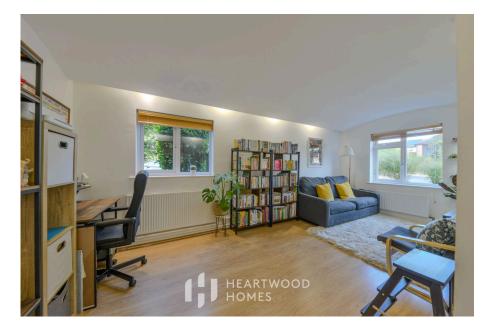

Inside, the home feels bright and spacious. The entrance porch leads into a kitchen/dining area with impressive vaulted ceilings, and the dual-aspect living room stretches full-length, featuring a curved ceiling and recessed lighting.

- Bright and spacious living area with dual-aspect and unique curved ceiling.
- Well-maintained throughout, ready to move in and enjoy
- Beautiful countryside walks nearby, including Jersey Farm Woodland Park and
- Idealtfoodidstoirest buyers, small families, or downsizers looking for a peaceful setting
- EPC Grade C