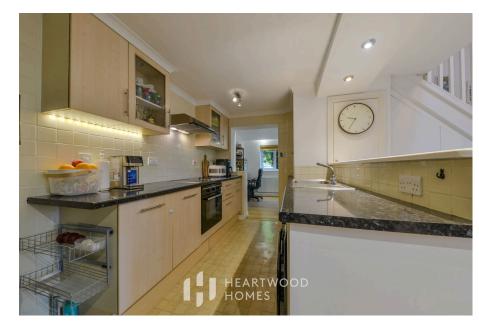

Inside, the home feels bright and spacious. The entrance porch leads into a kitchen/dining area with impressive vaulted ceilings, and the dual-aspect living room stretches full-length, featuring a curved ceiling and recessed lighting.