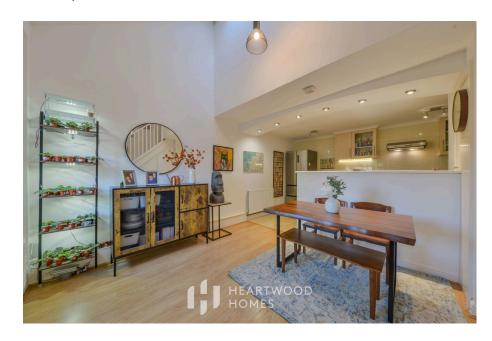

Inside, the home feels bright and spacious. The entrance porch leads into a kitchen/dining area with impressive vaulted ceilings, and the dual-aspect living room stretches full-length, featuring a curved ceiling and recessed lighting.