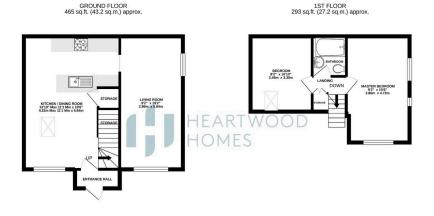

TOTAL FLOOR AREA: 758 s.g.ft. (70.4 s.g.m.) approx.

White overy stemps been made to ensure the accuracy of the floopsian contained them, reconservers
of doors, includes, have been made to ensure the accuracy of the floopsian contained them, reconservers
of doors, includes, and the state of the floor of