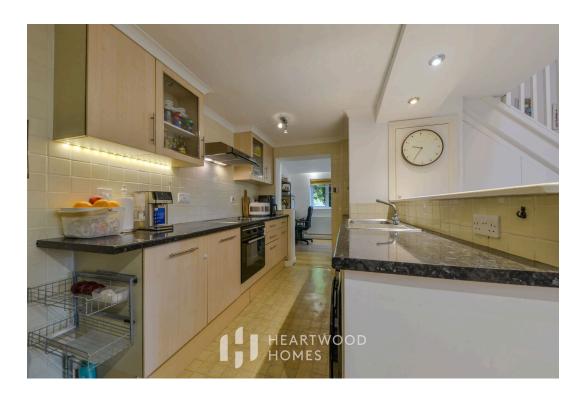

Inside, the home feels bright and spacious. The entrance porch leads into a kitchen/dining area with impressive vaulted ceilings, and the dual-aspect living room stretches full-length, featuring a curved ceiling and recessed lighting.