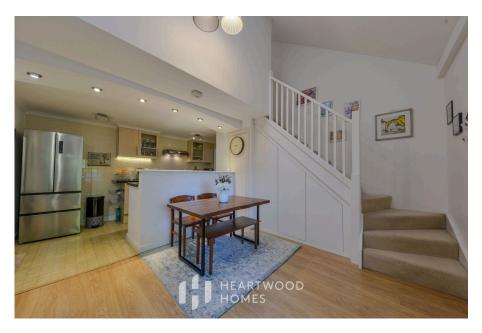

Inside, the home feels bright and spacious. The entrance porch leads into a kitchen/dining area with impressive vaulted ceilings, and the dual-aspect living room stretches full-length, featuring a curved ceiling and recessed lighting.