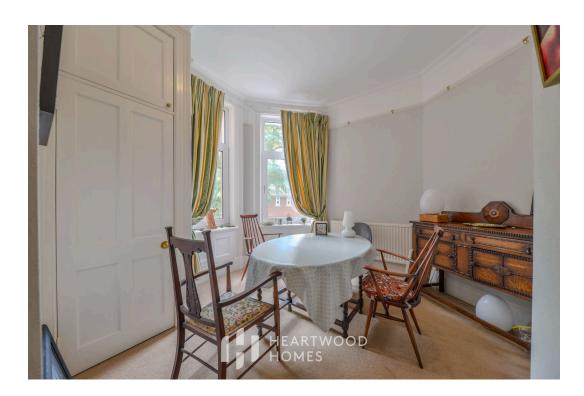

The magnificent communal hallway leads up to your own private front door, into the vast centrepiece entrance hall with doors leading off to all rooms. The kitchen leads through to the stunning dining room, which enjoys multi aspects and would be a perfect room for entertaining. The grand living room also enjoys views over the communal grounds and boasts a characterful fireplace. All three good size bedrooms are a great size with the stunning master benefitting from an en suite shower room, multi aspect windows and beautiful feature fireplace. Finishing the accommodation is the family bathroom with a modern fitted suite. Plenty of fitted storage can be found throughout the apartment.