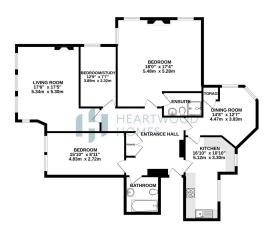

## 1ST FLOOR 1284 sq.ft. (119.3 sq.m.) approx.

TOTAL FLOOR AREA: 1204 sq.R. (120.5 sq.R.) apports.

TOTAL FLOOR AREA: 1204 sq.R. (120.5 sq.R.) apports.

distriction very attention towers are accurate the accuracy of the Scoppin custation from, resourcements of door, without comparable or the latest to sey cert.