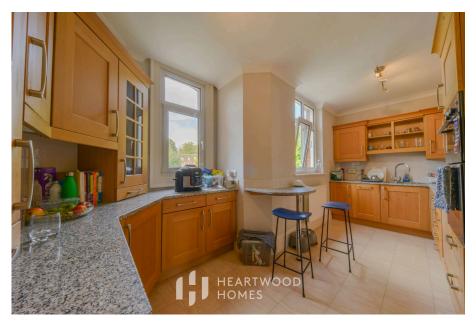

The magnificent communal hallway leads up to your own private front door, into the vast centrepiece entrance hall with doors leading off to all rooms. The kitchen leads through to the stunning dining room, which enjoys multi aspects and would be a perfect room for entertaining. The grand living room also enjoys views over the communal grounds and boasts a characterful fireplace. All three good size bedrooms are a great size with the stunning master benefitting from an en suite shower room, multi aspect windows and beautiful feature fireplace. Finishing the accommodation is the family bathroom with a modern fitted suite. Plenty of fitted storage can be found throughout the apartment.