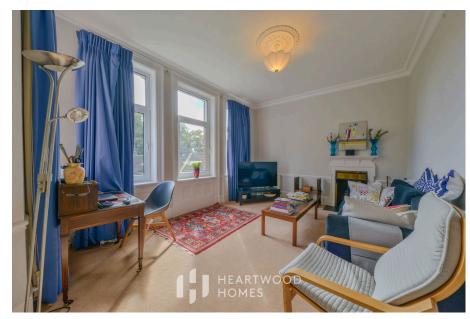

The magnificent communal hallway leads up to your own private front door, into the vast centrepiece entrance hall with doors leading off to all rooms. The kitchen leads through to the stunning dining room, which enjoys multi aspects and would be a perfect room for entertaining. The grand living room also enjoys views over the communal grounds and boasts a characterful fireplace. All three good size bedrooms are a great size with the stunning master benefitting from an en suite shower room, multi aspect windows and beautiful feature fireplace. Finishing the accommodation is the family bathroom with a modern fitted suite. Plenty of fitted storage can be found throughout the apartment.