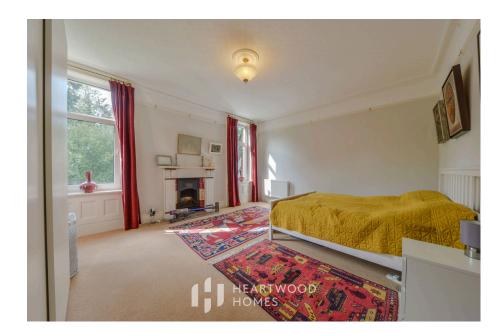

The magnificent communal hallway leads up to your own private front door, into the vast centrepiece entrance hall with doors leading off to all rooms. The kitchen leads through to the stunning dining room, which enjoys multi aspects and would be a perfect room for entertaining. The grand living room also enjoys views over the communal grounds and boasts a characterful fireplace. All three good size bedrooms are a great size with the stunning master benefitting from an en suite shower room, multi aspect windows and beautiful feature fireplace. Finishing the accommodation is the family bathroom with a modern fitted suite. Plenty of fitted storage can be found throughout the apartment.