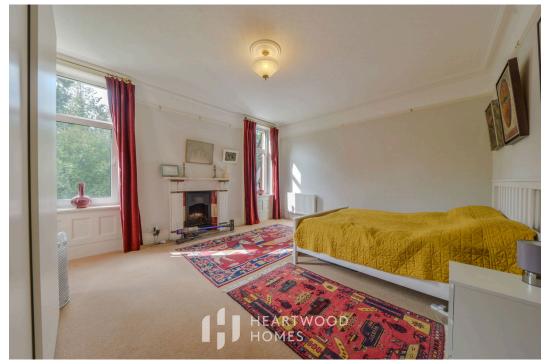

The magnificent communal hallway leads up to your own private front door, into the vast centrepiece entrance hall with doors leading off to all rooms. The kitchen leads through to the stunning dining room, which enjoys multi aspects and would be a perfect room for entertaining. The grand living room also enjoys views over the communal grounds and boasts a characterful fireplace. All three good size bedrooms are a great size with the stunning master benefitting from an en suite shower room, multi aspect windows and beautiful feature fireplace. Finishing the accommodation is the family bathroom with a modern fitted suite. Plenty of fitted storage can be found throughout the apartment.