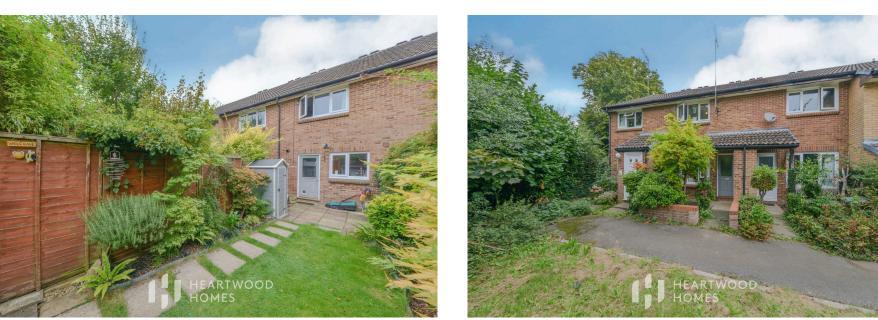

Externally, the property features a well-groomed front garden. The rear boasts a landscaped garden with convenient rear access to a block-paved area, providing off-street parking.