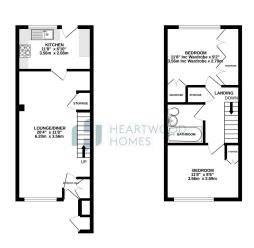

## GROUND FLOOR 325 sq.ft. (30.2 sq.m.) approx.

1ST FLOOR 316 sq.ft. (29.4 sq.m.) approx.