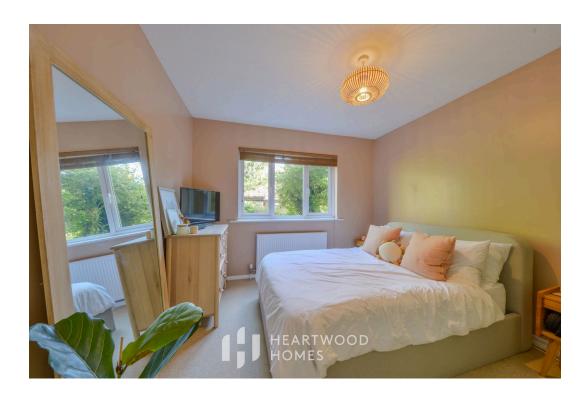

You enter the property via a welcoming entrance hall, which boasts plenty of built-in storage, offering both practicality and a spacious feel right from the start. The hallway provides access to all the rooms in the apartment, ensuring a smooth flow throughout the home. To the rear of the property is the generously sized living room, offering ample space for a dining table, making it perfect for hosting dinner parties or enjoying meals with family and friends. The room's layout allows for both comfortable lounging and social gatherings, creating a versatile and inviting space. The recently renovated kitchen offers a modern touch, featuring a vast amount of cupboard space and extensive work surfaces, making it both practical and stylish. This well-designed kitchen provides ample room for meal preparation and storage, ideal for those who enjoy cooking or need additional space for kitchen essentials. The bedroom is generously sized and offers ample space for wardrobes, ensuring plenty of room for storage while maintaining a comfortable and uncluttered atmosphere. It's the perfect retreat for relaxation and restful nights. Lastly, the modern bathroom completes this lovely apartment, featuring contemporary fixtures and a sleek design. It provides a refreshing and stylish space, perfectly complementing the rest of the home.