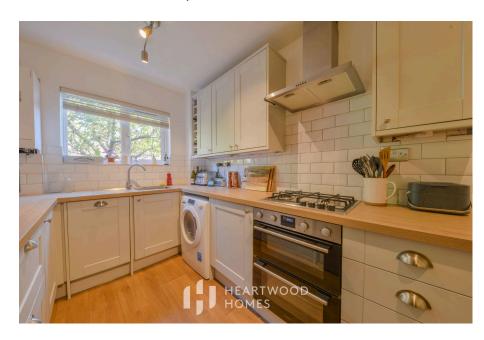

You enter the property via a welcoming entrance hall, which boasts plenty of built-in storage, offering both practicality and a spacious feel right from the start. The hallway provides access to all the rooms in the apartment, ensuring a smooth flow throughout the home. To the rear of the property is the generously sized living room, offering ample space for a dining table, making it perfect for hosting dinner parties or enjoying meals with family and friends. The room's layout allows for both comfortable lounging and social gatherings, creating a versatile and inviting space. The recently renovated kitchen offers a modern touch, featuring a vast amount of cupboard space and extensive work surfaces, making it both practical and stylish. This well-designed kitchen provides ample room for meal preparation and storage, ideal for those who enjoy cooking or need additional space for kitchen essentials. The bedroom is generously sized and offers ample space for wardrobes, ensuring plenty of room for storage while maintaining a comfortable and uncluttered atmosphere. It's the perfect retreat for relaxation and restful nights. Lastly, the modern bathroom completes this lovely apartment, featuring contemporary fixtures and a sleek design. It provides a refreshing and stylish space, perfectly complementing the rest of the home.