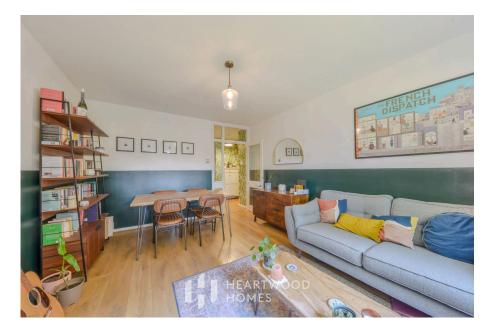

You enter the property via a welcoming entrance hall, which boasts plenty of built-in storage, offering both practicality and a spacious feel right from the start. The hallway provides access to all the rooms in the apartment, ensuring a smooth flow throughout the home. To the rear of the property is the generously sized living room, offering ample space for a dining table, making it perfect for hosting dinner parties or enjoying meals with family and friends. The room's layout allows for both comfortable lounging and social gatherings, creating a versatile and inviting space. The recently renovated kitchen offers a modern touch, featuring a vast amount of cupboard space and extensive work surfaces, making it both practical and stylish. This well-designed kitchen provides ample room for meal preparation and storage, ideal for those who enjoy cooking or need additional space for kitchen essentials. The bedroom is generously sized and offers ample space for wardrobes, ensuring plenty of room for storage while maintaining a comfortable and uncluttered atmosphere. It's the perfect retreat for relaxation and restful nights. Lastly, the modern bathroom completes this lovely apartment, featuring contemporary fixtures and a sleek design. It provides a refreshing and stylish space, perfectly complementing the rest of the home.