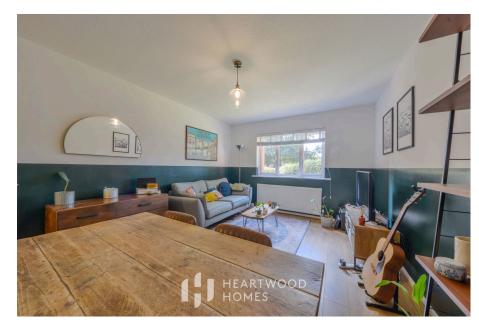

You enter the property via a welcoming entrance hall, which boasts plenty of built-in storage, offering both practicality and a spacious feel right from the start. The hallway provides access to all the rooms in the apartment, ensuring a smooth flow throughout the home. To the rear of the property is the generously sized living room, offering ample space for a dining table, making it perfect for hosting dinner parties or enjoying meals with family and friends. The room's layout allows for both comfortable lounging and social gatherings, creating a versatile and inviting space. The recently renovated kitchen offers a modern touch, featuring a vast amount of cupboard space and extensive work surfaces, making it both practical and stylish. This well-designed kitchen provides ample room for meal preparation and storage, ideal for those who enjoy cooking or need additional space for kitchen essentials. The bedroom is generously sized and offers ample space for wardrobes, ensuring plenty of room for storage while maintaining a comfortable and uncluttered atmosphere. It's the perfect retreat for relaxation and restful nights. Lastly, the modern bathroom completes this lovely apartment, featuring contemporary fixtures and a sleek design. It provides a refreshing and stylish space, perfectly complementing the rest of the home.