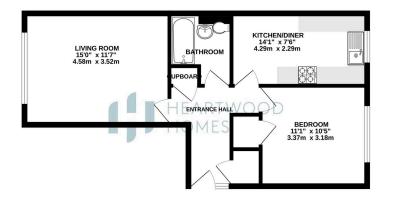

You enter the property via a welcoming entrance hall, which boasts plenty of built-in storage, offering both practicality and a spacious feel right from the start. The hallway provides access to all the rooms in the apartment, ensuring a smooth flow throughout the home. To the rear of the property is the generously sized living room, offering ample space for a dining table, making it perfect for hosting dinner parties or enjoying meals with family and friends. The room's layout allows for both comfortable lounging and social gatherings, creating a versatile and inviting space. The recently renovated kitchen offers a modern touch, featuring a vast amount of cupboard space and extensive work surfaces, making it both practical and stylish. This well-designed kitchen provides ample room for meal preparation and storage, ideal for those who enjoy cooking or need additional space for kitchen essentials. The bedroom is generously sized and offers ample space for wardrobes, ensuring plenty of room for storage while maintaining a comfortable and uncluttered atmosphere. It's the perfect retreat for relaxation and restful nights. Lastly, the modern bathroom completes this lovely apartment, featuring contemporary fixtures and a sleek design. It provides a refreshing and stylish space, perfectly complementing the rest of the home.