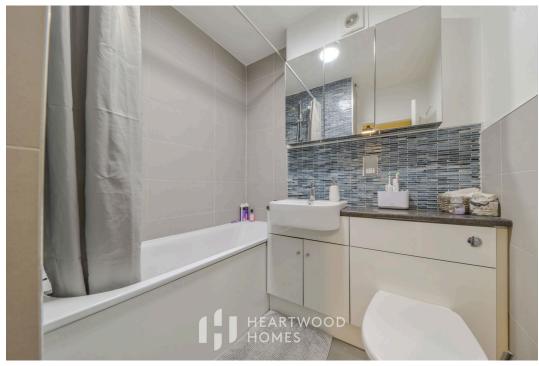

You enter the property via a welcoming entrance hall, which boasts plenty of built-in storage, offering both practicality and a spacious feel right from the start. The hallway provides access to all the rooms in the apartment, ensuring a smooth flow throughout the home. To the rear of the property is the generously sized living room, offering ample space for a dining table, making it perfect for hosting dinner parties or enjoying meals with family and friends. The room's layout allows for both comfortable lounging and social gatherings, creating a versatile and inviting space. The recently renovated kitchen offers a modern touch, featuring a vast amount of cupboard space and extensive work surfaces, making it both practical and stylish. This well-designed kitchen provides ample room for meal preparation and storage, ideal for those who enjoy cooking or need additional space for kitchen essentials. The bedroom is generously sized and offers ample space for wardrobes, ensuring plenty of room for storage while maintaining a comfortable and uncluttered atmosphere. It's the perfect retreat for relaxation and restful nights. Lastly, the modern bathroom completes this lovely apartment, featuring contemporary fixtures and a sleek design. It provides a refreshing and stylish space, perfectly complementing the rest of the home.