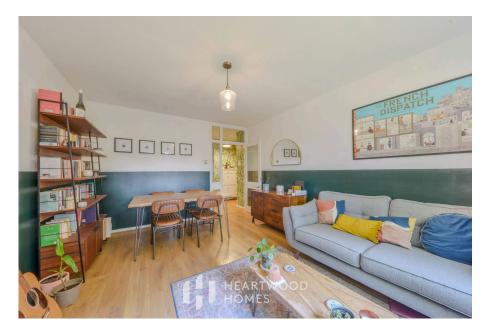

You enter the property via a welcoming entrance hall, which boasts plenty of built-in storage, offering both practicality and a spacious feel right from the start. The hallway provides access to all the rooms in the apartment, ensuring a smooth flow throughout the home. To the rear of the property is the generously sized living room, offering ample space for a dining table, making it perfect for hosting dinner parties or enjoying meals with family and friends. The room's layout allows for both comfortable lounging and social gatherings, creating a versatile and inviting space. The recently renovated kitchen offers a modern touch, featuring a vast amount of cupboard space and extensive work surfaces, making it both practical and stylish. This well-designed kitchen provides ample room for meal preparation and storage, ideal for those who enjoy cooking or need additional space for kitchen essentials. The bedroom is generously sized and offers ample space for wardrobes, ensuring plenty of room for storage while maintaining a comfortable and uncluttered atmosphere. It's the perfect retreat for relaxation and restful nights. Lastly, the modern bathroom completes this lovely apartment, featuring contemporary fixtures and a sleek design. It provides a refreshing and stylish space, perfectly complementing the rest of the home.