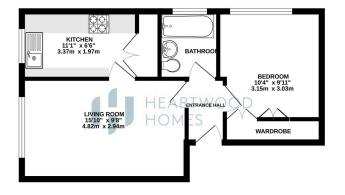

The interior offers a welcoming entrance hall, leading to a spacious lounge/diner—ideal for relaxation or entertaining. The kitchen is fully fitted and includes built-in appliances like a cooker and hob, adding convenience. The bedroom is a great size and features a large built in wardrobe. The bathroom is fitted with a neutral modern three piece suite. The fantastic position of the apartment means you benefit from far reaching tree top views, which can be enjoyed from every room!