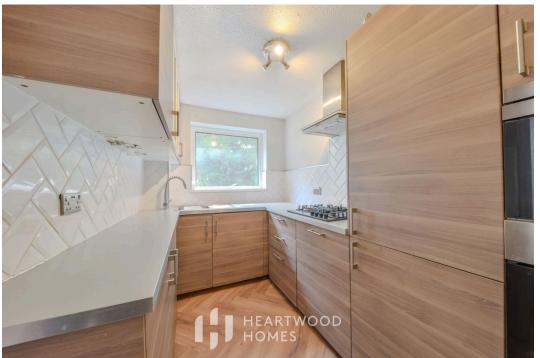

The interior offers a welcoming entrance hall, leading to a spacious lounge/diner—ideal for relaxation or entertaining. The kitchen is fully fitted and includes built-in appliances like a cooker and hob, adding convenience. The bedroom is a great size and features a large built in wardrobe. The bathroom is fitted with a neutral modern three piece suite. The fantastic position of the apartment means you benefit from far reaching tree top views, which can be enjoyed from every room!