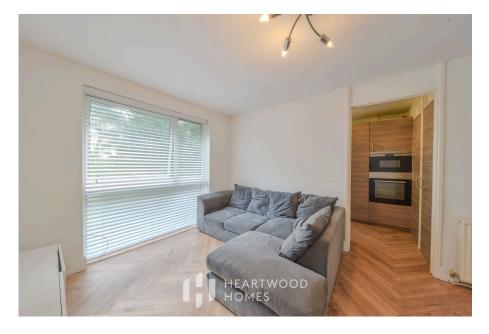

The interior offers a welcoming entrance hall, leading to a spacious lounge/diner—ideal for relaxation or entertaining. The kitchen is fully fitted and includes built-in appliances like a cooker and hob, adding convenience. The bedroom is a great size and features a large built in wardrobe. The bathroom is fitted with a neutral modern three piece suite. The fantastic position of the apartment means you benefit from far reaching tree top views, which can be enjoyed from every room!