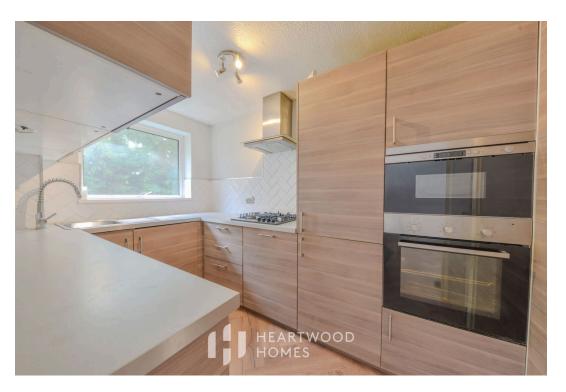

The interior offers a welcoming entrance hall, leading to a spacious lounge/diner—ideal for relaxation or entertaining. The kitchen is fully fitted and includes built-in appliances like a cooker and hob, adding convenience. The bedroom is a great size and features a large built in wardrobe. The bathroom is fitted with a neutral modern three piece suite. The fantastic position of the apartment means you benefit from far reaching tree top views, which can be enjoyed from every room!