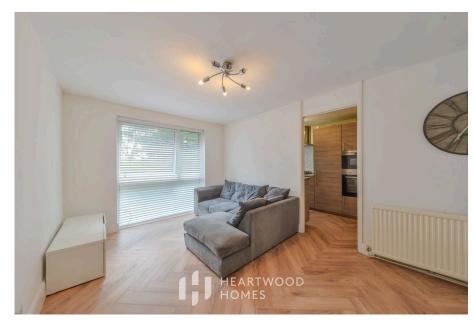

The interior offers a welcoming entrance hall, leading to a spacious lounge/diner—ideal for relaxation or entertaining. The kitchen is fully fitted and includes built-in appliances like a cooker and hob, adding convenience. The bedroom is a great size and features a large built in wardrobe. The bathroom is fitted with a neutral modern three piece suite. The fantastic position of the apartment means you benefit from far reaching tree top views, which can be enjoyed from every room!