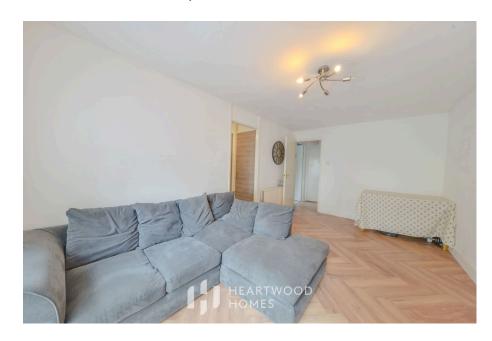

The interior offers a welcoming entrance hall, leading to a spacious lounge/diner—ideal for relaxation or entertaining. The kitchen is fully fitted and includes built-in appliances like a cooker and hob, adding convenience. The bedroom is a great size and features a large built in wardrobe. The bathroom is fitted with a neutral modern three piece suite. The fantastic position of the apartment means you benefit from far reaching tree top views, which can be enjoyed from every room!