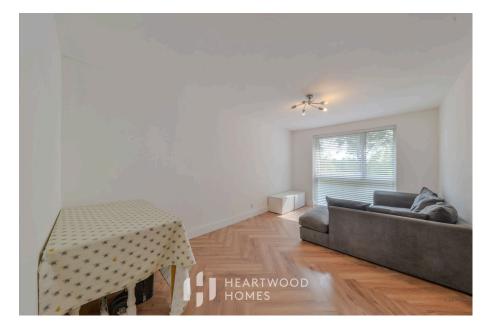

The interior offers a welcoming entrance hall, leading to a spacious lounge/diner—ideal for relaxation or entertaining. The kitchen is fully fitted and includes built-in appliances like a cooker and hob, adding convenience. The bedroom is a great size and features a large built in wardrobe. The bathroom is fitted with a neutral modern three piece suite. The fantastic position of the apartment means you benefit from far reaching tree top views, which can be enjoyed from every room!