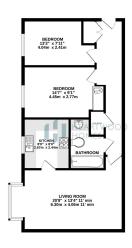

GROUND FLOOR 669 sq.ft. (62.1 sq.m.) approx.

- Lovely, chain-free ground floor apartment for over 60's
- Welcoming community at Harvest Court
- Bright and spacious living area with a well-fitted kitchen
- A charming communal garden
- Residents laundry room