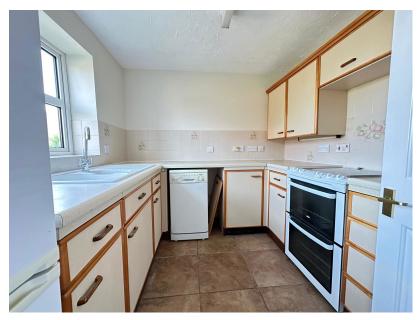

This bright and spacious apartment has just been fully redecorated, with new carpets fitted and features an entrance hall leading to a roomy bay fronted living area and a well-fitted kitchen. There are also two good-sized bedrooms and a modern bathroom.