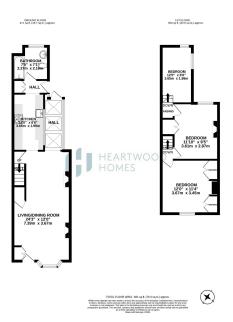

## Harpenden Rise, Harpenden, AL5 3BG

Offers Over £625,000

A beautifully presented extended period family home situated in a sought-after location close to Roundwood School. The property features a generous bay-fronted lounge, a modern kitchen with a glass roof breakfast room, a dining area, and a ground floor modern bathroom.

On the first floor, there are two double bedrooms and a generous single bedroom, providing ample accommodation for a family.

Outside, the home boasts a large rear garden mainly laid to lawn, complimented by a paved patio area that is ideal for entertaining in the warmer summer months.