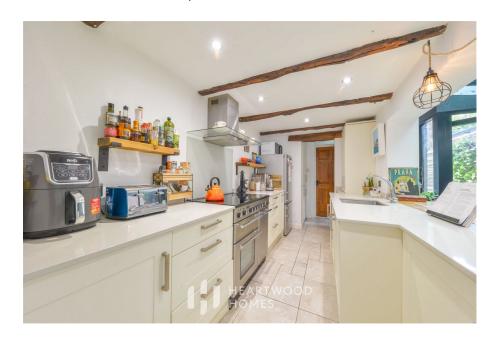

## Harpenden Rise, Harpenden, AL5 3BG

Offers Over £625,000

A beautifully presented extended period family home situated in a sought-after location close to Roundwood School. The property features a generous bay-fronted lounge, a modern kitchen with a glass roof breakfast room, a dining area, and a ground floor modern bathroom.

- Period property
- Contemporary glass roof breakfast area
- EPC D
- Feature fireplaces

- Stunning open plan living room / dining room / kitchen
- Close to sought after schools
- · Potential to extend STPP
- Period features