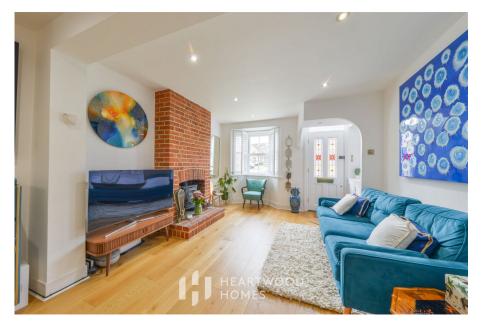

## Harpenden Rise, Harpenden, AL5 3BG

Offers Over £625,000

A beautifully presented extended period family home situated in a sought-after location close to Roundwood School. The property features a generous bay-fronted lounge, a modern kitchen with a glass roof breakfast room, a dining area, and a ground floor modern bathroom.

- Period property
- Contemporary glass roof breakfast area
- EPC D
- Feature fireplaces

- Stunning open plan living room / dining room / kitchen
- Close to sought after schools
- · Potential to extend STPP
- Period features