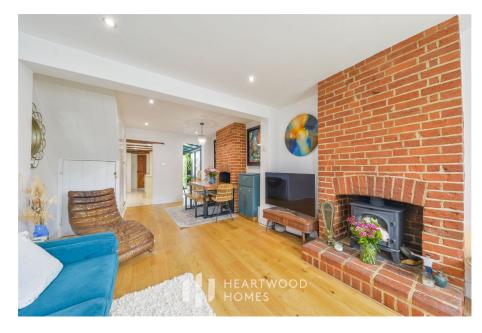

## Harpenden Rise, Harpenden, AL5 3BG

Offers Over £625,000

A beautifully presented extended period family home situated in a sought-after location close to Roundwood School. The property features a generous bay-fronted lounge, a modern kitchen with a glass roof breakfast room, a dining area, and a ground floor modern bathroom.

- Period property
- Contemporary glass roof breakfast area
- EPC D
- Feature fireplaces

- Stunning open plan living room / dining room / kitchen
- Close to sought after schools
- · Potential to extend STPP
- Period features