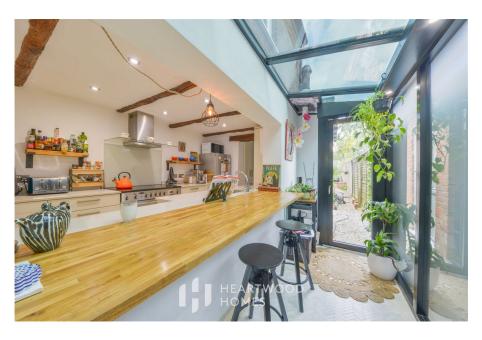

## Harpenden Rise, Harpenden, AL5 3BG

Offers Over £625,000

A beautifully presented extended period family home situated in a sought-after location close to Roundwood School. The property features a generous bay-fronted lounge, a modern kitchen with a glass roof breakfast room, a dining area, and a ground floor modern bathroom.

- Period property
- Contemporary glass roof breakfast area
- EPC D
- Feature fireplaces

- Stunning open plan living room / dining room / kitchen
- Close to sought after schools
- · Potential to extend STPP
- Period features