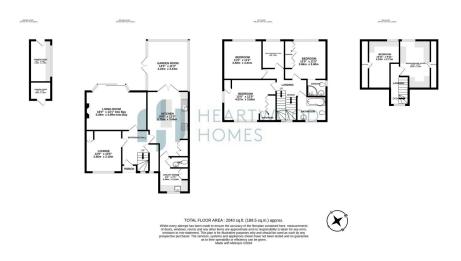

Inside, the adventure begins in the spacious entrance hall, complete with a handy ground floor w.c and utility room. The bright living room, featuring a lovely bay opening to the expansive garden, invites relaxation. Plus, there's a cosy lounge upfront for quieter moments. At the heart of the home lies the contemporary kitchen/dining room, equipped with top-of-the-line fittings, marble countertops, and integrated appliances, flowing effortlessly into a sunlit garden room—perfect for family gatherings.

Upstairs, discover three generously sized double bedrooms and one single bedroom/dressing room, including a master suite with ensuite shower room, and a stylish family bathroom. Venture to the second floor, where two additional rooms await- ideal for home offices or they could be combined to create a further double bedroom.

Outside, the adventure continues with a sprawling rear garden stretching over 200 feet, with a South Westerly aspect . You can relax on the large patio perfect for entertaining or those summer BBQ's, tinker away in the handy garden store/workshop or sit down with a glass of wine alongside the summer house set approximately half way down the garden.