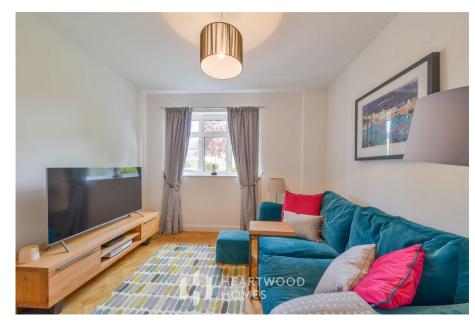

Inside, the adventure begins in the spacious entrance hall, complete with a handy ground floor w.c and utility room. The bright living room, featuring a lovely bay opening to the expansive garden, invites relaxation. Plus, there's a cosy lounge upfront for quieter moments. At the heart of the home lies the contemporary kitchen/dining room, equipped with top-of-the-line fittings, marble countertops, and integrated appliances, flowing effortlessly into a sunlit garden room—perfect for family gatherings.

- Bright living room with garden view, plus a cosy lounge.
- Sprawling rear garden over 200 feet, perfect for outdoor fun.
- Welcoming carriage driveway with ample parking.
- Home office and a contemporary bathroom
- EPC Grade C