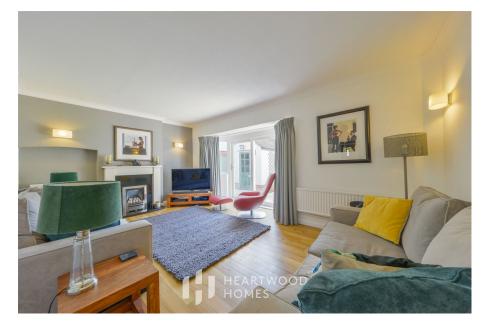

Inside, the adventure begins in the spacious entrance hall, complete with a handy ground floor w.c and utility room. The bright living room, featuring a lovely bay opening to the expansive garden, invites relaxation. Plus, there's a cosy lounge upfront for quieter moments. At the heart of the home lies the contemporary kitchen/dining room, equipped with top-of-the-line fittings, marble countertops, and integrated appliances, flowing effortlessly into a sunlit garden room—perfect for family gatherings.

- Bright living room with garden view, plus a cosy lounge.
- Sprawling rear garden over 200 feet, perfect for outdoor fun.
- Welcoming carriage driveway with ample parking.
- Home office and a contemporary bathroom
- EPC Grade C