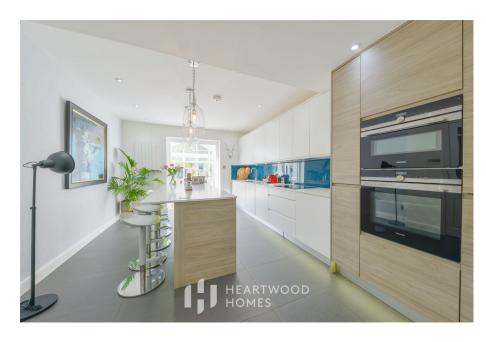

Inside, the adventure begins in the spacious entrance hall, complete with a handy ground floor w.c and utility room. The bright living room, featuring a lovely bay opening to the expansive garden, invites relaxation. Plus, there's a cosy lounge upfront for quieter moments. At the heart of the home lies the contemporary kitchen/dining room, equipped with top-of-the-line fittings, marble countertops, and integrated appliances, flowing effortlessly into a sunlit garden room—perfect for family gatherings.