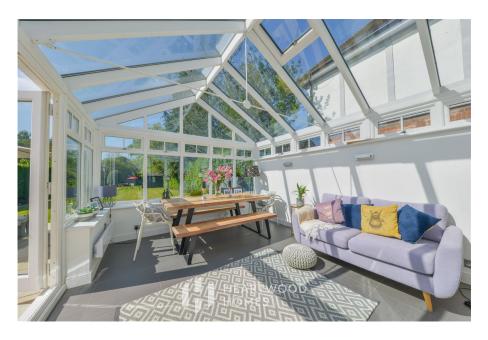

Inside, the adventure begins in the spacious entrance hall, complete with a handy ground floor w.c and utility room. The bright living room, featuring a lovely bay opening to the expansive garden, invites relaxation. Plus, there's a cosy lounge upfront for quieter moments. At the heart of the home lies the contemporary kitchen/dining room, equipped with top-of-the-line fittings, marble countertops, and integrated appliances, flowing effortlessly into a sunlit garden room—perfect for family gatherings.