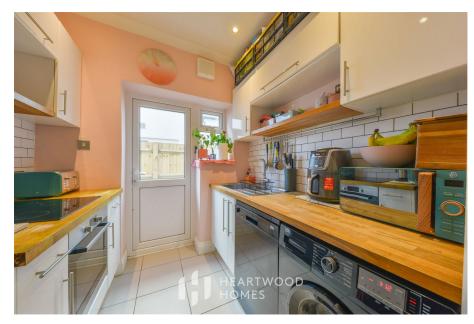

This fantastic home is beautifully presented, blending classic features with modern touches. Step through the sleek entrance hall to discover a bright bay-fronted living room, a modern kitchen, two generously sized bedrooms, and a contemporary bathroom.

Road, near mainline station

- Bright bay-fronted living room Modern kitchen &
  - contemporary bathroom
- Generously sized bedrooms Direct access to private rear
  - garden
- Book your viewing now before it's gone!