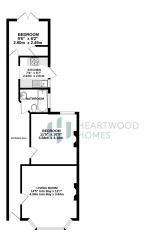

This fantastic home is beautifully presented, blending classic features with modern touches. Step through the sleek entrance hall to discover a bright bay-fronted living room, a modern kitchen, two generously sized bedrooms, and a contemporary bathroom.