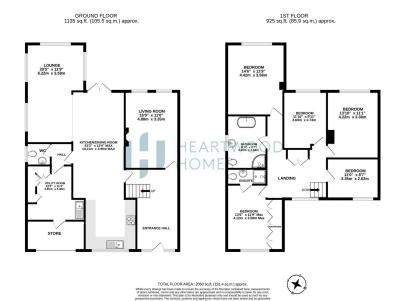

This residence offers exceptional family living space, with the potential for further expansion, subject to planning permission. Upon entry, you are greeted by a spacious entrance hall leading seamlessly to a bright and spacious lounge that opens up to the garden. The heart of the home lies in the exquisite dual-aspect kitchen/diner open plan to the family room, bathed in natural light and providing direct access to the landscaped garden. Additionally, there is a ground floor W.C, a generously sized utility room, and a half-sized garage offering convenient storage solutions.

Ascending to the first floor, you'll find a generously proportioned landing adorned with ample built-in storage. Five generous bedrooms await four of which are double bedrooms, with the master bedroom enjoying the luxury of an ensuite bathroom. The family bathroom exudes contemporary elegance and offers abundant space.