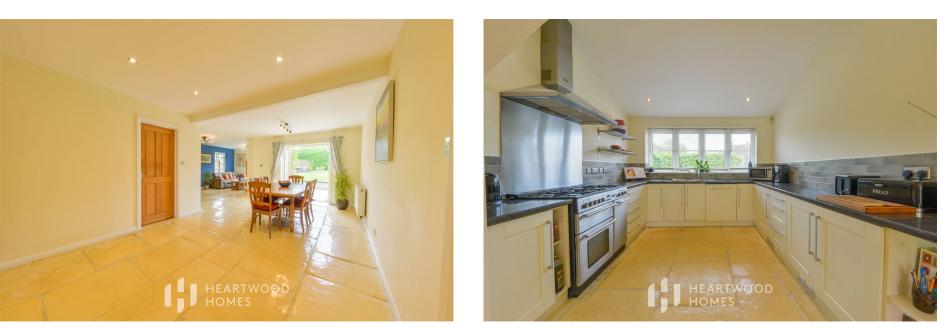

This residence offers exceptional family living space, with the potential for further expansion, subject to planning permission. Upon entry, you are greeted by a spacious entrance hall leading seamlessly to a bright and spacious lounge that opens up to the garden. The heart of the home lies in the exquisite dual-aspect kitchen/diner open plan to the family room, bathed in natural light and providing direct access to the landscaped garden. Additionally, there is a ground floor W.C, a generously sized utility room, and a half-sized garage offering convenient storage solutions.

- Stunning kitchen/dining/ family room
- Ground floor W.C and utility room
- & a large family bathroom
- EPC Grade B

01727 638333 | hello@heartwood-homes.co.uk | heartwood-homes.co.uk

Follow us on Facebook, Instagram & LinkedIn @heartwoodestateagents