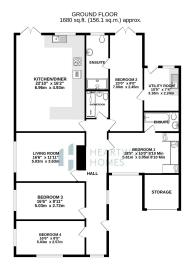

## HEARTWOOD HOMES

Welcome to your future home! Nestled in a serene cul-de-sac and boasting four bedrooms, this detached bungalow is a gem waiting to be discovered. A convenient location near highly regarded schools and easy access to shops and motorways.

Step inside, and you're greeted by a spacious entrance hall, perfect for greeting guests. The heart of the home awaits, an open-plan kitchen, with space for dining, and sitting room. The stone work surfaces are perfect for creating culinary delights while staying connected with loved ones. Need a quiet retreat? A separate living room beckons, offering a cosy space for relaxation.

The bedrooms are true sanctuaries, each generously sized to accommodate your lifestyle. Picture yourself unwinding in the master bedroom's dressing area, or indulging in the luxury of an ensuite bathroom. The second bedroom also delights with its own dressing area and a marvellous ensuite wet room, adding a touch of opulence to everyday life.

Outside, a block paved driveway welcomes you home, providing convenient parking and access to the storage area. And the rear garden? It's a haven of tranquillity, featuring a delightful decking area for alfresco dining and a lush lawn for leisurely afternoons.