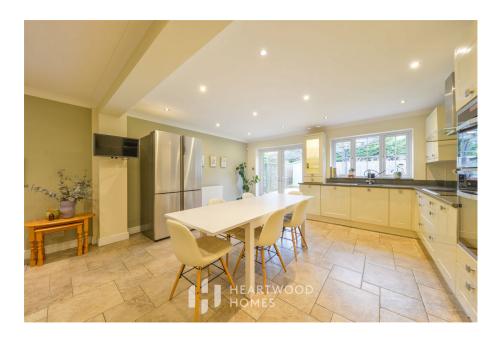

Step inside, and you're greeted by a spacious entrance hall, perfect for greeting guests. The heart of the home awaits, an open-plan kitchen, with space for dining, and sitting room. The stone work surfaces are perfect for creating culinary delights while staying connected with loved ones. Need a quiet retreat? A separate living room beckons, offering a cosy space for relaxation.