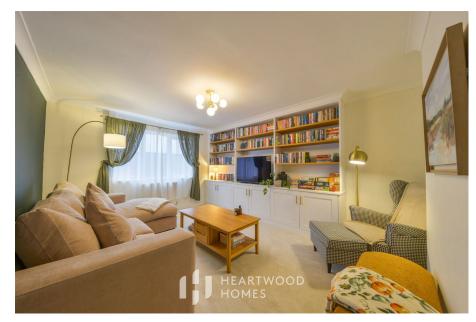

Step inside, and you're greeted by a spacious entrance hall, perfect for greeting guests. The heart of the home awaits, an open-plan kitchen, with space for dining, and sitting room. The stone work surfaces are perfect for creating culinary delights while staying connected with loved ones. Need a quiet retreat? A separate living room beckons, offering a cosy space for relaxation.