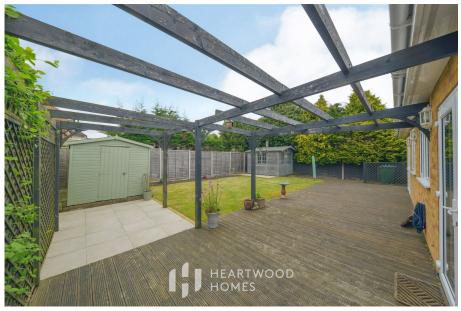

Outside, a block paved driveway welcomes you home, providing convenient parking and access to the storage area. And the rear garden? It's a haven of tranquillity, featuring a delightful decking area for alfresco dining and a lush lawn for leisurely afternoons.