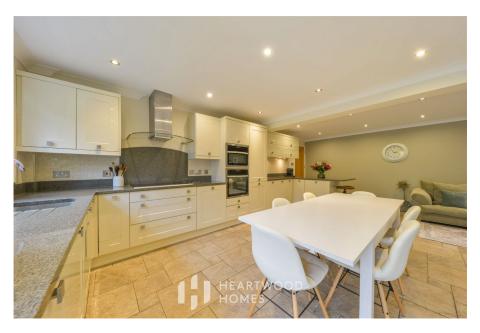

Step inside, and you're greeted by a spacious entrance hall, perfect for greeting guests. The heart of the home awaits, an open-plan kitchen, with space for dining, and sitting room. The stone work surfaces are perfect for creating culinary delights while staying connected with loved ones. Need a quiet retreat? A separate living room beckons, offering a cosy space for relaxation.