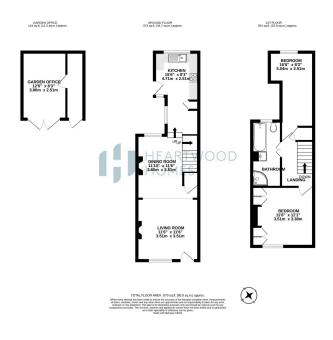

This property has been beautifully extended and enhanced by its current owners to provide fantastic accommodation. Inside, you'll find a welcoming living room/dining room complete with a feature fireplace, perfect for cosy evenings in. The modern kitchen, seamlessly connected to the garden, is ideal for modern family living and entertaining.

Upstairs, two well-proportioned bedrooms and a family bathroom await, providing comfortable living quarters for you and your loved ones.

Outside, the walled front garden with gated access sets the scene, while the well-groomed rear garden boasts a purpose-built home office with underfloor heating and storage, adding both charm and practicality