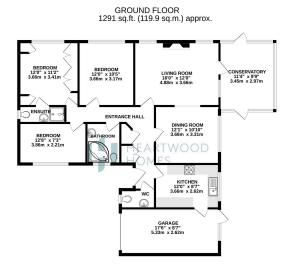

This chain free property offers versatile and extensive accommodation. Starting in the entrance hall with ample built in storage and this leads through to the W.C, a modern kitchen, the dining room and a dual aspect living room where you access the conservatory. Furthermore there are three well proportioned bedrooms with the master bedroom having an ensuite and there is a family bathroom.

Externally you have a driveway to the front providing ample parking and access to the garage, there are also well groomed side and rear gardens. Please call us today to arrange your appointment to view. EPC Grade D.