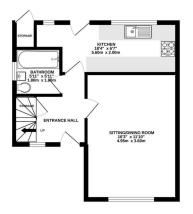

This fantastic family home offers a great deal of potential to extend, subject to the relevant planning permissions. You enter the home via a well proportioned entrance hall and this leads to a bright and spacious living room to the front and to the rear is a fitted kitchen. To the the first floor there are three generous double bedrooms with the master bedroom having the benefit of an ensuite. Externally there is a block paved front garden providing ample off street parking and a access to the large and mature rear garden which is in excess of 100ft. We have keys for the property and it's vacant so please call in today to book your appointment to view. EPC Grade C