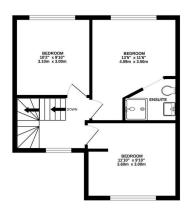

This fantastic family home offers a great deal of potential to extend, subject to the relevant planning permissions. You enter the home via a well proportioned entrance hall and this leads to a bright and spacious living room to the front and to the rear is a fitted kitchen. To the the first floor there are three generous double bedrooms with the master bedroom having the benefit of an ensuite. Externally there is a block paved front garden providing ample off street parking and a access to the large and mature rear garden which is in excess of 100ft. We have keys for the property and it's vacant so please call in today to book your appointment to view. EPC Grade C