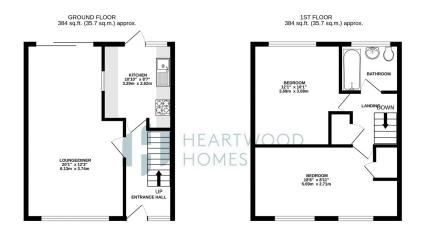

This delightful family home has been thoughtfully enhanced by its current owners, offering versatile accommodation ideal for modern family living. Upon entry, you're greeted by an inviting entrance hall leading to a contemporary kitchen and a spacious open-plan living/dining area, complete with doors opening onto the rear garden.

Upstairs, you'll find two generously sized double bedrooms and a stylish modern family bathroom.

Externally, the property features a well maintained front garden, while the rear garden offers a private, low-maintenance sanctuary with gated side access.