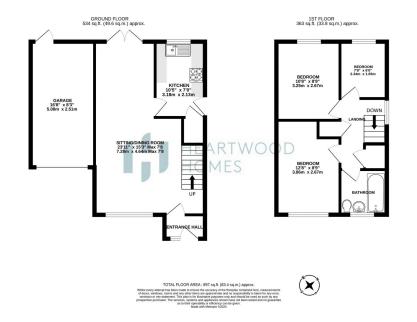

Step inside to find a welcoming entrance hallway leading to a spacious open-plan living and dining area, ideal for cozy gatherings or quiet nights in. The kitchen is roomy and ready for your culinary adventures. Upstairs, discover three well-sized bedrooms and a family bathroom.

Outside, you'll love the neatly kept front garden and the lush, enclosed rear garden – perfect for outdoor fun or relaxing weekends. And don't forget the attached garage with convenient off-street parking!