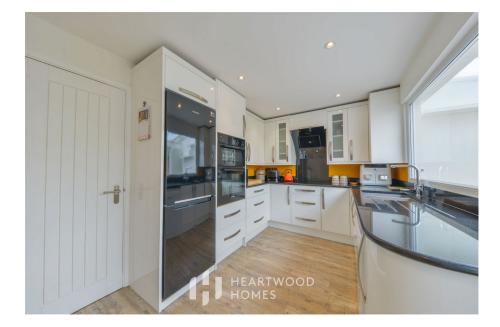

What's more, this property isn't just about location – it's about the thoughtful layout and features that make it a true gem. Picture yourself stepping into a welcoming entrance hall with plenty of storage, leading to a bright living room boasting a bay window that floods the space with natural light. The modern kitchen with granite worktops and it seamlessly connects to a light-filled conservatory, offering a perfect spot for relaxing or entertaining.