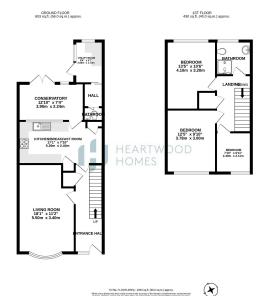

What's more, this property isn't just about location – it's about the thoughtful layout and features that make it a true gem. Picture yourself stepping into a welcoming entrance hall with plenty of storage, leading to a bright living room boasting a bay window that floods the space with natural light. The modern kitchen with granite worktops and it seamlessly connects to a light-filled conservatory, offering a perfect spot for relaxing or entertaining.

And let's not forget the practical touches, like the utility room and ground floor W.C., adding convenience to daily life. Upstairs, you'll find three generously sized bedrooms and a contemporary bathroom with underfloor heating, providing comfort and style for the whole family.