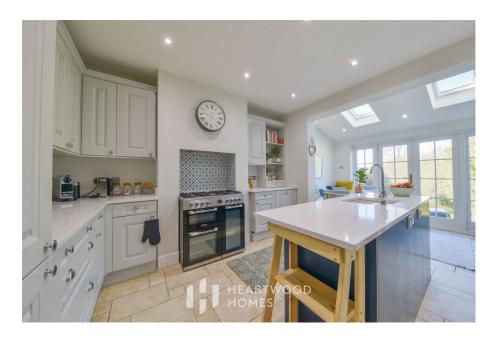

The property itself offers versatile accommodation to comprise living room complete with an attractive wood burner. To the rear is a stunning bright and spacious kitchen dining room which opens on to the landscaped rear garden. Upstairs you have two well proportioned bedrooms and an attractive family bathroom. On the second floor a lovely loft room partially separated into two areas.

- Beautiful views over the Watercress Nature Reserve
- Close to the city centre and the station
- Stunning kitchen dining room
  Cosy living room
- A must view

· Attractive bathroom

- Upstairs bathroom
- EPC Grade C