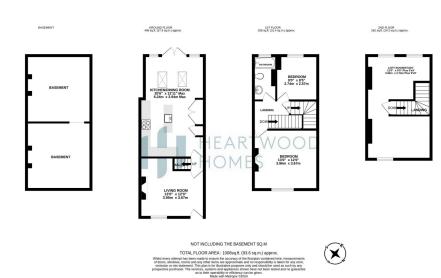

The property itself offers versatile accommodation to comprise living room complete with an attractive wood burner. To the rear is a stunning bright and spacious kitchen dining room which opens on to the landscaped rear garden. Upstairs you have two well proportioned bedrooms and an attractive family bathroom. On the second floor a lovely loft room partially separated into two areas.