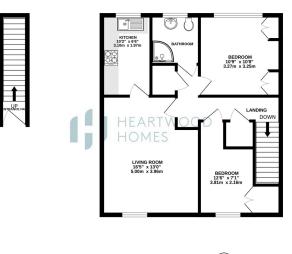

This excellent first floor apartment offers bright and spacious accommodation to comprise entrance hall with stairs and a stair lift leading to the first floor landing. From here you have a great size living room and a modern fitted kitchen. Furthermore there are two well proportioned bedrooms and a bathroom.

Please call us today to view this pleasant maisonette and to fully understand everything that it has to offer.

HEARTWOOD HOMES 1ST FLOOR 621 sq.tl. (57.7 sq.m.) approx

- Large living room
- A must view
- Close to good transport links 
  EPC Grade C