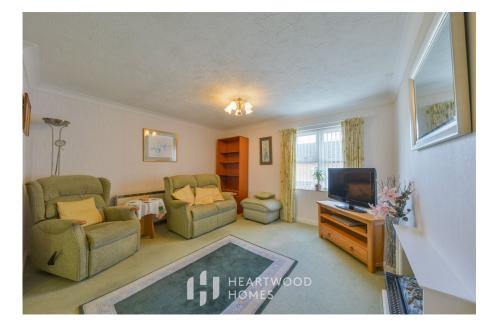

This excellent first floor apartment offers bright and spacious accommodation to comprise entrance hall with stairs and a stair lift leading to the first floor landing. From here you have a great size living room and a modern fitted kitchen. Furthermore there are two well proportioned bedrooms and a bathroom.

Please call us today to view this pleasant maisonette and to fully understand everything that it has to offer.

HEARTWOOD HOMES 1ST FLOOR 621 sq.tl. (57.7 sq.m.) approx

- Large living room
- A must view
- Close to good transport links 
  EPC Grade C