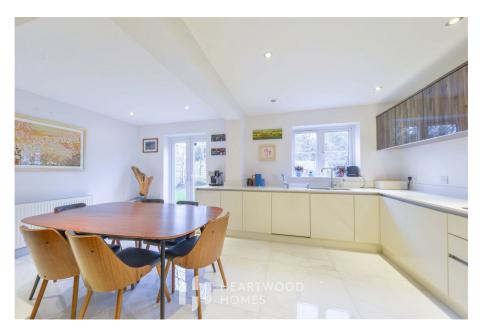

The property offers spacious and versatile accommodation, starting in the storm porch which leads through to the entrance hall, with the ground floor W.C on your left, to the right is the lounge, currently the home gym. To the rear of the property you have a good size living room with doors opening to the rear garden and there is a magnificent and contemporary open plan kitchen/dining room opening to the garden. Furthermore there is a study to the front.