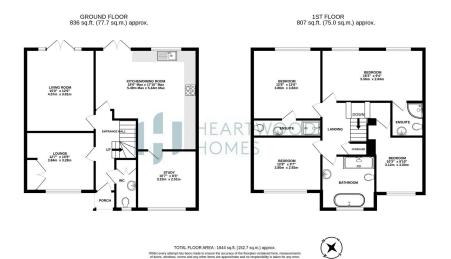

The property offers spacious and versatile accommodation, starting in the storm porch which leads through to the entrance hall, with the ground floor W.C on your left, to the right is the lounge, currently the home gym. To the rear of the property you have a good size living room with doors opening to the rear garden and there is a magnificent and contemporary open plan kitchen/dining room opening to the garden. Furthermore there is a study to the front.

Upstairs there is a large landing with access to four generous double bedrooms. Two of these bedrooms have the added benefit of ensuites and there is a stunning bathroom with a freestanding bath and an oversized shower.

Externally the house is complemented by a driveway providing parking to the front with EV charger. The substantial landscaped and enclosed rear garden with patio is ideal for entertaining, accompanying the garden is a home office/storage shed.