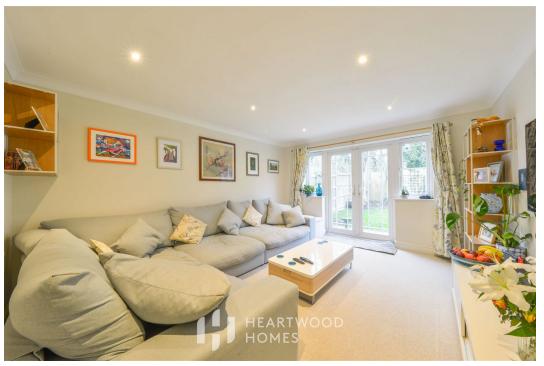

The property offers spacious and versatile accommodation, starting in the storm porch which leads through to the entrance hall, with the ground floor W.C on your left, to the right is the lounge, currently the home gym. To the rear of the property you have a good size living room with doors opening to the rear garden and there is a magnificent and contemporary open plan kitchen/dining room opening to the garden. Furthermore there is a study to the front.