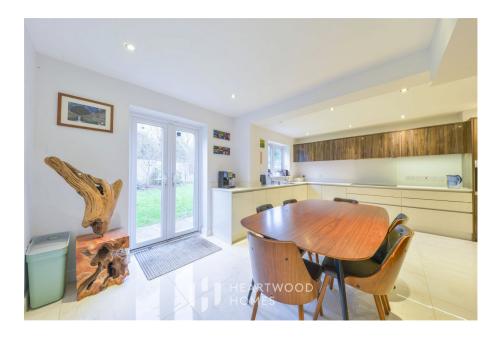

The property offers spacious and versatile accommodation, starting in the storm porch which leads through to the entrance hall, with the ground floor W.C on your left, to the right is the lounge, currently the home gym. To the rear of the property you have a good size living room with doors opening to the rear garden and there is a magnificent and contemporary open plan kitchen/dining room opening to the garden. Furthermore there is a study to the front.