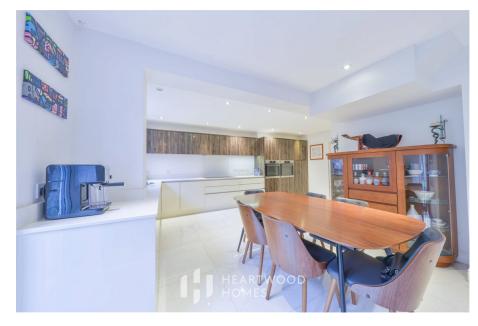

The property offers spacious and versatile accommodation, starting in the storm porch which leads through to the entrance hall, with the ground floor W.C on your left, to the right is the lounge, currently the home gym. To the rear of the property you have a good size living room with doors opening to the rear garden and there is a magnificent and contemporary open plan kitchen/dining room opening to the garden. Furthermore there is a study to the front.