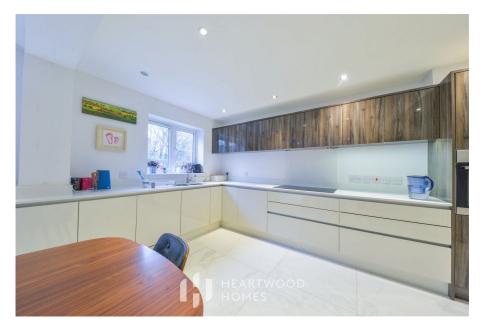

The property offers spacious and versatile accommodation, starting in the storm porch which leads through to the entrance hall, with the ground floor W.C on your left, to the right is the lounge, currently the home gym. To the rear of the property you have a good size living room with doors opening to the rear garden and there is a magnificent and contemporary open plan kitchen/dining room opening to the garden. Furthermore there is a study to the front.