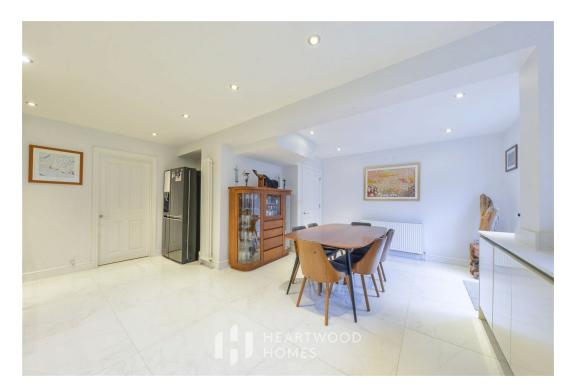

The property offers spacious and versatile accommodation, starting in the storm porch which leads through to the entrance hall, with the ground floor W.C on your left, to the right is the lounge, currently the home gym. To the rear of the property you have a good size living room with doors opening to the rear garden and there is a magnificent and contemporary open plan kitchen/dining room opening to the garden. Furthermore there is a study to the front.