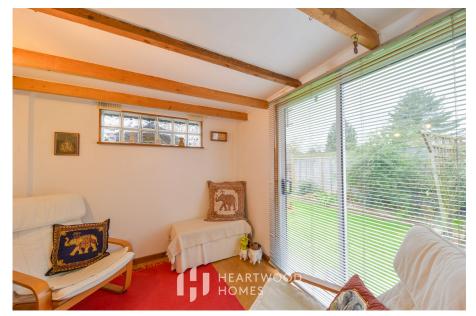

This property offers ample living space but also the potential to extend further subject to planning permission. You start in a large entrance hall with access to the garage on the left and a bright bay fronted living room to the right. To the rear there is spacious dining room which opens directly to the garden and a good size kitchenbreakfast room. Furthermore there is a ground W.C, utility room and a sun room which could also be used as a home office.