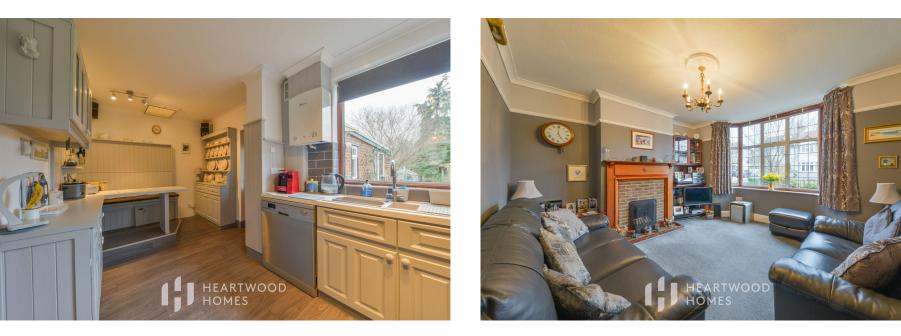

This property offers ample living space but also the potential to extend further subject to planning permission. You start in a large entrance hall with access to the garage on the left and a bright bay fronted living room to the right. To the rear there is spacious dining room which opens directly to the garden and a good size kitchenbreakfast room. Furthermore there is a ground W.C, utility room and a sun room which could also be used as a home office.