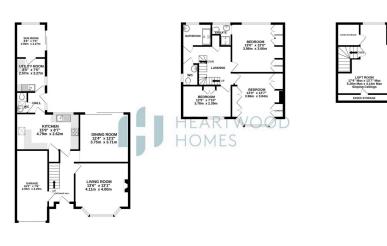

This property offers ample living space but also the potential to extend further subject to planning permission. You start in a large entrance hall with access to the garage on the left and a bright bay fronted living room to the right. To the rear there is spacious dining room which opens directly to the garden and a good size kitchenbreakfast room. Furthermore there is a ground W.C, utility room and a sun room which could also be used as a home office.

Upstairs on the first floor there are three generous bedrooms. The master bedroom overlooks the garden and has the addition of an ensuite. You have the added benefit of a shower room and a separate W.C. On the second floor is a well proportioned loft room.

15T FLOOR 601 sq.ft. (55.9 sq.m.) approx.

2ND FLOOR 256 sq.ft. (23.8 sq.m.) appro

- Attractive rear garden
- Three reception rooms
- Four bedrooms and two bathrooms
- Close to highly sought after schooling