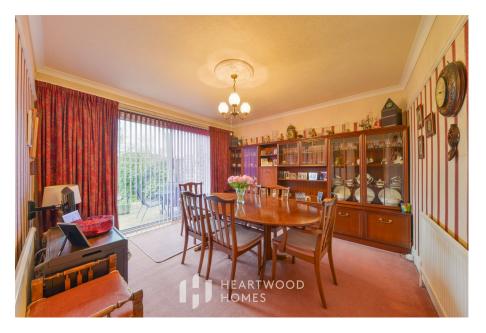

This property offers ample living space but also the potential to extend further subject to planning permission. You start in a large entrance hall with access to the garage on the left and a bright bay fronted living room to the right. To the rear there is spacious dining room which opens directly to the garden and a good size kitchenbreakfast room. Furthermore there is a ground W.C, utility room and a sun room which could also be used as a home office.