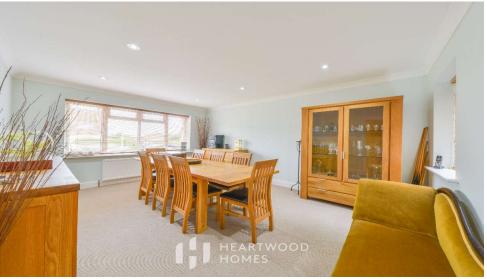

This fantastic home provides a wealth of bright and spacious accommodation, starting in the large entrance hallway with a bank of full height storage cupboards. From here you access directly to a large dining room and a well-proportioned snug/home office and ground floor W.C. To the rear of the property is a fantastic size dual aspect living room with sliding doors to the garden and a modern kitchen/breakfast room which also opens directly to the garden.