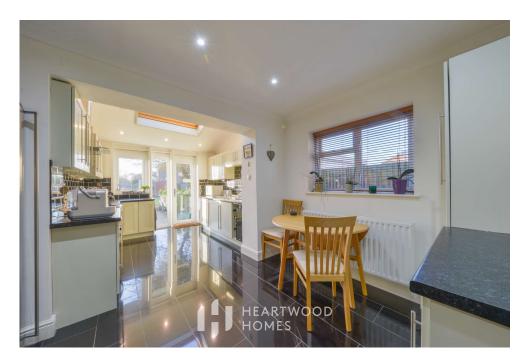

This fantastic home provides a wealth of bright and spacious accommodation, starting in the large entrance hallway with a bank of full height storage cupboards. From here you access directly to a large dining room and a well-proportioned snug/home office and ground floor W.C. To the rear of the property is a fantastic size dual aspect living room with sliding doors to the garden and a modern kitchen/breakfast room which also opens directly to the garden.