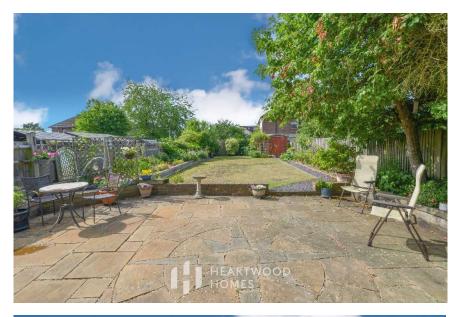

To the front of the property, you have a shingled driveway providing ample off-street parking and access to the garage. To the rear is a well maintained and enclosed garden with a large patio area and well stocked flower beds. The garden has an excellent sunny aspect, ideal for summer barbeques and entertaining.