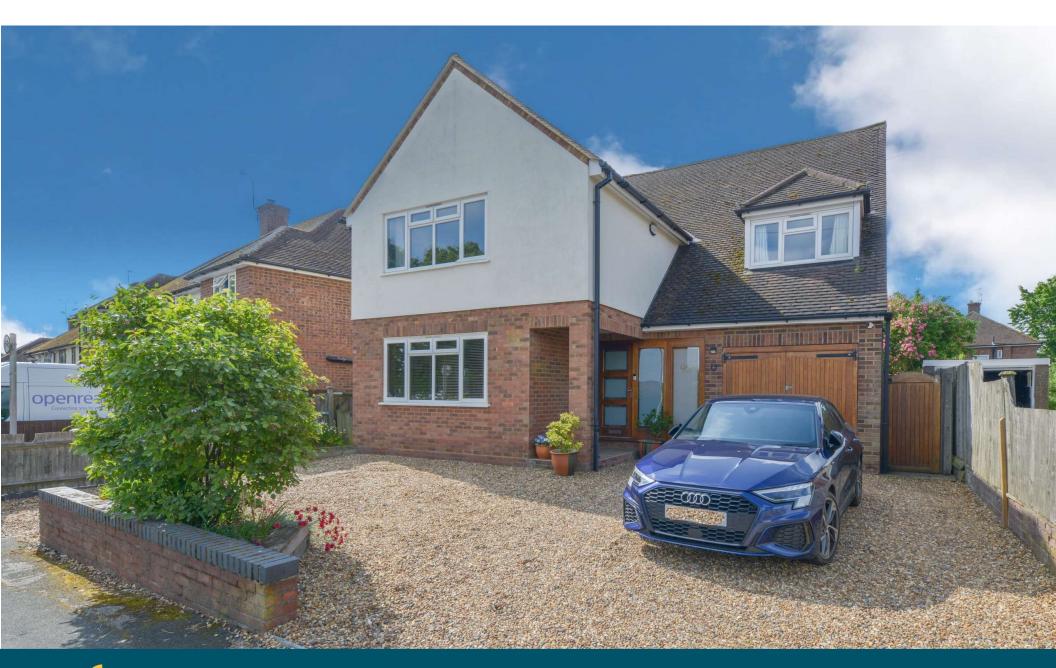

## The Ridgeway, St Albans, AL4 9PS

An imposing and well-presented four double bedroom detached family home, which is situated in a prestigious Marshalswick location on The Ridgeway. The property is ideally located only a short distance from the highly rated Sandringham School and several primary schools. There are also a large variety of shopping and leisure amenities available locally at the Quadrant whereas more comprehensive amenities can be found in St Albans vibrant City Centre. You also have the huge benefit of beautiful countryside walks locally with both Jersey Farm Woodland Park and Heartwood Forest.

To the front of the property, you have a shingled driveway providing ample off-street parking and access to the garage. To the rear is a well maintained and enclosed garden with a large patio area and well stocked flower beds. The garden has an excellent sunny aspect, ideal for summer barbeques and entertaining.