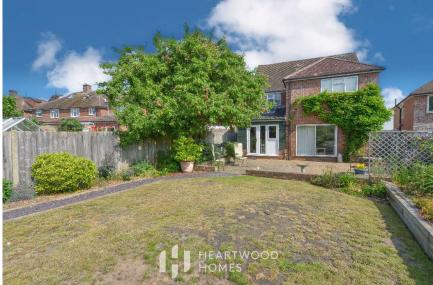

## The Ridgeway, St Albans, AL4 9PS

An imposing and well-presented four double bedroom detached family home, which is situated in a prestigious Marshalswick location on The Ridgeway. The property is ideally located only a short distance from the highly rated Sandringham School and several primary schools. There are also a large variety of shopping and leisure amenities available locally at the Quadrant whereas more comprehensive amenities can be found in St Albans vibrant City Centre. You also have the huge benefit of beautiful countryside walks locally with both Jersey Farm Woodland Park and Heartwood Forest.

To the front of the property, you have a shingled driveway providing ample off-street parking and access to the garage. To the rear is a well maintained and enclosed garden with a large patio area and well stocked flower beds. The garden has an excellent sunny aspect, ideal for summer barbeques and entertaining.