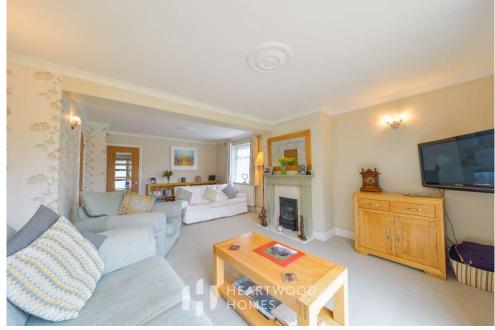

This fantastic home provides a wealth of bright and spacious accommodation, starting in the large entrance hallway with a bank of full height storage cupboards. From here you access directly to a large dining room and a well-proportioned snug/home office and ground floor W.C. To the rear of the property is a fantastic size dual aspect living room with sliding doors to the garden and a modern kitchen/breakfast room which also opens directly to the garden.