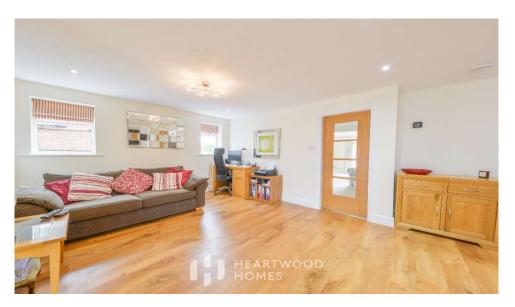

This fantastic home provides a wealth of bright and spacious accommodation, starting in the large entrance hallway with a bank of full height storage cupboards. From here you access directly to a large dining room and a well-proportioned snug/home office and ground floor W.C. To the rear of the property is a fantastic size dual aspect living room with sliding doors to the garden and a modern kitchen/breakfast room which also opens directly to the garden.