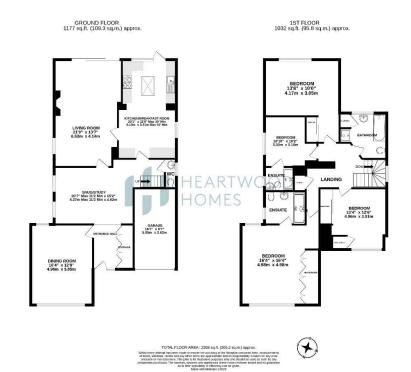

This fantastic home provides a wealth of bright and spacious accommodation, starting in the large entrance hallway with a bank of full height storage cupboards. From here you access directly to a large dining room and a well-proportioned snug/home office and ground floor W.C. To the rear of the property is a fantastic size dual aspect living room with sliding doors to the garden and a modern kitchen/breakfast room which also opens directly to the garden.

Upstairs you have a sizeable master suite complete with a range of fitted wardrobes and an attractive ensuite shower room. There are three further double bedrooms, one with ensuite facilities and there is a modern family bathroom.

To the front of the property, you have a shingled driveway providing ample off-street parking and access to the garage. To the rear is a well maintained and enclosed garden with a large patio area and well stocked flower beds. The garden has an excellent sunny aspect, ideal for summer barbeques and entertaining.