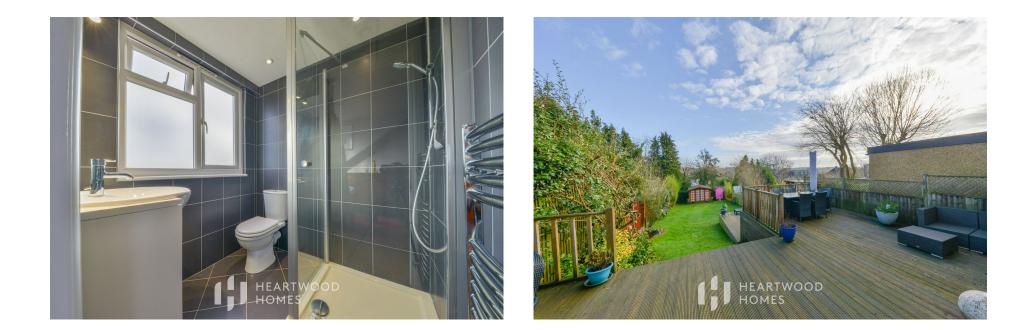

Upstairs on the first floor there are four well proportioned bedrooms and a modern fitted bathroom. On to the second floor is a fantastic size bedroom with fantastic views.

Externally the property has a large, tiered rear garden, which is partly laid to lawn and includes decked area for BBQs and entertaining, boasting outstanding views. To the front you have a block paved garden providing ample off street parking and an EV charging point.

- Bay fronted open plan living dining room
- Close to the station and Kings Langley centre
- Utility room and ground floor W.C.
- EPC Grade D

01727 638333 | <u>hello@heartwood-homes.co.uk</u> | heartwood-homes.co.uk