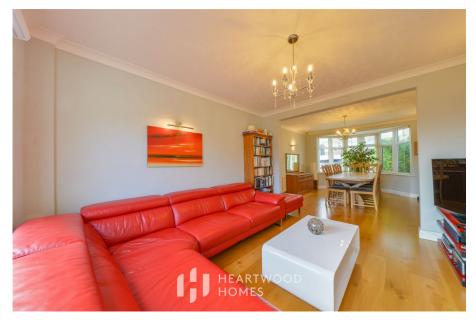

The property itself is immaculately presented, offering well planned and versatile family living spaces. Starting in a great size entrance hall which leads to the bright and spacious, bay fronted living dining room and a modern kitchen breakfast room. From here you access the utility room and the ground floor W.C.

- Bay fronted open plan living dining room
- Close to the station and Kings Langley centre
- Utility room and ground floor W.C.
- EPC Grade D

01727 638333 | <u>hello@heartwood-homes.co.uk</u> | heartwood-homes.co.uk