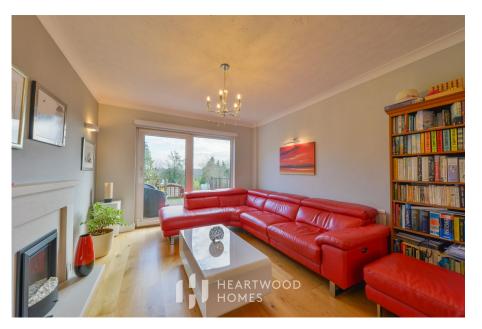

The property itself is immaculately presented, offering well planned and versatile family living spaces. Starting in a great size entrance hall which leads to the bright and spacious, bay fronted living dining room and a modern kitchen breakfast room. From here you access the utility room and the ground floor W.C.

- Bay fronted open plan living dining room
- Close to the station and Kings Langley centre
- Utility room and ground floor W.C.
- EPC Grade D

01727 638333 | <u>hello@heartwood-homes.co.uk</u> | heartwood-homes.co.uk