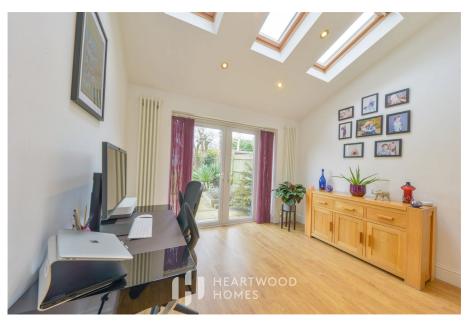

This superb home offers versatile and spacious rooms, starting in the entrance hall with the dual aspect 25'10 living room with garden access to the right and there is a second reception room, currently used as a playroom/office to the left. To the rear of the property is a 19'3 kitchen diner featuring a large built-in Rangemaster oven, with access to the garage, a contemporary ground floor bathroom with a large walk-in shower and the garden.

Please call in today to arrange your appointment to view this wonderful home.

- Large kitchen diner
- Dual aspect living room
- Two contemporary bathrooms
- Extensive off street parking & EPC Grade D garage

- Playroom/office
- Four bedrooms (dual aspect master bedroom)
- Large garden

HEARTWOOD HOMES

01727 638333 | <u>hello@heartwood-homes.co.uk</u> | heartwood-homes.co.uk

Follow us on Facebook, Instagram & LinkedIn @heartwoodestateagents