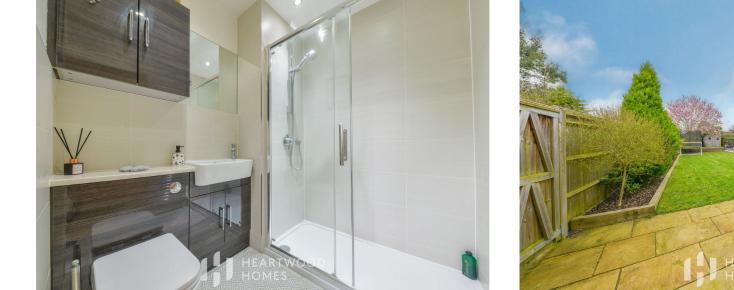

This superb home offers versatile and spacious rooms, starting in the entrance hall with the dual aspect 25'10 living room with garden access to the right and there is a second reception room, currently used as a playroom/office to the left. To the rear of the property is a 19'3 kitchen diner featuring a large built-in Rangemaster oven, with access to the garage, a contemporary ground floor bathroom with a large walk-in shower and the garden.

Upstairs there are four well proportioned bedrooms with the master bedroom benefiting from a dual aspect. The contemporary family bathroom offers a Whirlpool spa bath and power shower.

Externally to the front is a large driveway providing off street parking for several cars and access to the garage. To the rear is a stunning and substantial landscaped garden with a large patio and decked areas, with a lovely sunny aspect, ideal for entertaining.