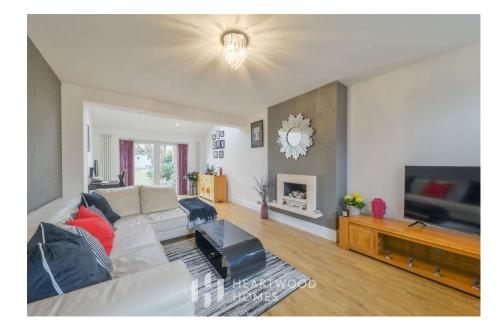

This superb home offers versatile and spacious rooms, starting in the entrance hall with the dual aspect 25'10 living room with garden access to the right and there is a second reception room, currently used as a playroom/office to the left. To the rear of the property is a 19'3 kitchen diner featuring a large built-in Rangemaster oven, with access to the garage, a contemporary ground floor bathroom with a large walk-in shower and the garden.

Please call in today to arrange your appointment to view this wonderful home.

- Large kitchen diner
- Dual aspect living room
- Two contemporary bathrooms
- Extensive off street parking & EPC Grade D garage