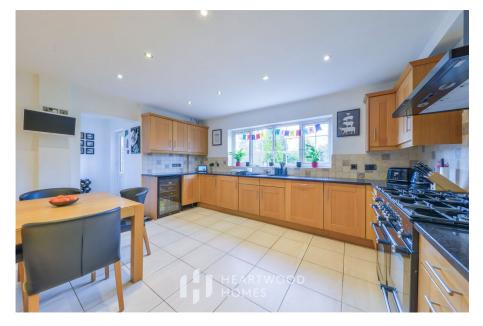

This superb home offers versatile and spacious rooms, starting in the entrance hall with the dual aspect 25'10 living room with garden access to the right and there is a second reception room, currently used as a playroom/office to the left. To the rear of the property is a 19'3 kitchen diner featuring a large built-in Rangemaster oven, with access to the garage, a contemporary ground floor bathroom with a large walk-in shower and the garden.

Please call in today to arrange your appointment to view this wonderful home.

- Large kitchen diner
- Dual aspect living room
- Two contemporary bathrooms
- Extensive off street parking & EPC Grade D garage