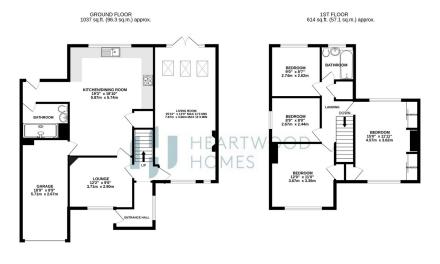

This superb home offers versatile and spacious rooms, starting in the entrance hall with the dual aspect 25'10 living room with garden access to the right and there is a second reception room, currently used as a playroom/office to the left. To the rear of the property is a 19'3 kitchen diner featuring a large built-in Rangemaster oven, with access to the garage, a contemporary ground floor bathroom with a large walk-in shower and the garden.

Upstairs there are four well proportioned bedrooms with the master bedroom benefiting from a dual aspect. The contemporary family bathroom offers a Whirlpool spa bath and power shower.

Externally to the front is a large driveway providing off street parking for several cars and access to the garage. To the rear is a stunning and substantial landscaped garden with a large patio and decked areas, with a lovely sunny aspect, ideal for entertaining.