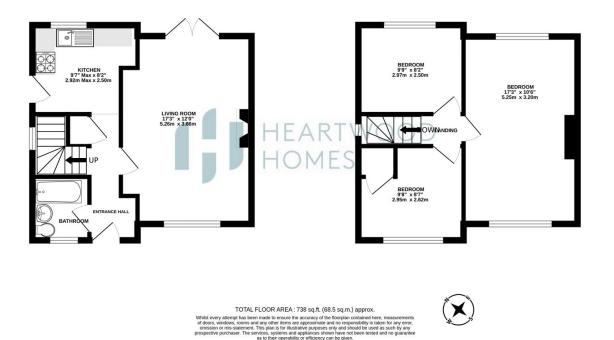

GROUND FLOOR 369 sq.ft. (34.3 sq.m.) approx. 1ST FLOOR 369 sq.ft. (34.3 sq.m.) approx.

A three bedroom semi detached family home which offers fantastic potential to extended subject to planning permission. The property is perfectly located in the heart of St Albans historic City Centre with its fantastic selection of shops, eateries and transport facilities to include the mainline train station with direct access to London via St Pancras International.

This lovely home offers versatile accommodation to comprise entrance hall, which leads to a bright and spacious dual aspect living room with double doors to the garden. There is a modern kitchen overlooking the garden and a ground floor bathroom. To the first floor there are three well proportioned bedrooms.