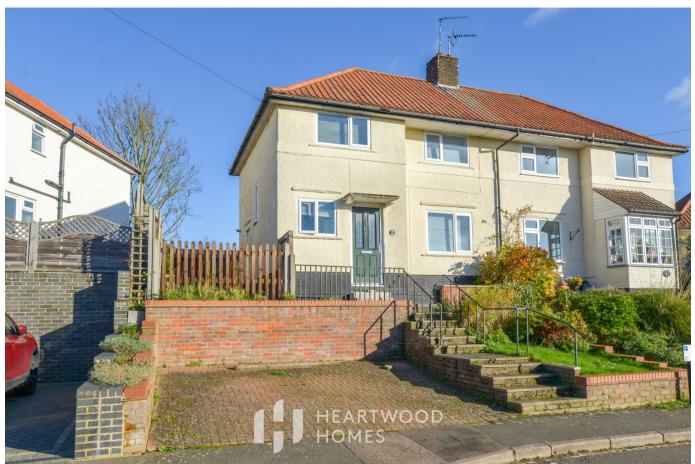

## **Riverside Road, St. Albans**

£700,000

- Close to the station and the city centre
- Bright and spacious living/dining room
- Potential to extend subject to planning permission
- A must view

- Off street parking
- Enclosed garden
- Three well proportioned bedrooms
- EPC Grade D

GROUND FLOOR 369 sq.ft. (34.3 sq.m.) approx. 1ST FLOOR 369 sq.ft. (34.3 sq.m.) approx.

A three bedroom semi detached family home which offers fantastic potential to extended subject to planning permission. The property is perfectly located in the heart of St Albans historic City Centre with its fantastic selection of shops, eateries and transport facilities to include the mainline train station with direct access to London via St Pancras International.

Externally to the front there is a landscaped garden with the addition of hardstanding providing

off street parking. You then have an enclosed side and rear garden mainly laid to lawn.

Please call us today to arrange an appointment to view the superb home. EPC Grade D