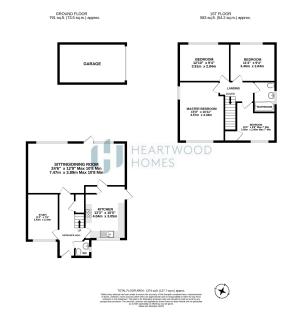

This wonderful home provides ample accommodation starting in the entrance hall which leads to the ground floor W.C, study, kitchen and the open plan living dining room. To the first floor there are four well proportioned bedrooms and a family bathroom. Externally there is a well groomed rear garden, a garage and further parking.