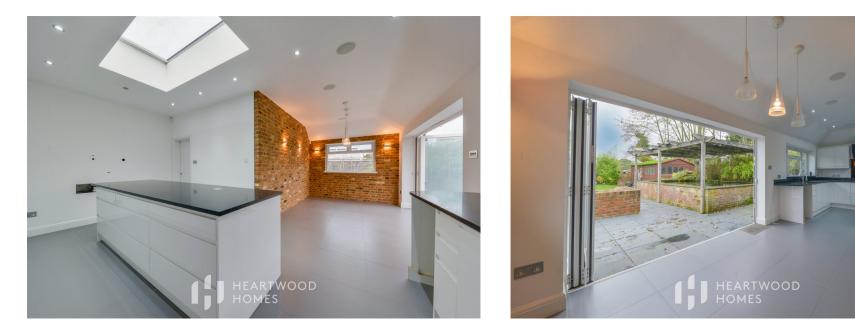

This chain free home is beautifully presented and provides outstanding accommodation. You start in the entrance hall with a large bay fronted living room to the righthand side and to the rear of the building is a stunning kitchen/dining/family room with stone worktops and bifold doors to the garden. Furthermore, there are four well proportioned bedrooms. The main bedroom has an attractive bay window and the benefit of an ensuite and there is a modern family bathroom too.