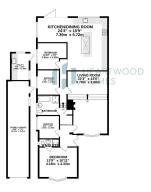

GROUND FLOOR 1683 sq.ft. (156.4 sq.m.) approx

- Chain free
- Ample off street parking
- Double length garage
- Solar panels on a great feed EPC Grade C in tariḟf
- Four bedrooms and two bathrooms

• Stunning open plan living