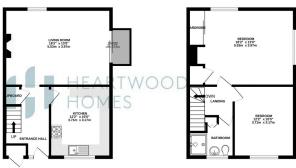

This amazing duplex maisonette is offered with a share of freehold and provides a vast amount of bright and spacious accommodation. You start in the entrance hallway with a great size kitchen breakfast room to the right and a superb size living room to the rear complete with balcony with roof top views. Upstairs there are two large double bedrooms and an attractive bathroom.