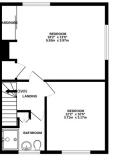

This amazing duplex maisonette is offered with a share of freehold and provides a vast amount of bright and spacious accommodation. You start in the entrance hallway with a great size kitchen breakfast room to the right and a superb size living room to the rear complete with balcony with roof top views. Upstairs there are two large double bedrooms and an attractive bathroom.