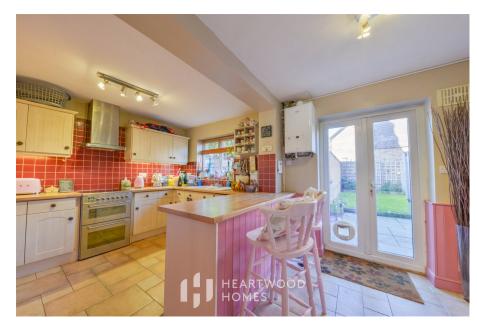

This sizeable family home offers versatile accommodation with potential to provide further living space.

You enter into the entrance hallway with a W.C on the left and then proceed through to the dual aspect open plan living/dining room. To the rear is a fitted kitchen breakfast room with direct access to the garden and the integral garage.