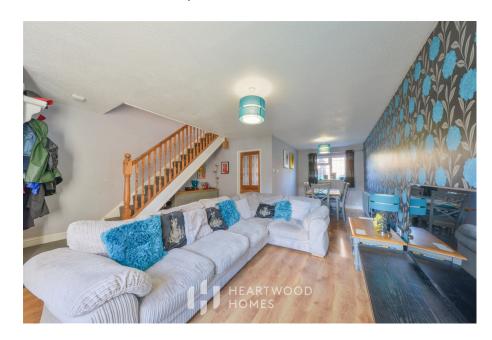

This sizeable family home offers versatile accommodation with potential to provide further living space.

You enter into the entrance hallway with a W.C on the left and then proceed through to the dual aspect open plan living/dining room. To the rear is a fitted kitchen breakfast room with direct access to the garden and the integral garage.