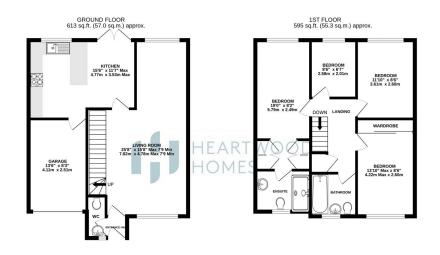

This sizeable family home offers versatile accommodation with potential to provide further living space.

You enter into the entrance hallway with a W.C on the left and then proceed through to the dual aspect open plan living/dining room. To the rear is a fitted kitchen breakfast room with direct access to the garden and the integral garage.

On to the first floor, there are four generous bedrooms, with a fantastic master suite complete with fitted wardrobes and a modern ensuite. Furthermore, you have an attractive refitted bathroom.

Externally to the front there is a well groomed garden and a driveway providing parking and access to the integral garage. To the side of the property there is gated access to the the landscaped walled rear garden which has a great size patio area and lawned area ideal for those family get togethers.

Garage and parking

· Two modern bathrooms

• EPC Grade C