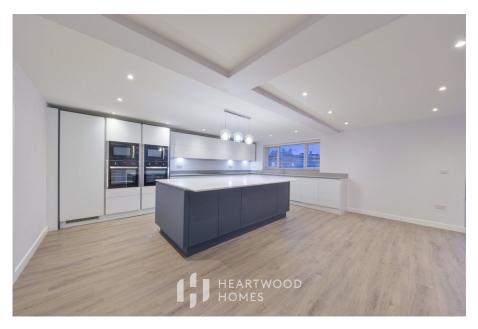

Starting through the double front doors through to the entrance hall you have a ground floor w.c, a 17' lounge and a separate sitting room/study. To the rear of the property is an amazing contemporary open plan kitchen/living/family room with bi fold doors directly to the garden, perfect for those family occasions. Furthermore, you have the benefit of underfloor heating and a fantastic selection high specification kitchen units, integrated appliances, stone worktops and a useful utility room.

- Stunning and sizeable open plan kitchen/dining/family room
- Chain free

Utility room

- Four beautiful bathrooms
- Enclosed garden

- Close to highly sought after local schooling
- · Two further reception rooms
- Six generous bedrooms
- · Off street parking
- · EPC grade awaited