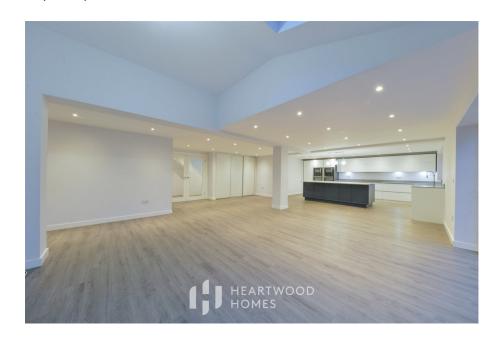

Starting through the double front doors through to the entrance hall you have a ground floor w.c, a 17' lounge and a separate sitting room/study. To the rear of the property is an amazing contemporary open plan kitchen/living/family room with bi fold doors directly to the garden, perfect for those family occasions. Furthermore, you have the benefit of underfloor heating and a fantastic selection high specification kitchen units, integrated appliances, stone worktops and a useful utility room.

- Stunning and sizeable open plan kitchen/dining/family room
- Chain free

Utility room

- Four beautiful bathrooms
- Enclosed garden

- Close to highly sought after local schooling
- · Two further reception rooms
- Six generous bedrooms
- · Off street parking
- · EPC grade awaited