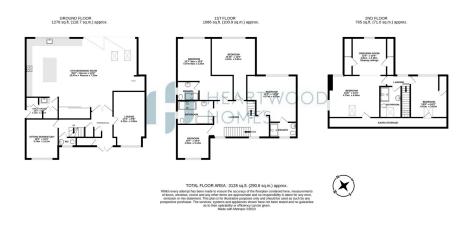

Starting through the double front doors through to the entrance hall you have a ground floor w.c, a 17' lounge and a separate sitting room/study. To the rear of the property is an amazing contemporary open plan kitchen/living/family room with bi fold doors directly to the garden, perfect for those family occasions. Furthermore, you have the benefit of underfloor heating and a fantastic selection high specification kitchen units, integrated appliances, stone worktops and a useful utility room.

On the first floor there are four generous double bedrooms and three beautifully fitted bathrooms. The accommodation continues on to the second floor where you have two large bedrooms and a modern fitted bathroom.

Externally to the front of the property there is a shingled driveway providing ample off street parking and side access to a well groomed and enclosed rear garden.

This outstanding family home must be seen to appreciate everything this property has to offer so call in today to book you appointment to view.