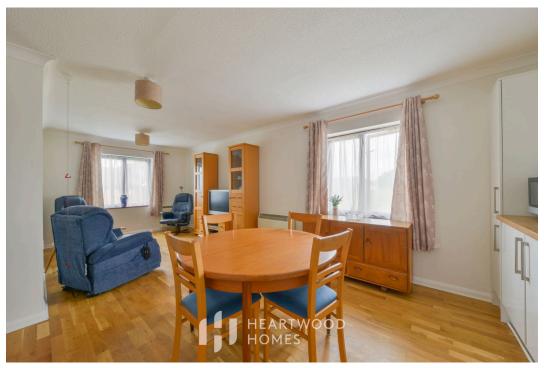

The apartment itself is well presented and is set on the first floor. You enter via a communal entrance and there is a lift and stairs to the first floor. Once inside the property you have well proportioned accommodation to comprise entrance hallway with ample storage, a dual aspect kitchen/dining/living room fitted with an attractive kitchen. Furthermore, there are two bedrooms and a modern shower room .