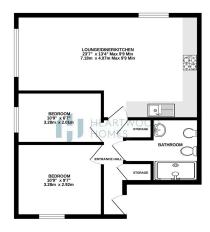

GROUND FLOOR 568 sq.ft. (52.8 sq.m.) approx.

#### TOTUL FLOOP AREAS: Foil out 1 62 4 00 1 April 1 April 2 Min can be approximate the same and a same approximate the same approximate the

HEARTWOOD HOMES

- Chain free
- Warden assisted
- Over 55's

- Dual aspect kitchen dining living room
- Great storage
- Centrally located