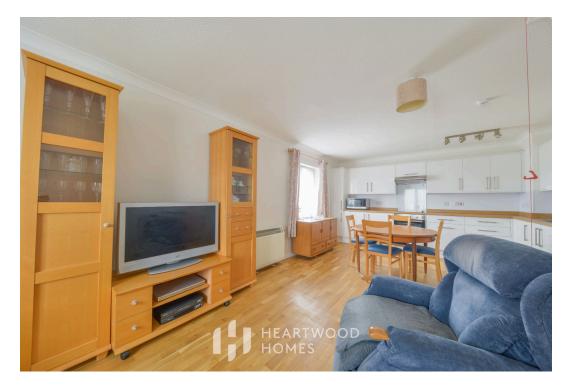

The apartment itself is well presented and is set on the first floor. You enter via a communal entrance and there is a lift and stairs to the first floor. Once inside the property you have well proportioned accommodation to comprise entrance hallway with ample storage, a dual aspect kitchen/dining/living room fitted with an attractive kitchen. Furthermore, there are two bedrooms and a modern shower room .