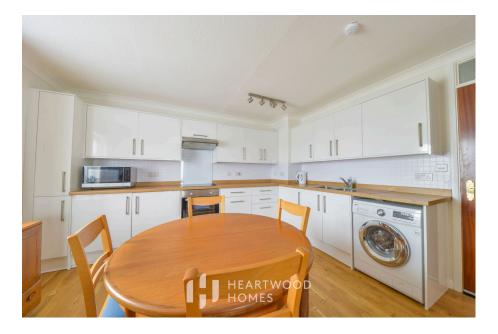

The apartment itself is well presented and is set on the first floor. You enter via a communal entrance and there is a lift and stairs to the first floor. Once inside the property you have well proportioned accommodation to comprise entrance hallway with ample storage, a dual aspect kitchen/dining/living room fitted with an attractive kitchen. Furthermore, there are two bedrooms and a modern shower room .