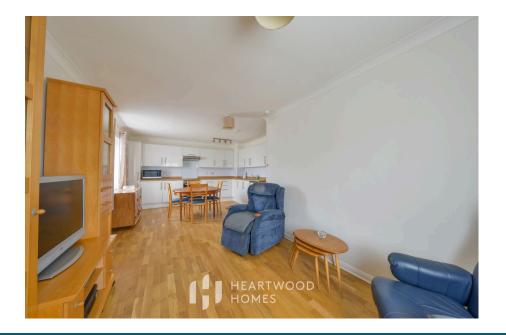

The apartment itself is well presented and is set on the first floor. You enter via a communal entrance and there is a lift and stairs to the first floor. Once inside the property you have well proportioned accommodation to comprise entrance hallway with ample storage, a dual aspect kitchen/dining/living room fitted with an attractive kitchen. Furthermore, there are two bedrooms and a modern shower room .