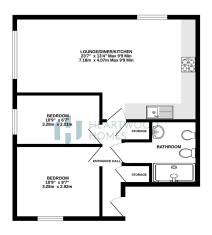

The apartment itself is well presented and is set on the first floor. You enter via a communal entrance and there is a lift and stairs to the first floor. Once inside the property you have well proportioned accommodation to comprise entrance hallway with ample storage, a dual aspect kitchen/dining/living room fitted with an attractive kitchen. Furthermore, there are two bedrooms and a modern shower room.