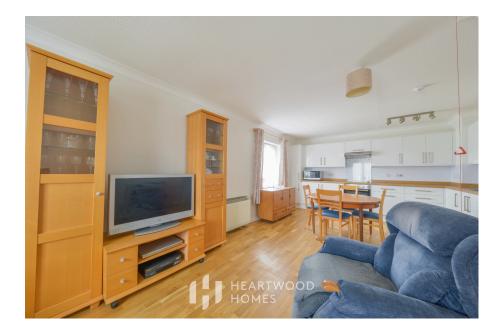

The apartment itself is well presented and is set on the first floor. You enter via a communal entrance and there is a lift and stairs to the first floor. Once inside the property you have well proportioned accommodation to comprise entrance hallway with ample storage, a dual aspect kitchen/dining/living room fitted with an attractive kitchen. Furthermore, there are two bedrooms and a modern shower room.