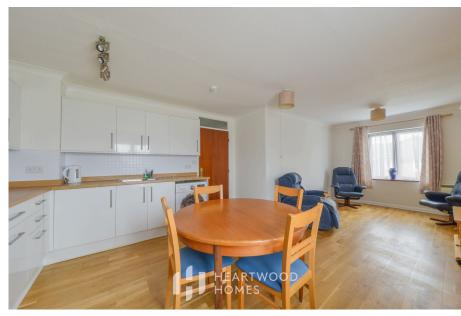

The apartment itself is well presented and is set on the first floor. You enter via a communal entrance and there is a lift and stairs to the first floor. Once inside the property you have well proportioned accommodation to comprise entrance hallway with ample storage, a dual aspect kitchen/dining/living room fitted with an attractive kitchen. Furthermore, there are two bedrooms and a modern shower room.