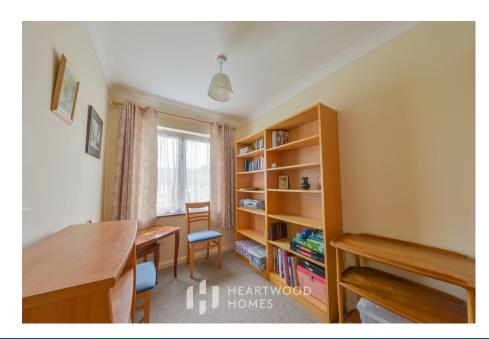

The apartment itself is well presented and is set on the first floor. You enter via a communal entrance and there is a lift and stairs to the first floor. Once inside the property you have well proportioned accommodation to comprise entrance hallway with ample storage, a dual aspect kitchen/dining/living room fitted with an attractive kitchen. Furthermore, there are two bedrooms and a modern shower room.