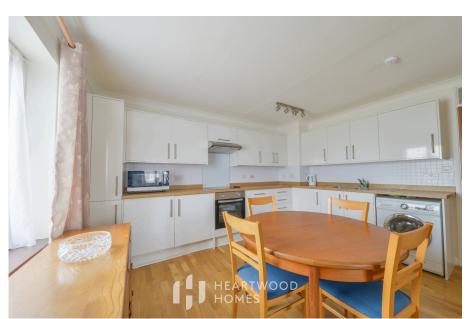

The apartment itself is well presented and is set on the first floor. You enter via a communal entrance and there is a lift and stairs to the first floor. Once inside the property you have well proportioned accommodation to comprise entrance hallway with ample storage, a dual aspect kitchen/dining/living room fitted with an attractive kitchen. Furthermore, there are two bedrooms and a modern shower room.