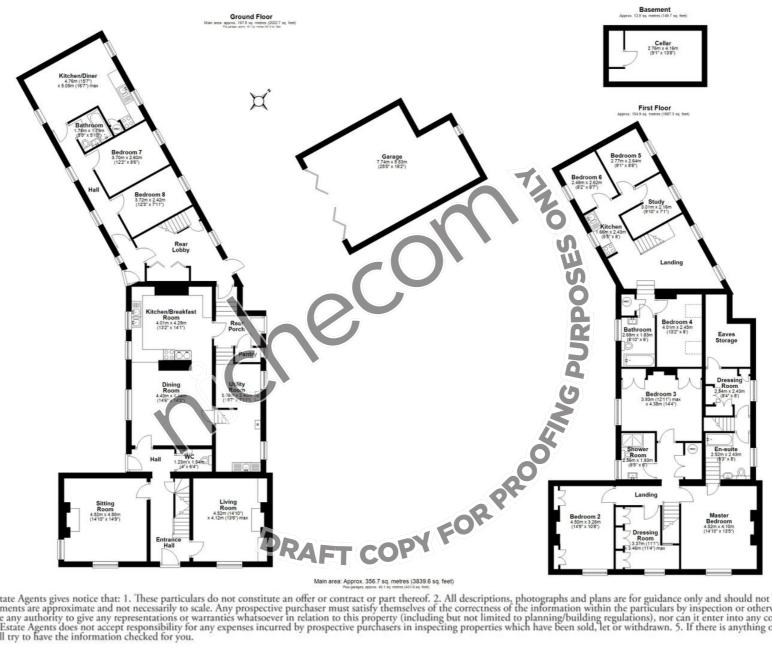

Attractive double fronted character farmhouse with four bedrooms and two adjoining self-contained flats which were originally all part of the same accommodation and may easily be able to connect back.

Included are good sized gardens and a paddock of approximately one acre, with its own separate access. (maybe subject to development uplift) This former farmhouse has attractive high ceilings, good sized reception rooms and bedrooms with an open plan living / kitchen with aga, pantry and utility / boot room off.

The property would benefit from updating and modernisation but retains many character features.

Offered with No chain.

Stathern is a picturesque village located in the Vale of Belvoir, within Leicestershire, England, just a few miles northeast of Melton Mowbray. Nestled at the foot of the Belvoir escarpment, Stathern offers scenic countryside views and a peaceful rural setting.