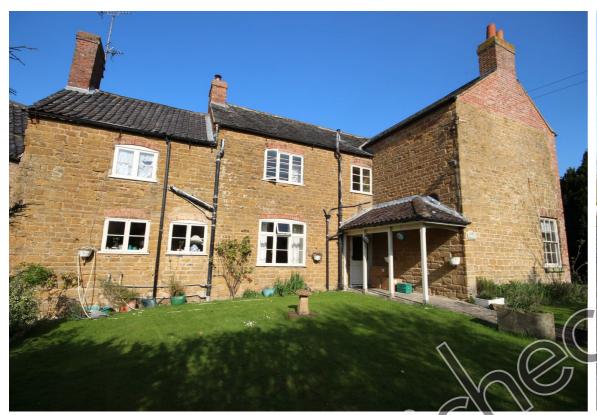

Attractive double fronted character farmhouse with four bedrooms and two adjoining self-contained flats which were originally all part of the same accommodation and may easily be able to connect back.

Included are good sized gardens and a paddock of approximately one acre, with its own separate access. (maybe subject to development uplift) This former farmhouse has attractive high ceilings, good sized reception rooms and bedrooms with an open plan living / kitchen with aga, pantry and utility / boot room off.

The property would benefit from updating and modernisation but retains many character features.

Offered with No chain.

Stathern is a picturesque village located in the Vale of Belvoir, within Leicestershire, England, just a few miles northeast of Melton Mowbray. Nestled at the foot of the Belvoir escarpment, Stathern offers scenic countryside views and a peaceful rural setting.