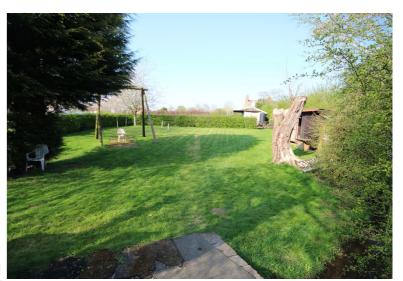

Included are good sized gardens and a paddock of approximately one acre, with its own separate access. (maybe subject to development uplift) This former farmhouse has attractive high ceilings, good sized reception rooms and bedrooms with an open plan living / kitchen with aga, pantry and utility / boot room off.