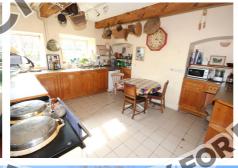

Included are good sized gardens and a paddock of approximately one acre, with its own separate access. (maybe subject to development uplift) This former farmhouse has attractive high ceilings, good sized reception rooms and bedrooms with an open plan living / kitchen with aga, pantry and utility / boot room off.