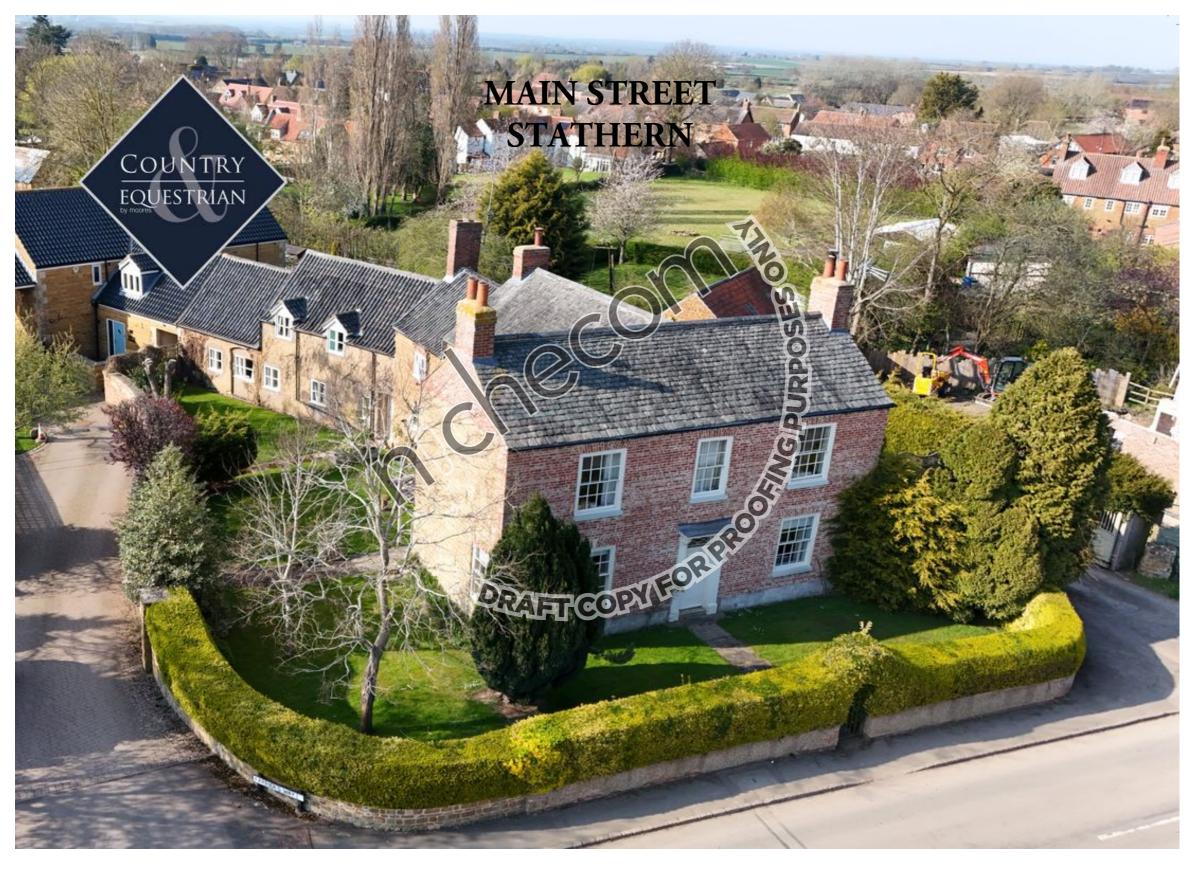

Attractive double fronted character farmhouse with four bedrooms and two adjoining self-contained flats which were originally all part of the same accommodation and may easily be able to connect back.

Included are good sized gardens and a paddock of approximately one acre, with its own separate access. (maybe subject to development uplift) This former farmhouse has attractive high ceilings, good sized reception rooms and bedrooms with an open plan living / kitchen with aga, pantry and utility / boot room off.

The property would benefit from updating and modernisation but retains many character features.

Offered with No chain.

Stathern is a picturesque village located in the Vale of Belvoir, within Leicestershire, England, just a few miles northeast of Melton Mowbray. Nestled at the foot of the Belvoir escarpment, Stathern offers scenic countryside views and a peaceful rural setting.

The village is known for its attractive stone and brick cottages, a strong sense of community, and a blend of historical and modern features. Stathern has convenient access to nearby towns like Melton Mowbray and Grantham, making it appealing for commuters and those seeking a tranquil lifestyle with a touch of history and community spirit.