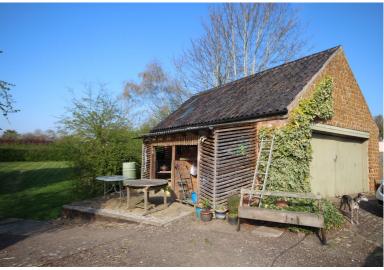

Included are good sized gardens and a paddock of approximately one acre, with its own separate access. (maybe subject to development uplift) This former farmhouse has attractive high ceilings, good sized reception rooms and bedrooms with an open plan living / kitchen with aga, pantry and utility / boot room off.