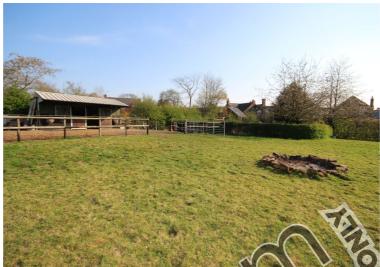

Included are good sized gardens and a paddock of approximately one acre, with its own separate access. (maybe subject to development uplift) This former farmhouse has attractive high ceilings, good sized reception rooms and bedrooms with an open plan living / kitchen with aga, pantry and utility / boot room off.