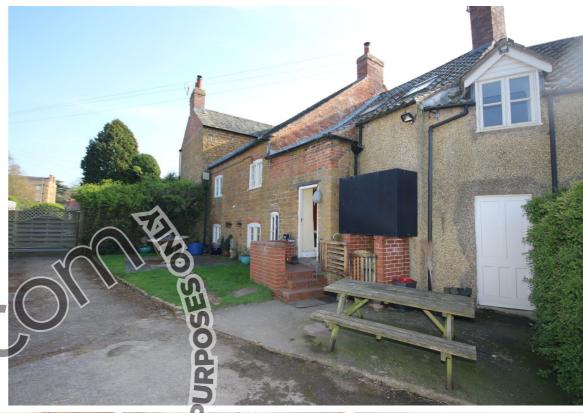

Attractive double fronted character farmhouse with four bedrooms and two adjoining self-contained flats which were originally all part of the same accommodation and may easily be able to connect back.

Included are good sized gardens and a paddock of approximately one acre, with its own separate access. (maybe subject to development uplift) This former farmhouse has attractive high ceilings, good sized reception rooms and bedrooms with an open plan living / kitchen with aga, pantry and utility / boot room off.

The property would benefit from updating and modernisation but retains many character features.

Offered with No chain.

Stathern is a picturesque village located in the Vale of Belvoir, within Leicestershire, England, just a few miles northeast of Melton Mowbray. Nestled at the foot of the Belvoir escarpment, Stathern offers scenic countryside views and a peaceful rural setting.