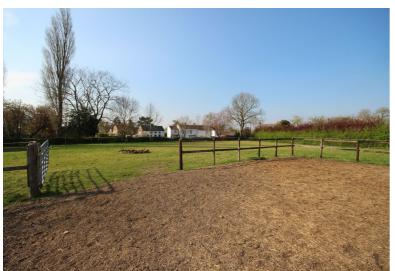

Included are good sized gardens and a paddock of approximately one acre, with its own separate access. (maybe subject to development uplift) This former farmhouse has attractive high ceilings, good sized reception rooms and bedrooms with an open plan living / kitchen with aga, pantry and utility / boot room off.