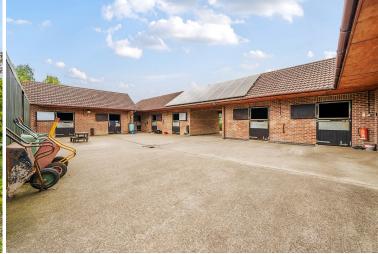

Equestrian and Business Facilities; Five Oaks Stables is perfectly equipped for equestrian use, with a modern barn measuring 50'2" x 45'2" and an impressive mezzanine level of 45'2" x 20'2", ideal for a variety of business purposes. The brick-built stable yard includes 9 spacious boxes plus a foal shed/tack room, each meticulously maintained, ensuring the highest standards for equine care. Additionally, there's a well-sized hay store and several outbuildings, including a workshop and storage rooms, plus a 20 x 40 flood-lit menage.