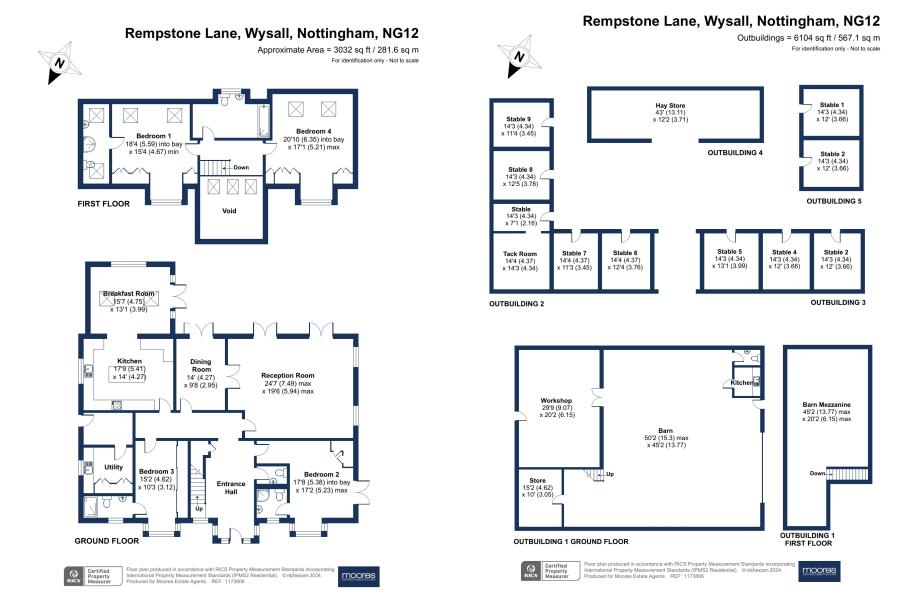

The ranch-style home is exquisitely designed, offering expansive living spaces that perfectly blend comfort and elegance. The property features both ground floor and first-floor bedrooms, providing versatile accommodation options. The ground floor includes a stunning reception room measuring 24'7" x 19'6", a spacious kitchen and breakfast room, a dining room, utility room, and two well-proportioned bedrooms both with ensuite bathrooms. The first floor boasts a large master bedroom with an ensuite and another generously sized bedroom which is serviced by the separate main family bathroom, making it ideal for family living or hosting guests.

Equestrian and Business Facilities; Five Oaks Stables is perfectly equipped for equestrian use, with a modern barn measuring 50'2" x 45'2" and an impressive mezzanine level of 45'2" x 20'2", ideal for a variety of business purposes. The brick-built stable yard includes 9 spacious boxes plus a foal shed/tack room, each meticulously maintained, ensuring the highest standards for equine care. Additionally, there's a well-sized hay store and several outbuildings, including a workshop and storage rooms, plus a 20 x 40 flood-lit menage.