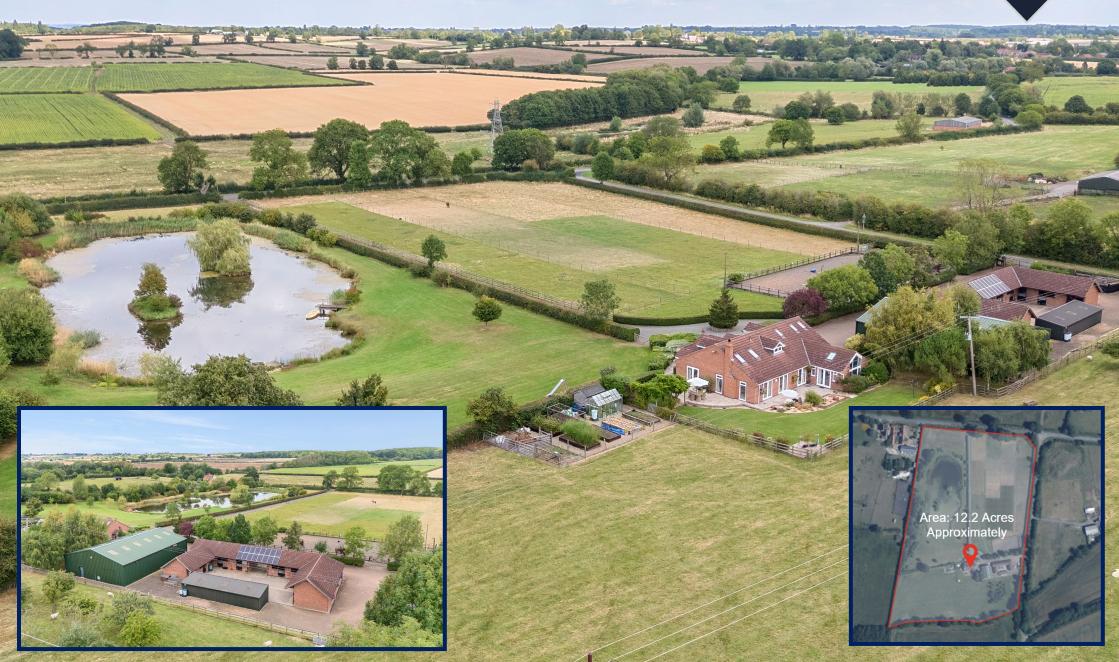

## FIVE OAKS STABLES WYSALL

Welcome to Five Oaks Stables, a beautifully appointed farmstead nestled in the heart of the Nottinghamshire countryside. This unique property spans approximately 12 acres and combines luxurious rural living with significant business potential, making it an exceptional find for discerning buyers.

Equestrian and Business Facilities; Five Oaks Stables is perfectly equipped for equestrian use, with a modern barn measuring 50'2" x 45'2" and an impressive mezzanine level of 45'2" x 20'2", ideal for a variety of business purposes. The brick-built stable yard includes 9 spacious boxes plus a foal shed/tack room, each meticulously maintained, ensuring the highest standards for equine care. Additionally, there's a well-sized hay store and several outbuildings, including a workshop and storage rooms, plus a 20 x 40 flood-lit menage.

Picturesque Grounds, the estate is surrounded by well-fenced and watered paddocks, offering safe and secure grazing. A picturesque lake, spanning approximately 2 acres and featuring charming islands, adds to the natural beauty of the grounds. The property also includes a lovely orchard area, perfect for those who appreciate the tranquillity of rural life.