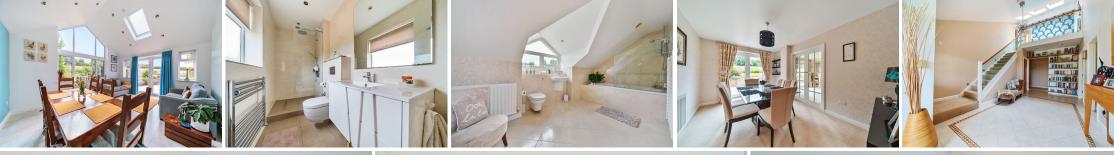

The ranch-style home is exquisitely designed, offering expansive living spaces that perfectly blend comfort and elegance. The property features both ground floor and first-floor bedrooms, providing versatile accommodation options. The ground floor includes a stunning reception room measuring 24'7" x 19'6", a spacious kitchen and breakfast room, a dining room, utility room, and two well-proportioned bedrooms both with ensuite bathrooms. The first floor boasts a large master bedroom with an ensuite and another generously sized bedroom which is serviced by the separate main family bathroom, making it ideal for family living or hosting guests.