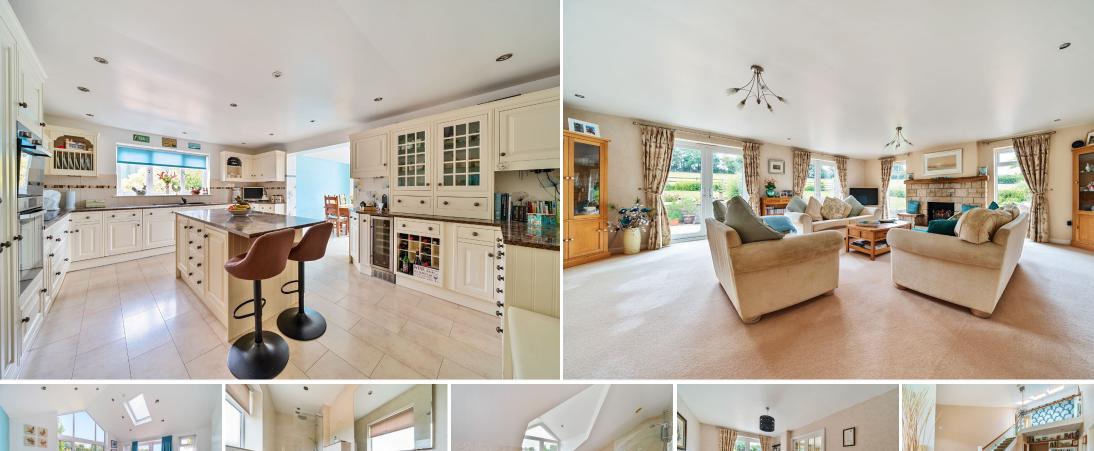

The ranch-style home is exquisitely designed, offering expansive living spaces that perfectly blend comfort and elegance. The property features both ground floor and first-floor bedrooms, providing versatile accommodation options. The ground floor includes a stunning reception room measuring 24'7" x 19'6", a spacious kitchen and breakfast room, a dining room, utility room, and two well-proportioned bedrooms both with ensuite bathrooms. The first floor boasts a large master bedroom with an ensuite and another generously sized bedroom which is serviced by the separate main family bathroom, making it ideal for family living or hosting guests.