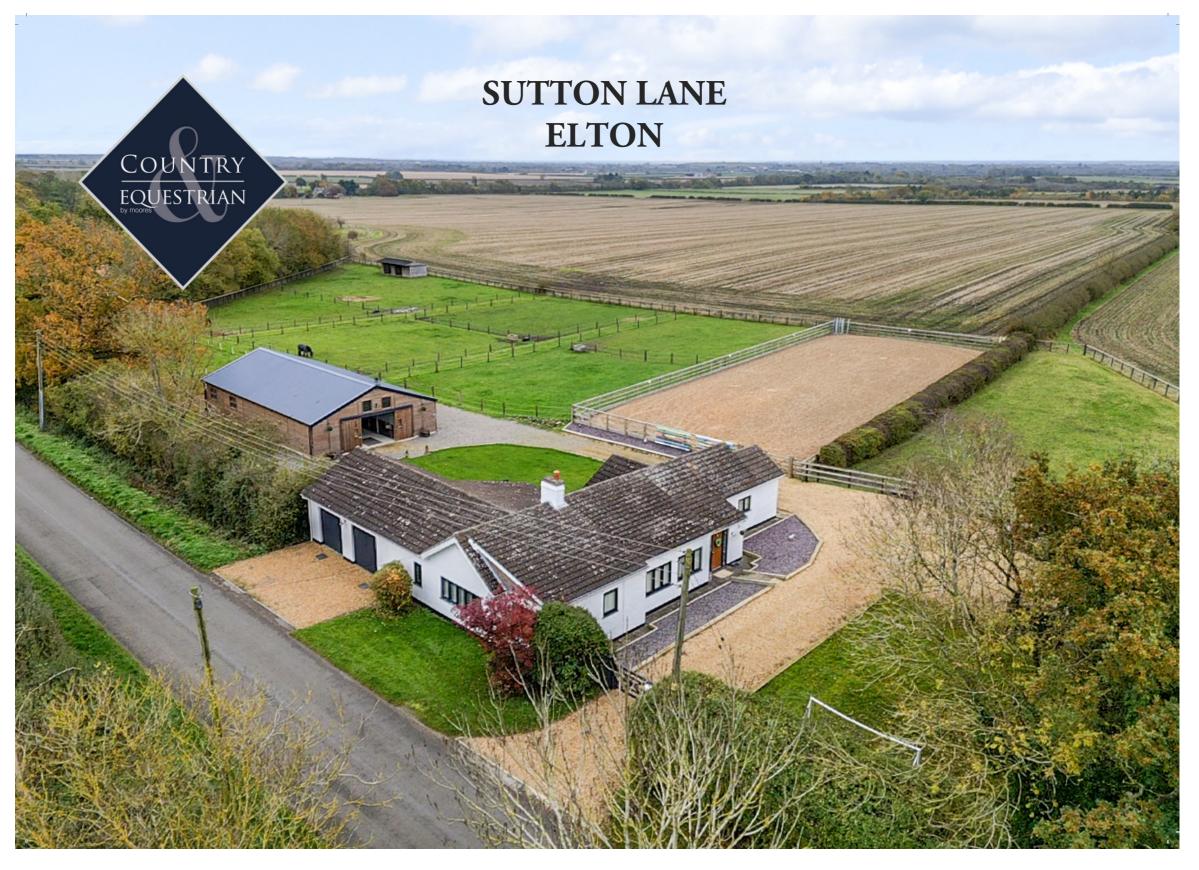

Externally, this property offers excellent equestrian facilities with a recently built Harlow American stable block with monarch internal stabling, tack room, adjoining well fenced paddocks, plus a further adjacent area of grassland, which has previously been fenced and arranged to allow for DIY grazing/livery. A double garage with internal access plus an extensive area of parking for a number of vehicles. This property sits within approximately 2.5 acres and the land adjacent being approximately 3.8 acres.

Elton is located within close proximity of excellent transport links, including the A1 motorway and nearby stations giving access to trains to both, Nottingham and London, as well as the city of Nottingham, providing an extensive range of amenities and attractions.