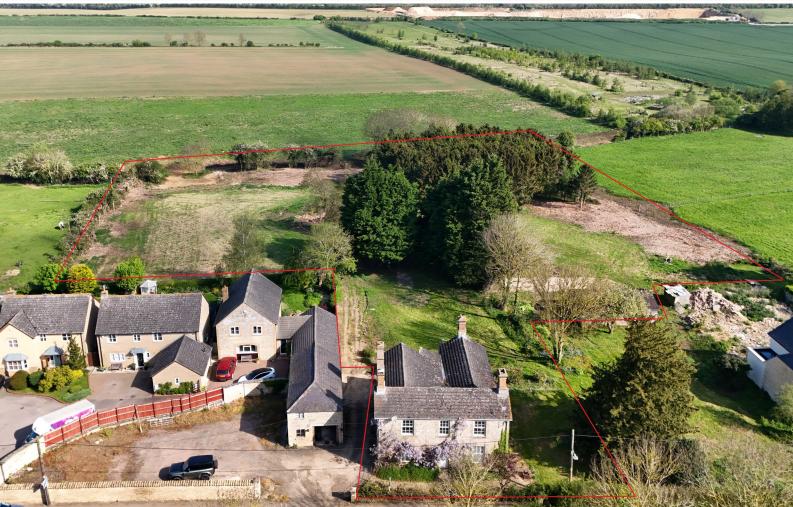

## Top Farm House Main Street, Thistleton, LE15 7RE

The #1 Agent in the area bringing London & out of area buyers to your door

- Detached Stone Farmhouse
- In Need Of Full Refurbishment
- Large Plot Approx. 2.8 Acres
- Popular Village Location

## Top Farm House, Main Street, Thistleton, LE15 7RE

Top Farm House is a detached character farmhouse in need of full refurbishment, currently offering three reception rooms, kitchen, downstairs bathroom, five bedrooms to the first floor and bathroom. The farmhouse sits on a large plot of approximately 2.8 acres with potential to extend and develop STPP.

Available by separate negotiation, there is also a two-storey coach house adjoining the farmhouse, which could be suitable for conversion to further residential accommodation subject to relevant permissions.