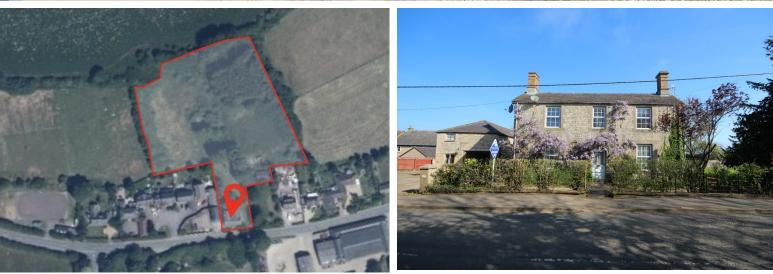

## Top Farm House, Main Street, Thistleton, LE15 7RE

Top Farm House is a detached character farmhouse in need of full refurbishment, currently offering three reception rooms, kitchen, downstairs bathroom, five bedrooms to the first floor and bathroom. The farmhouse sits on a large plot of approximately 2.8 acres with potential to extend and develop STPP.

Available by separate negotiation, there is also a two-storey coach house adjoining the farmhouse, which could be suitable for conversion to further residential accommodation subject to relevant permissions.