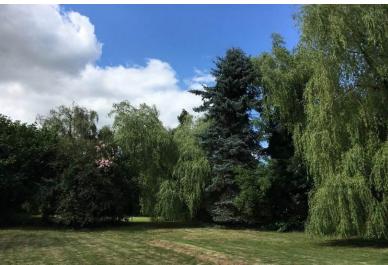

With original derelict dwellings and outbuildings in the grounds, attractive mature specimen trees and original brick feature bridge over a brook that meanders through the plot, and a fir woodland belt opening out onto a good area of grassland. This property could make a great opportunity for equestrian use or a smallholding.