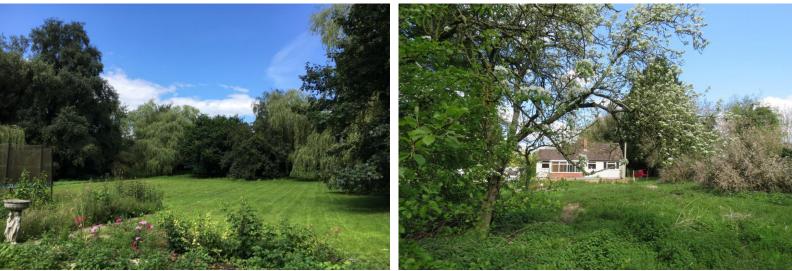

## Melton Road, Rearsby, LE7 4YS

Situated in mature grounds of approximately 12.5 acres, this bungalow is an ideal opportunity to redevelop being in need of full renovation or alternatively may allow for a replacement dwelling subject to planning permission. The Local Authority has looked favourably on a proposal for a replacement dwelling of over 3000 sqft, four bedroom property complete with stabling and menage. Further details on this application are available at request.

With original derelict dwellings and outbuildings in the grounds, attractive mature specimen trees and original brick feature bridge over a brook that meanders through the plot, and a fir woodland belt opening out onto a good area of grassland. This property could make a great opportunity for equestrian use or a smallholding.