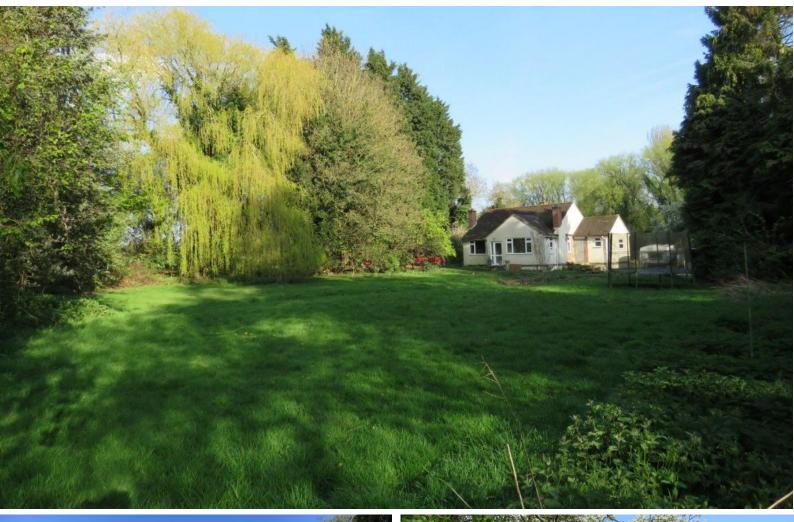

## Melton Road, Rearsby, LE7 4YS

Situated in mature grounds of approximately 12.5 acres, this bungalow is an ideal opportunity to redevelop being in need of full renovation or alternatively may allow for a replacement dwelling subject to planning permission. The Local Authority has looked favourably on a proposal for a replacement dwelling of over 3000 sqft, four bedroom property complete with stabling and menage. Further details on this application are available at request.

With original derelict dwellings and outbuildings in the grounds, attractive mature specimen trees and original brick feature bridge over a brook that meanders through the plot, and a fir woodland belt opening out onto a good area of grassland. This property could make a great opportunity for equestrian use or a smallholding.