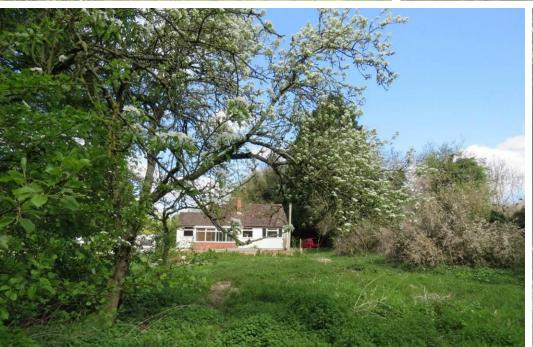

## Melton Road, Rearsby, LE7 4YS

Situated in mature grounds of approximately 12.5 acres, this bungalow is an ideal opportunity to redevelop being in need of full renovation or alternatively may allow for a replacement dwelling subject to planning permission. The Local Authority has looked favourably on a proposal for a replacement dwelling of over 3000 sqft, four bedroom property complete with stabling and menage. Further details on this application are available at request.

With original derelict dwellings and outbuildings in the grounds, attractive mature specimen trees and original brick feature bridge over a brook that meanders through the plot, and a fir woodland belt opening out onto a good area of grassland. This property could make a great opportunity for equestrian use or a smallholding.