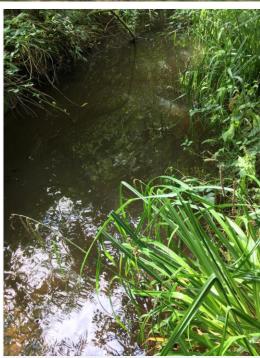

With original derelict dwellings and outbuildings in the grounds, attractive mature specimen trees and original brick feature bridge over a brook that meanders through the plot, and a fir woodland belt opening out onto a good area of grassland. This property could make a great opportunity for equestrian use or a smallholding.