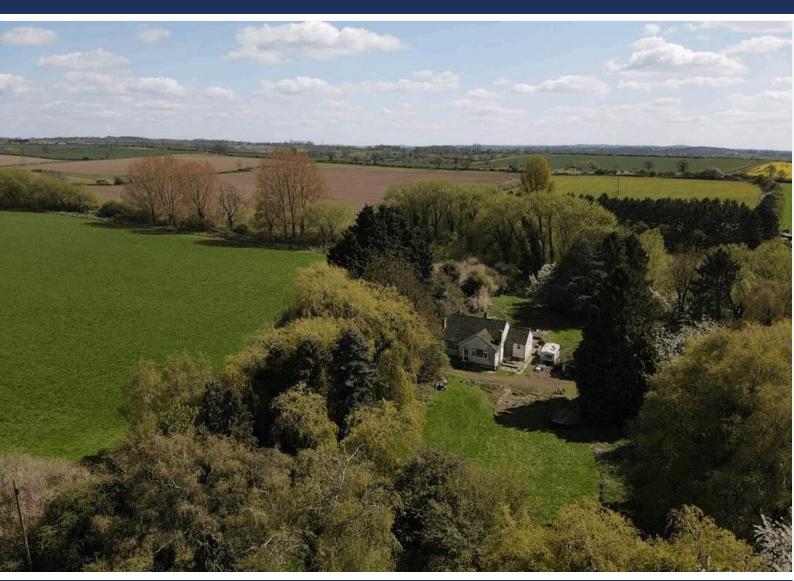

## Melton Road, Rearsby, LE7 4YS

Situated in mature grounds of approximately 12.5 acres, this bungalow is an ideal opportunity to redevelop being in need of full renovation or alternatively may allow for a replacement dwelling subject to planning permission. The Local Authority has looked favourably on a proposal for a replacement dwelling of over 3000 sqft, four bedroom property complete with stabling and menage. Further details on this application are available at request.

With original derelict dwellings and outbuildings in the grounds, attractive mature specimen trees and original brick feature bridge over a brook that meanders through the plot, and a fir woodland belt opening out onto a good area of grassland. This property could make a great opportunity for equestrian use or a smallholding.