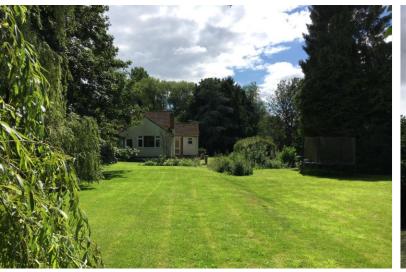

## Melton Road, Rearsby, LE7 4YS

Situated in mature grounds of approximately 12.5 acres, this bungalow is an ideal opportunity to redevelop being in need of full renovation or alternatively may allow for a replacement dwelling subject to planning permission. The Local Authority has looked favourably on a proposal for a replacement dwelling of over 3000 sqft, four bedroom property complete with stabling and menage. Further details on this application are available at request.

With original derelict dwellings and outbuildings in the grounds, attractive mature specimen trees and original brick feature bridge over a brook that meanders through the plot, and a fir woodland belt opening out onto a good area of grassland. This property could make a great opportunity for equestrian use or a smallholding.