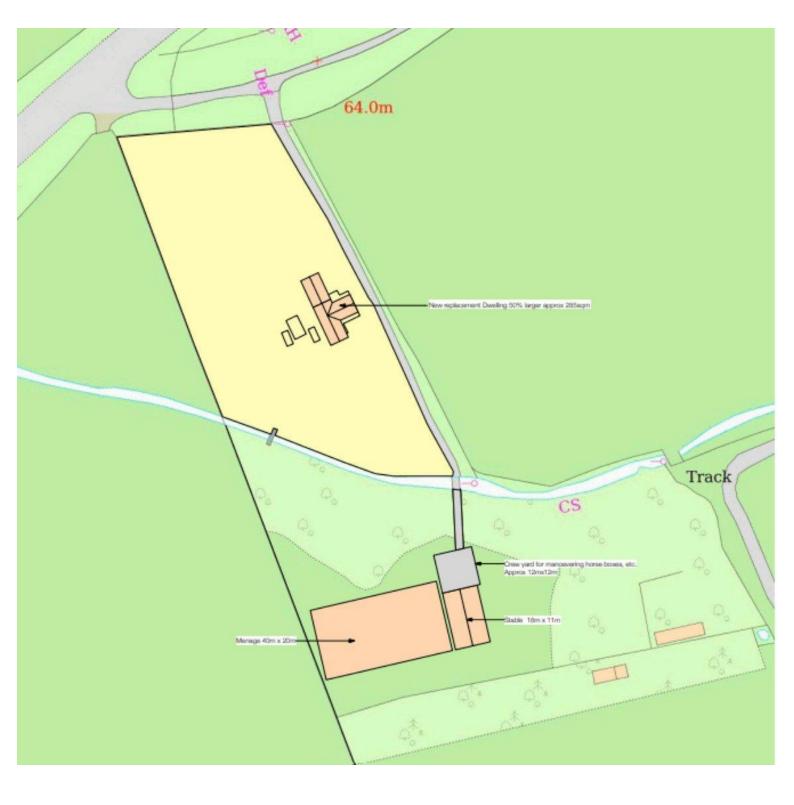

## Melton Road, Rearsby, LE7 4YS

Situated in mature grounds of approximately 12.5 acres, this bungalow is an ideal opportunity to redevelop being in need of full renovation or alternatively may allow for a replacement dwelling subject to planning permission. The Local Authority has looked favourably on a proposal for a replacement dwelling of over 3000 sqft, four bedroom property complete with stabling and menage. Further details on this application are available at request.

With original derelict dwellings and outbuildings in the grounds, attractive mature specimen trees and original brick feature bridge over a brook that meanders through the plot, and a fir woodland belt opening out onto a good area of grassland. This property could make a great opportunity for equestrian use or a smallholding.