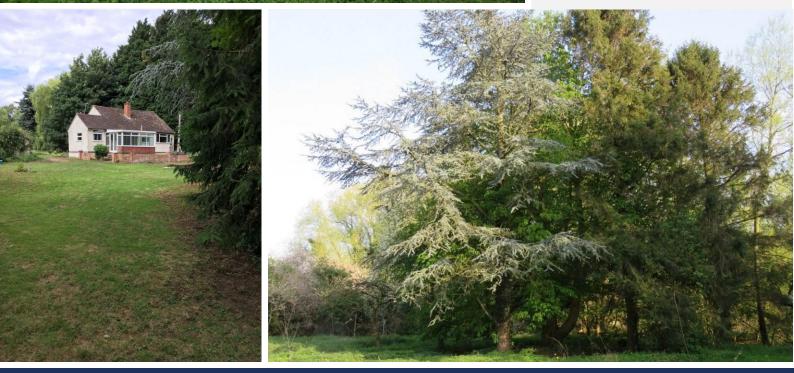

## Melton Road, Rearsby, LE7 4YS

Situated in mature grounds of approximately 12.5 acres, this bungalow is an ideal opportunity to redevelop being in need of full renovation or alternatively may allow for a replacement dwelling subject to planning permission. The Local Authority has looked favourably on a proposal for a replacement dwelling of over 3000 sqft, four bedroom property complete with stabling and menage. Further details on this application are available at request.

With original derelict dwellings and outbuildings in the grounds, attractive mature specimen trees and original brick feature bridge over a brook that meanders through the plot, and a fir woodland belt opening out onto a good area of grassland. This property could make a great opportunity for equestrian use or a smallholding.