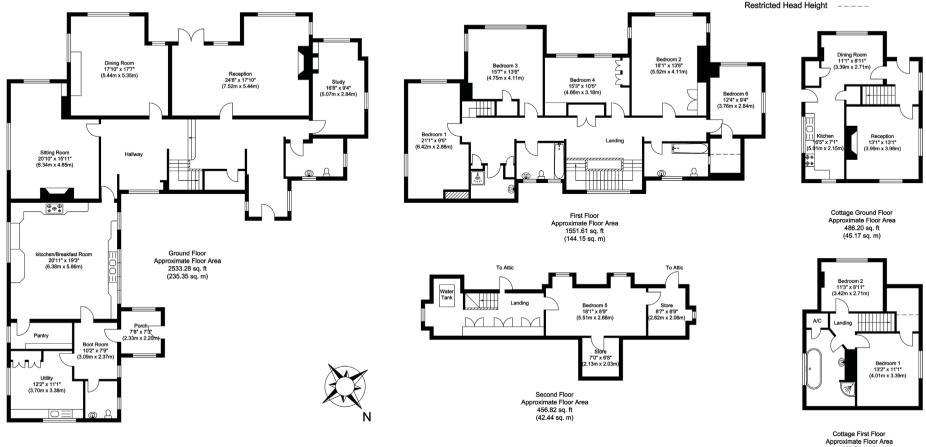

The main property offers accommodation including a grand reception hall, cloakroom, study, drawing room with open fire, dining room, sitting room with wood burner, large open plan dining kitchen, large walk-in pantry, separate utility room, boot room, cloakroom and rear entrance porch. The first floor offers five bedrooms and three bathrooms. The second floor offers a sixth bedroom.

THE DETACHED COTTAGE OFFERS A KITCHEN, DINING ROOM AND SITTING ROOM, TWO BEDROOMS AND LARGE BATHROOM.

489.54 sq. ft (45.48 sq. m)

Illustration for identification purposes only, measurements are approximate, not to scale.