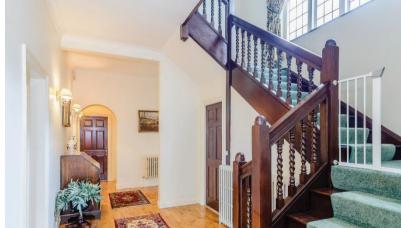

The main property offers accommodation including a grand reception hall, cloakroom, study, drawing room with open fire, dining room, sitting room with wood burner, large open plan dining kitchen, large walk-in pantry, separate utility room, boot room, cloakroom and rear entrance porch. The first floor offers five bedrooms and three bathrooms. The second floor offers a sixth bedroom.