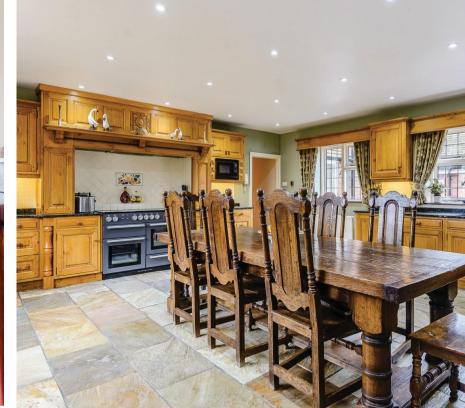

The main property offers accommodation including a grand reception hall, cloakroom, study, drawing room with open fire, dining room, sitting room with wood burner, large open plan dining kitchen, large walk-in pantry, separate utility room, boot room, cloakroom and rear entrance porch. The first floor offers five bedrooms and three bathrooms. The second floor offers a sixth bedroom.