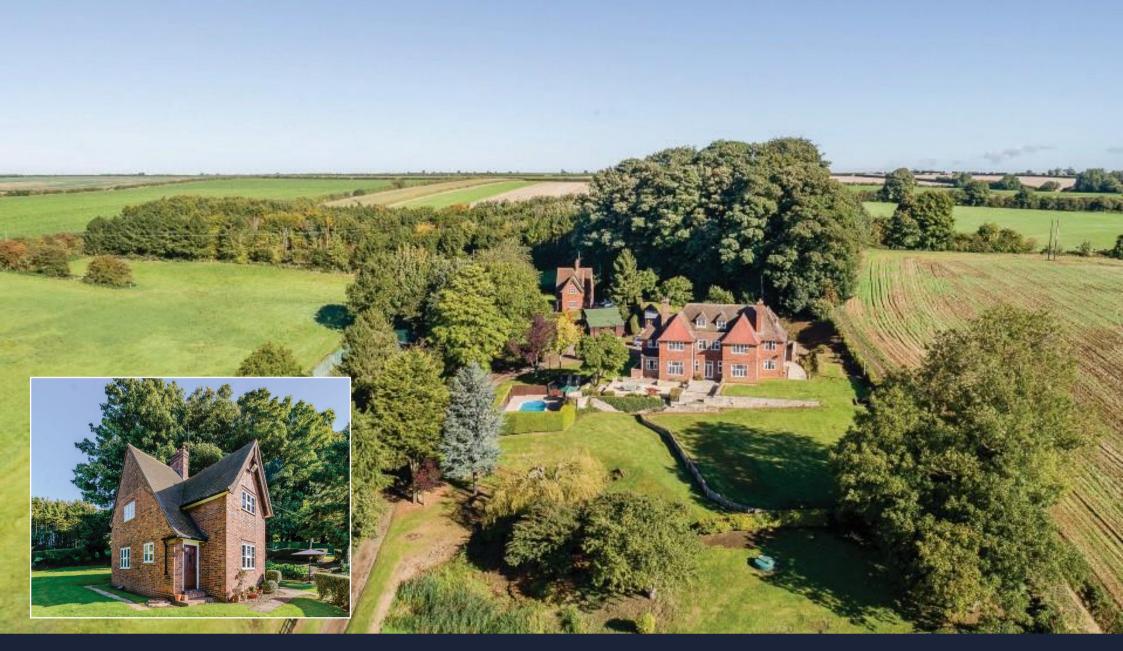

## HEATH FARM Sudbrook, Lincolnshire

## SUBSTANTIAL SIX BEDROOM PERIOD RESIDENCE

Attractively set with a long tree-lined driveway through it's own paddock land of approximately 13.5 acres, this substantial sixbedroom period residence sits in an elevated position with outstanding panoramic views across rolling countryside and over it's own mature grounds with specimen trees.

## SEPARATE TWO-BEDROOM COTTAGE

Having a separate two-bedroom cottage plus stable yard, tennis court, water gardens with lake and swimming pool. Well fenced with the benefit of no right of ways and being set just outside of the picturesque village of Sudbrook with excellent road and rail access to London from Grantham. Heath Farm also includes a hard standing cricket net.

THE DETACHED COTTAGE OFFERS A KITCHEN, DINING ROOM AND SITTING ROOM, TWO BEDROOMS AND LARGE BATHROOM.

489.54 sq. ft (45.48 sq. m)

Illustration for identification purposes only, measurements are approximate, not to scale.