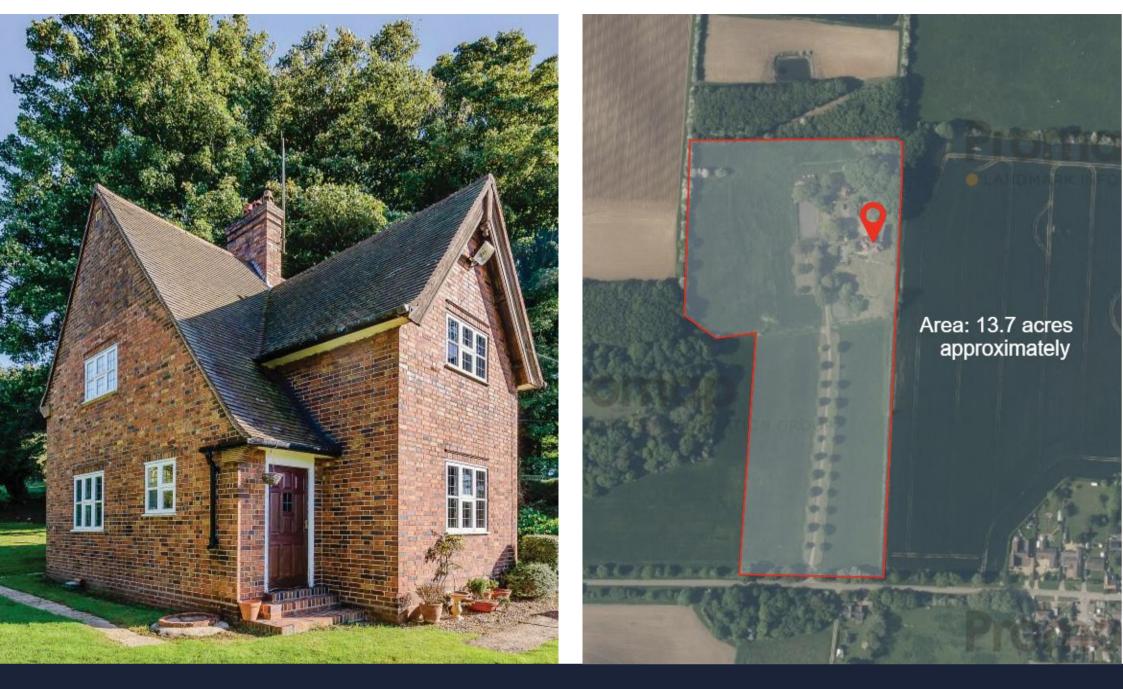

## HEATH FARM Sudbrook, Lincolnshire

## SUBSTANTIAL SIX BEDROOM PERIOD RESIDENCE

Attractively set with a long tree-lined driveway through it's own paddock land of approximately 13.5 acres, this substantial sixbedroom period residence sits in an elevated position with outstanding panoramic views across rolling countryside and over it's own mature grounds with specimen trees.

## SEPARATE TWO-BEDROOM COTTAGE

Having a separate two-bedroom cottage plus stable yard, tennis court, water gardens with lake and swimming pool. Well fenced with the benefit of no right of ways and being set just outside of the picturesque village of Sudbrook with excellent road and rail access to London from Grantham. Heath Farm also includes a hard standing cricket net.