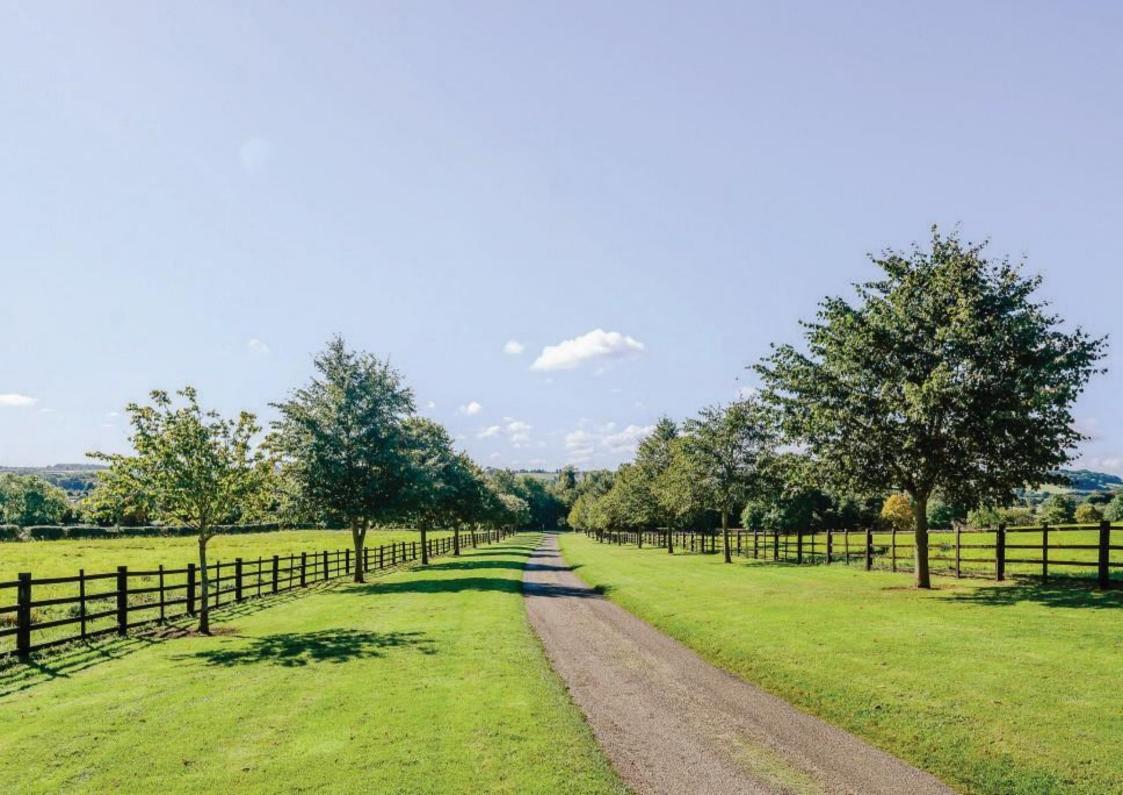

## SUBSTANTIAL SIX BEDROOM PERIOD RESIDENCE

Attractively set with a long tree-lined driveway through it's own paddock land of approximately 13.5 acres, this substantial sixbedroom period residence sits in an elevated position with outstanding panoramic views across rolling countryside and over it's own mature grounds with specimen trees.

With character country house proportions, whilst having the benefit of a more up to date build making the property more practical for modern day living.

HEATH FARM GIVES THE FEELING OF ARRIVING AT YOUR VERY OWN COUNTRY ESTATE EVERY TIME YOU DRIVE UP YOUR LONG DRIVEWAY