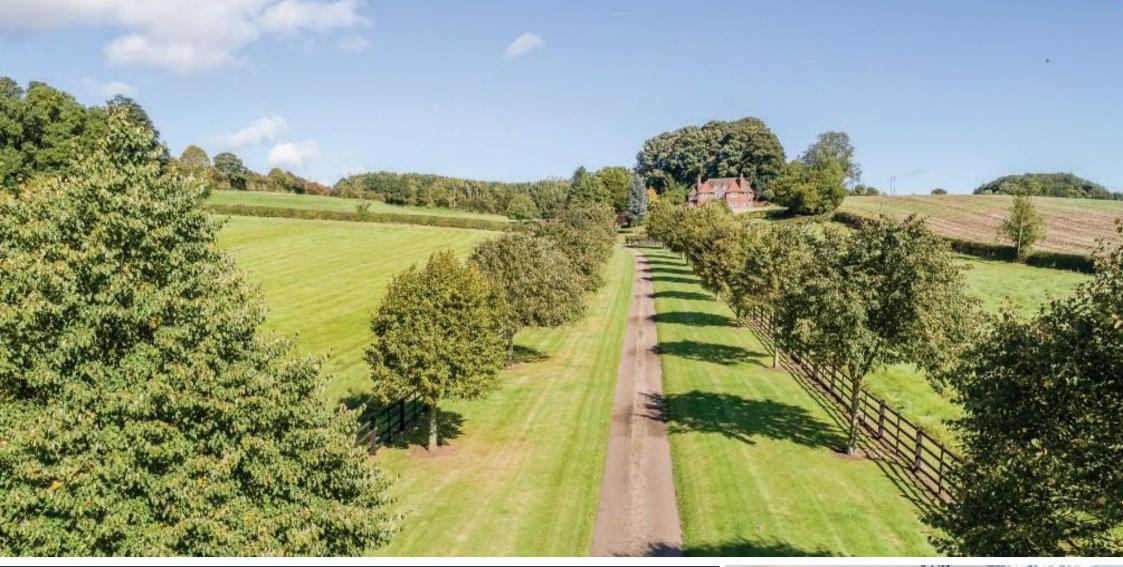

## SUBSTANTIAL SIX BEDROOM PERIOD RESIDENCE

Attractively set with a long tree-lined driveway through it's own paddock land of approximately 13.5 acres, this substantial sixbedroom period residence sits in an elevated position with outstanding panoramic views across rolling countryside and over it's own mature grounds with specimen trees.

With character country house proportions, whilst having the benefit of a more up to date build making the property more practical for modern day living.

HEATH FARM GIVES THE FEELING OF ARRIVING AT YOUR VERY OWN COUNTRY ESTATE EVERY TIME YOU DRIVE UP YOUR LONG DRIVEWAY