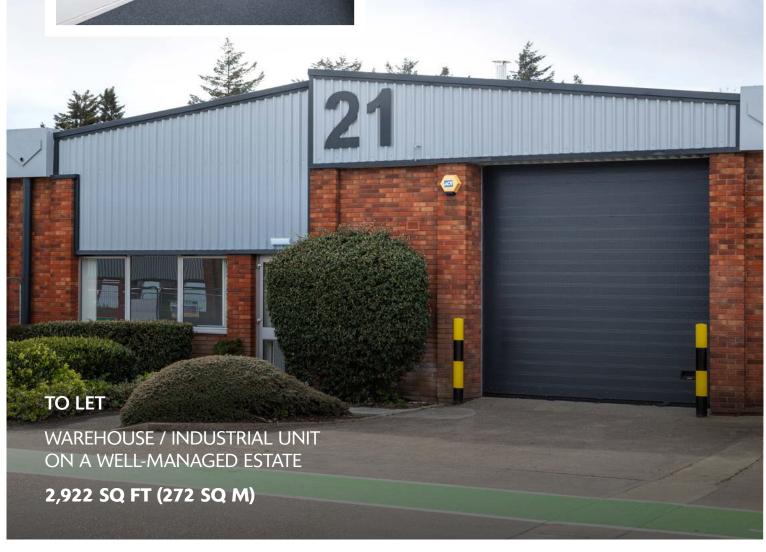

# UNIT 21 ACTON PARK

THE VALE W3 7QE ♥ ///SUMMER.HERBS.BILLS

- Prominent position on The Vale (A4020) between Acton and Shepherd's Bush, west of Central London
- Good access to the A40 and A406 which provide links to both Central London and the M40, M4, M25 and M1 motorways
- Easily accessible for employees with Acton Central (Main Line) and Acton Town (Underground Piccadilly Line) stations within close proximity
- Well managed and established estate
- Secure environment with 24-hour on-site security and CCTV

### **ACCOMMODATION**

| WAREHOUSE | 2,480 sq ft               |
|-----------|---------------------------|
| OFFICE    | 442 sq ft                 |
| TOTAL     | 2,922 sq ft<br>(272 sq m) |

(All areas are approximate and measured on a Gross External basis)

### **SPECIFICATION**

- · 3.69m eaves height
- 1 level access loading door
- 2 car parking spaces
- WC facilities
- EPC C-63 (to be re-assessed post refurbishment)