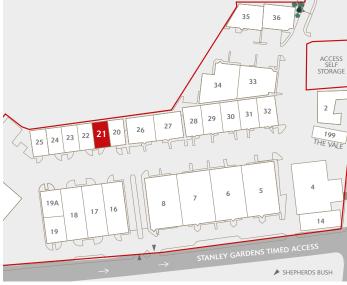

# UNIT 21 ACTON PARK

THE VALE W3 7QE ♥ ///SUMMER.HERBS.BILLS

- Prominent position on The Vale (A4020) between Acton and Shepherd's Bush, west of Central London
- Good access to the A40 and A406 which provide links to both Central London and the M40, M4, M25 and M1 motorways
- Easily accessible for employees with Acton Central (Main Line) and Acton Town (Underground Piccadilly Line) stations within close proximity
- Well managed and established estate
- Secure environment with 24-hour on-site security and CCTV