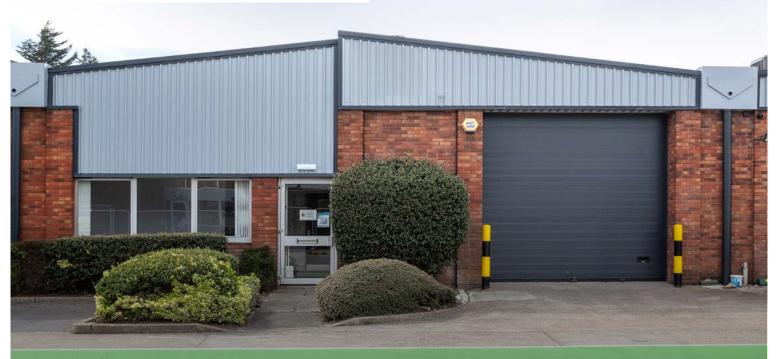

# UNIT 25 ACTON PARK

THE VALE W3 7QE • ///SUMMER.HERBS.BILLS

### TO LET

WAREHOUSE / INDUSTRIAL UNIT ON A WELL-MANAGED ESTATE

3,014 SQ FT (280 SQ M)

Indicative Image

Prominent position on The Vale (A4020) between Acton and Shepherd's Bush, west of Central London

 Good access to the A40 and A406 which provide links to both Central London and the M40, M4, M25 and M1 motorways

#### **SPECIFICATION**

- 4.23m eaves height
- Roller shutter door and loading bay
- Ground floor office accommodation
- WC facilities
- 2 car parking spaces
- End of terrace unit
- EPC D-97 (targeting EPC B post refurbishment)