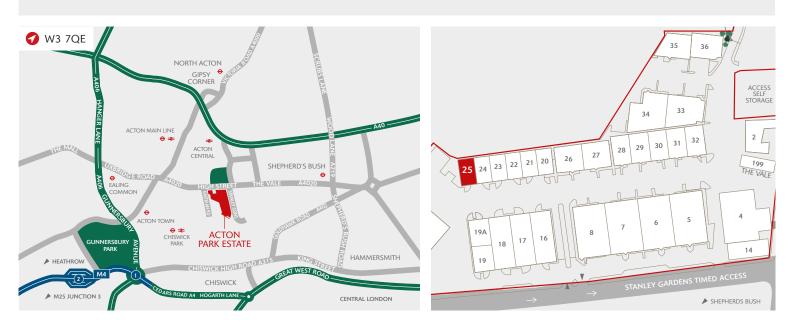

#### DISTANCES

| ACTON CENTRAL ₹     | 0.6 miles  |
|---------------------|------------|
| A40                 | 1.0 miles  |
| ACTON TOWN 👄        | 1.3 miles  |
| ACTON Main Line ⊖ ₹ | 1.3 miles  |
| M4 (J1)             | 2.3 miles  |
| M1 (J1)             | 6.4 miles  |
| CENTRAL LONDON      | 7.1 miles  |
| HEATHROW AIRPORT    | 11.5 miles |

Source: Google maps