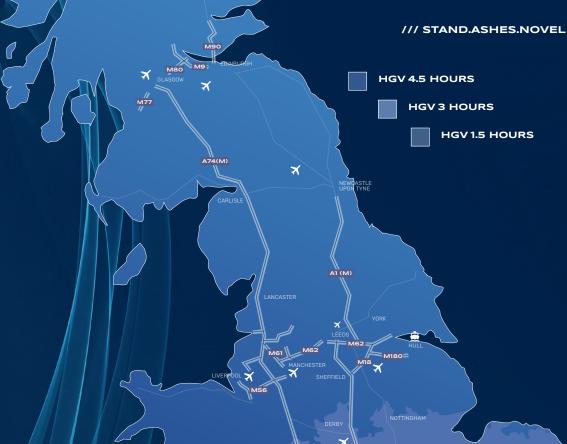

## Denattoni Park SITTINGBOURNE

|               | DISTANCE  | JOURNEY   |
|---------------|-----------|-----------|
| Sittingbourne | 3.5 miles | 10 mins   |
| Dover         | 41 miles  | 51 mins   |
| London        | 53 miles  | 1 hr 26 m |
| Birmingham    | 175 miles | 3 hr 2 m  |
| Manchester    | 257 miles | 4 hr 33 m |
| Liverpool     | 269 miles | 4 hr 42 m |

| 1)          |          |           |
|-------------|----------|-----------|
| <u> </u>    | DISTANCE | JOURNEY   |
| anston Int. | 39 miles | 46 mins   |
| atwick      | 52 miles | 59 mins   |
| ondon City  | 52 miles | 1 hr 8 m  |
| tansted     | 72 miles | 1 hr 20 m |
| eathrow     | 75 miles | 1 hr 25 m |
| uton        | 92 miles | 1 hr 40 m |

RNEY mins mins

1hr r 8 m

|          | DISTANCE | JOURNEY |
|----------|----------|---------|
| A429     | 1 mile   | 2 mins  |
| M2 J5    | 5 miles  | 10 mins |
| M20 / J7 | 11 miles | 15 mins |
| M25 / J2 | 30 miles | 37 mins |

| Luton          | 92 miles  | 1 hr |
|----------------|-----------|------|
|                | DISTANCE  | JOU  |
| Medway         | 8 miles   | 17   |
| Dover          | 35 miles  | 50   |
| London Gateway | 94 miles  |      |
| Felixstowe     | 112 miles | 2 h  |