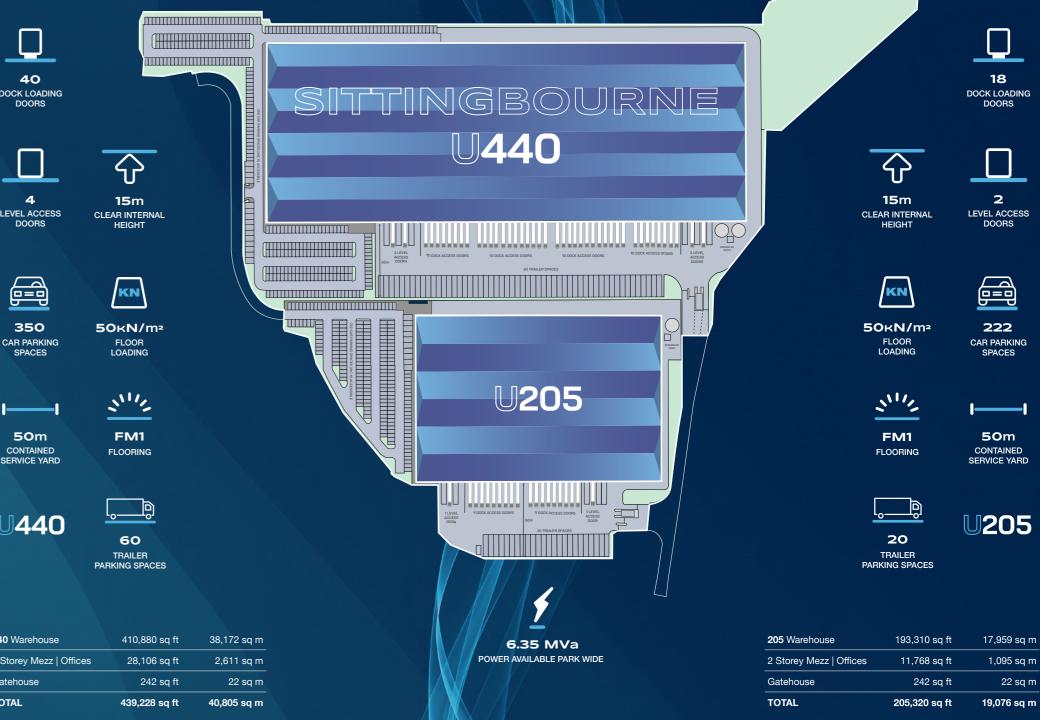

> 205,320 SQ FT

10 MINUTES M2/J5 🖷

> UAAC 439,228 SQ FT

> > LOCAL OCCUPIERS

Aorrisons

ः Marshalls

ASDA

03

TOTAL

Stand ALDI COOK