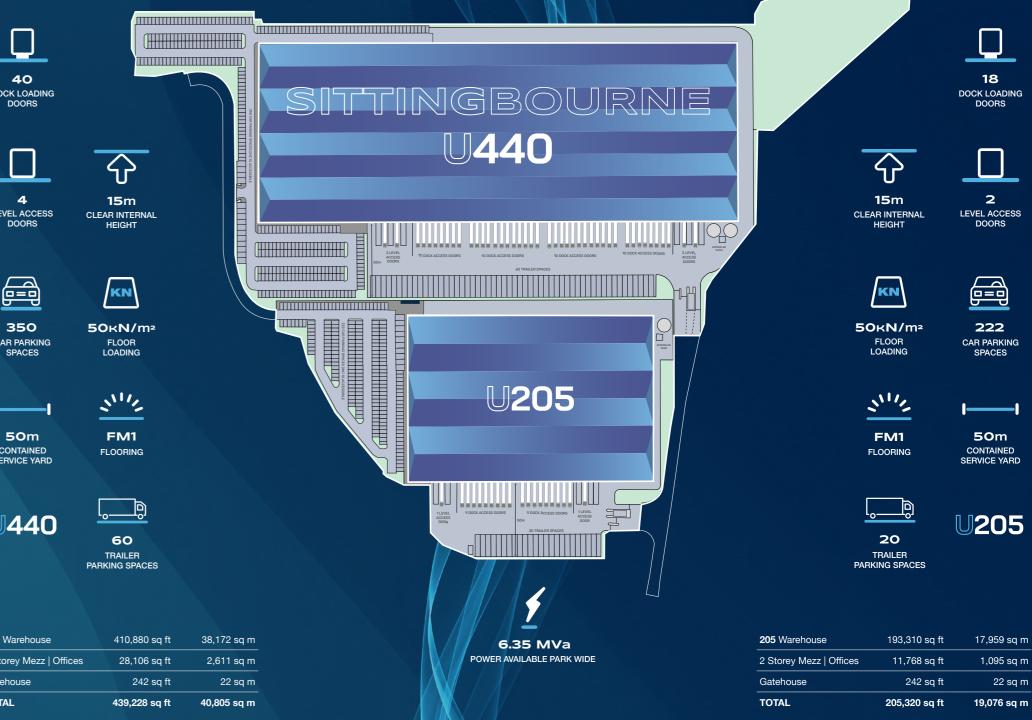

> 205,320 SQ FT

10 MINUTES M2/J5 🖷

> UAAC 439,228 SQ FT

> > LOCAL OCCUPIERS

Aorrisons

ः Marshalls

ASDA

03

TOTAL

Stand ALDI COOK