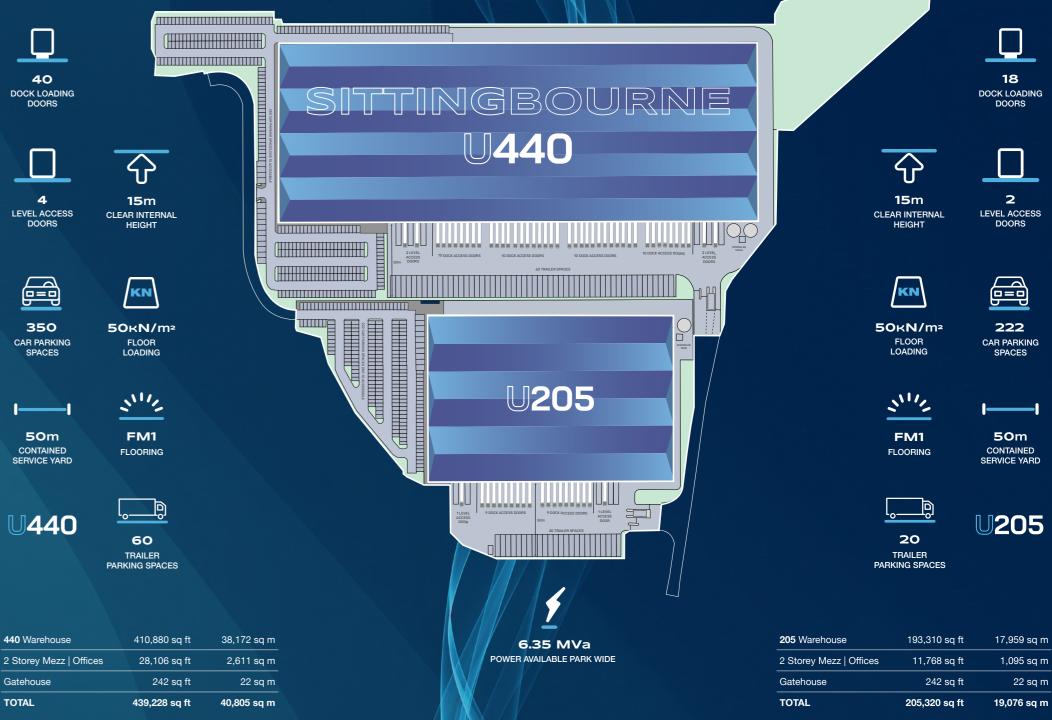

> 205,320 SQ FT

10 MINUTES M2/J5 🖷

> UAAC 439,228 SQ FT

> > LOCAL OCCUPIERS

Aorrisons

ः Marshalls

ASDA

03

TOTAL

Stand ALDI COOK