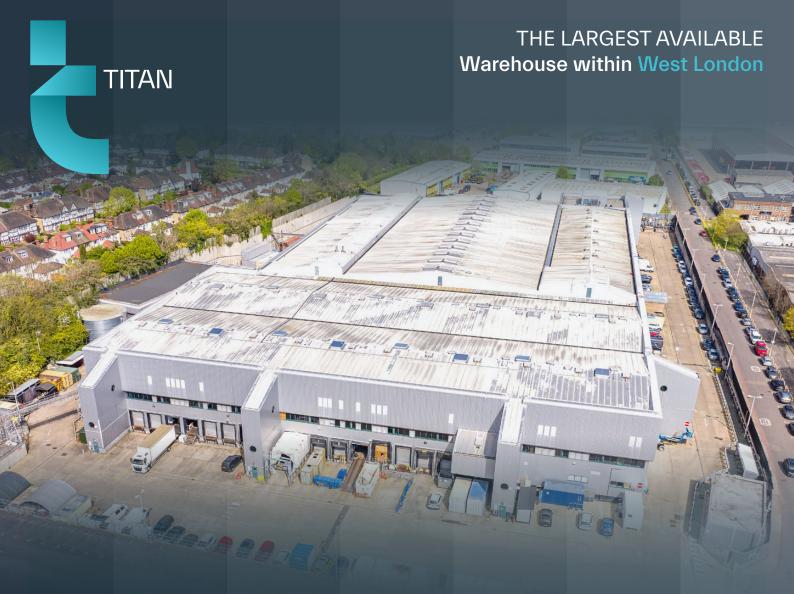

TO LET 297,352 SQ FT

TITAN

<sup>\*</sup>Areas measured on a Gross External Area.

Site Area - approximately 12.1 acres (4.9 hectares).