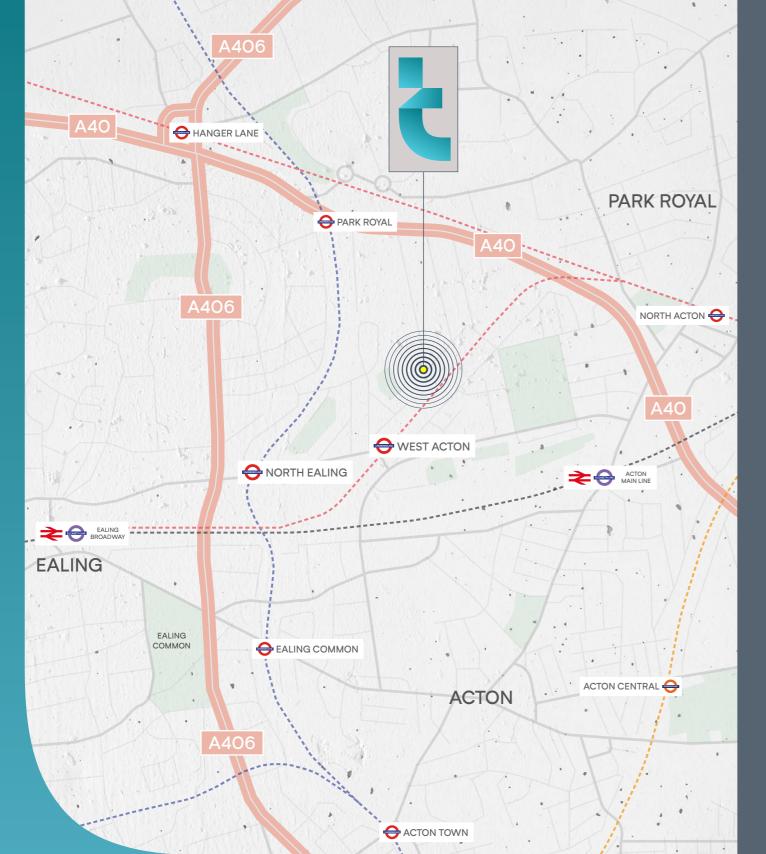

Titan lies 6.3 miles (10.1 km) to the west of Central London and 11.3 miles (18.1km) to the north east of Heathrow Airport. Park Royal benefits from excellent road communications being prominently situated on two of London's major arterial roads – the A406 North Circular Road and the A40 Western Avenue, both of which are within 1 mile of the subject property.

The A406 provides direct access to the M4, 3.5 miles (5.6 km) to the south and the M1, 5.6 miles (9 km) to the north and the A40 links the M40 approximately 10 miles (16.1 km) to the west.

| CAR             | MILES | MINS |
|-----------------|-------|------|
| London West End | 5.6   | 20   |
| London City     | 9.5   | 45   |
| Canary Wharf    | 29.5  | 60   |
| Reading         | 41.4  | 55   |
| Oxford          | 52.2  | 70   |

| BY TRAIN & TUBE                | MINS |
|--------------------------------|------|
| London Paddington (overground) | 23   |
| Oxford Circus (underground)    | 20   |
| Bank (underground)             | 27   |
| London Waterloo (underground)  | 32   |
| London Heathrow (underground)  | 44   |