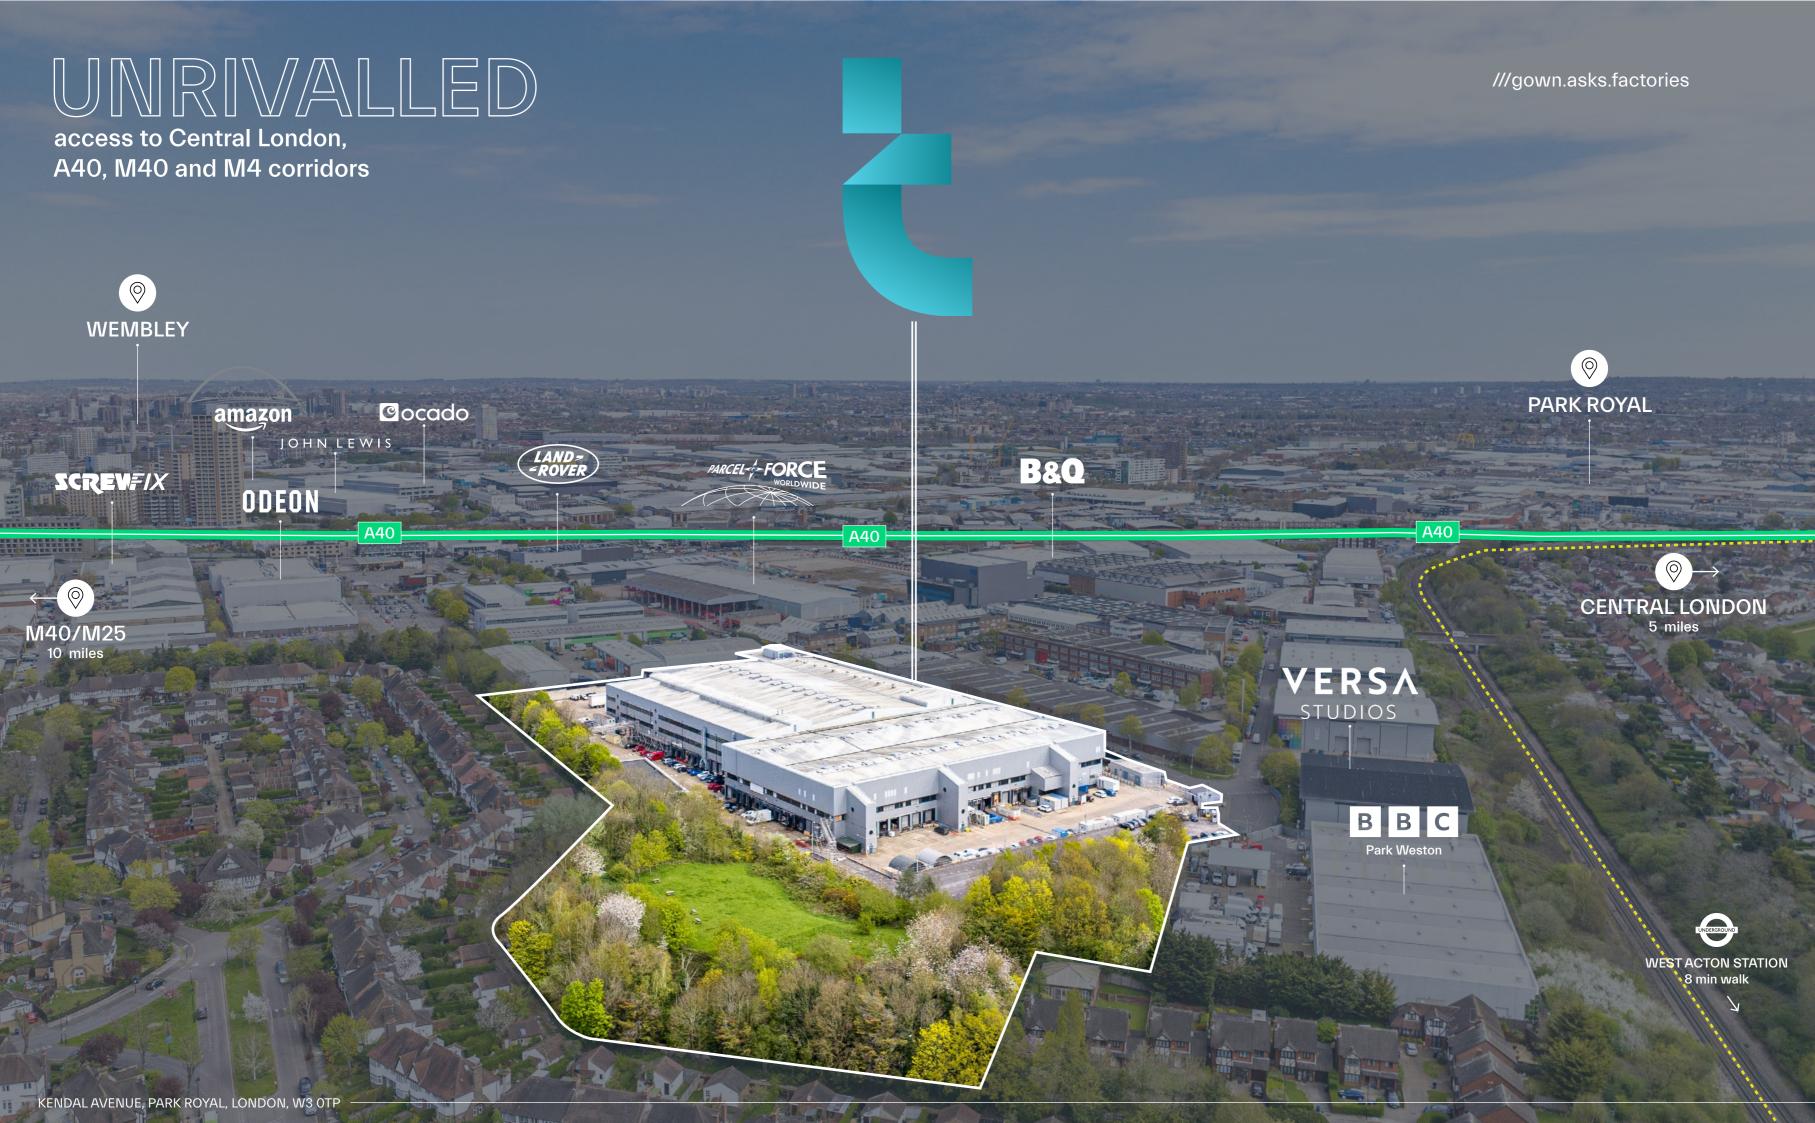

Titan lies 6.3 miles (10.1 km) to the west of Central London and 11.3 miles (18.1km) to the north east of Heathrow Airport. Park Royal benefits from excellent road communications being prominently situated on two of London's major arterial roads – the A406 North Circular Road and the A40 Western Avenue, both of which are within 1 mile of the subject property.

The A406 provides direct access to the M4, 3.5 miles (5.6 km) to the south and the M1, 5.6 miles (9 km) to the north and the A40 links the M40 approximately 10 miles (16.1 km) to the west.

| CAR             | MILES | MINS |
|-----------------|-------|------|
| London West End | 5.6   | 20   |
| London City     | 9.5   | 45   |
| Canary Wharf    | 29.5  | 60   |
| Reading         | 41.4  | 55   |
| Oxford          | 52.2  | 70   |

Source: Google Maps

With almost 2,000 companies calling it home, Park Royal is West London's prime urban logistics and industrial location

Within a 20 minute drive time to London West End

Park Royal has access to Greater London's Labour Pool of over 7 million people

Major motorway networks can be easily reached including the M1, M40, M4 and the M3 via the M25 London Orbital