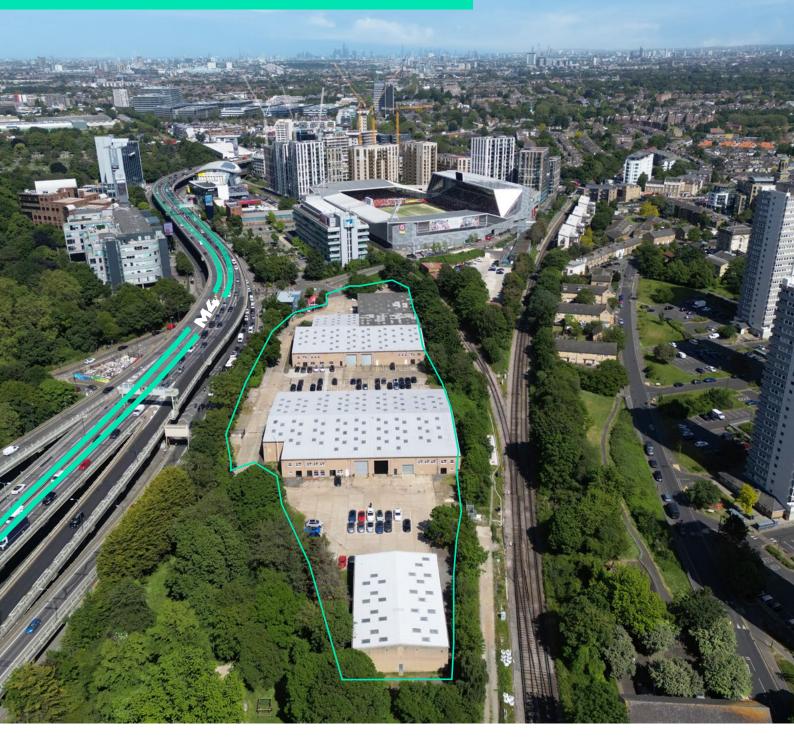

REFURBISHED UNITS FROM 6,058 - 15,934 SQ FT READY FOR IMMEDIATE OCCUPATION

FLEXIBLE LEASE TERMS AVAILABLE

BRENTFORD TW8 9QR

KEW BRIDGE DISTRIBUTION CENTRE 02 --- 03

Kew Bridge Distribution Centre offers an 8 unit industrial estate with a range of unit sizes, totalling c. 60,000 sq ft. Unit sizes range from 6,058 - 15,934 sq ft. Historically the site was occupied in its entirety by Mercedes Benz, now this multi-let industrial estate in the heart of Zone 3 presents a unique opportunity to acquire good quality industrial space within West London. The units are refurbished and ready for immediate occupation.

### **LOCATION**

Kew Bridge Distribution Centre, Brentford offers an industrial opportunity within Zone 3 of West London. The property is strategically located adjacent to Junction 2 of M4/A4 Great West Road, which provides fast access to Central London to the east and the M25 to the west, providing access to the wider UK motorway network. Kew Bridge rail station is located 0.4 miles to the south of the estate, providing south western services around London.