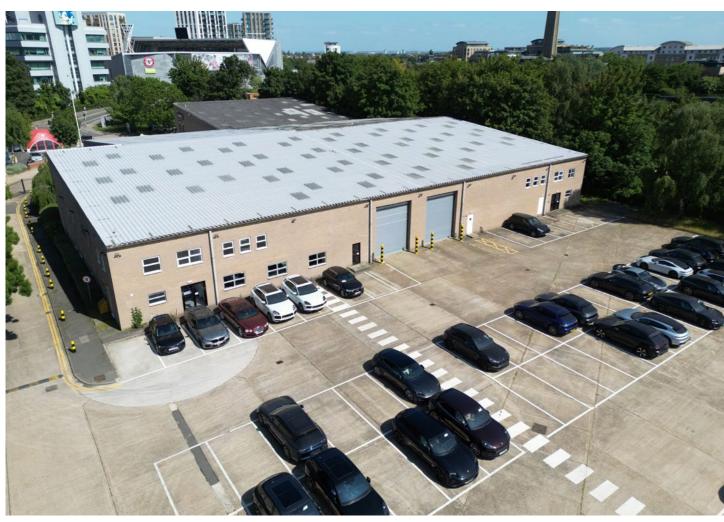

REFURBISHED UNITS FROM 6,058 - 15,934 SQ FT READY FOR IMMEDIATE OCCUPATION

FLEXIBLE LEASE TERMS AVAILABLE

BRENTFORD TW8 9QR

KEW BRIDGE DISTRIBUTION CENTRE 02 --- 03

Kew Bridge Distribution Centre offers an 8 unit industrial estate with a range of unit sizes, totalling c. 60,000 sq ft. Unit sizes range from 6,058 - 15,934 sq ft. Historically the site was occupied in its entirety by Mercedes Benz, now this multi-let industrial estate in the heart of Zone 3 presents a unique opportunity to acquire good quality industrial space within West London. The units are refurbished and ready for immediate occupation.

### **SPECIFICATION**

Excellent **Parking Provisions** 

5m - 8m **Eaves Height** 

NEW **LED Lighting** 

**Fully** Refurbished Units

Fitted Offices

**Dedicated** Yard Areas

| Unit            | Warehouse | First Floor Office | Total  |       |
|-----------------|-----------|--------------------|--------|-------|
|                 | Sq Ft     | Sq Ft              | Sq Ft  | Sq M  |
| Jnit 1*         | 14,017    | 1,335              | 15,352 | 1,426 |
| Jnit 2A*        | 5,489     | 569                | 6,058  | 563   |
| Jnit<br>3A & B* | 14,425    | 1,509              | 15,934 | 1,480 |
| Jnit 4A         | 8,836     | 906                | 9,742  | 905   |
| Jnit 4B         | -         | U/O                | -      | -     |
| Jnit 5A         | -         | LET                | -      | -     |
| Jnit 5B         | -         | LET                | -      | -     |
| Jnit 6          | -         | LET                | -      | -     |
| Total           | 49,850    | 5,055              | 54,905 | 5,100 |