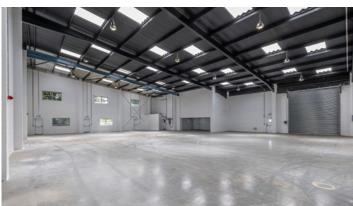

### **SPECIFICATION**

Excellent **Parking Provisions** 

5m - 8m **Eaves Height** 

NEW **LED Lighting** 

**Fully** Refurbished Units

Fitted Offices

**Dedicated** Yard Areas

| Unit            | Warehouse | First Floor Office | Total  |       |
|-----------------|-----------|--------------------|--------|-------|
|                 | Sq Ft     | Sq Ft              | Sq Ft  | Sq M  |
| Jnit 1*         | 14,017    | 1,335              | 15,352 | 1,426 |
| Jnit 2A*        | 5,489     | 569                | 6,058  | 563   |
| Jnit<br>3A & B* | 14,425    | 1,509              | 15,934 | 1,480 |
| Jnit 4A         | 8,836     | 906                | 9,742  | 905   |
| Jnit 4B         | -         | U/O                | -      | -     |
| Jnit 5A         | -         | LET                | -      | -     |
| Jnit 5B         | -         | LET                | -      | -     |
| Jnit 6          | -         | LET                | -      | -     |
| Total           | 49,850    | 5,055              | 54,905 | 5,100 |