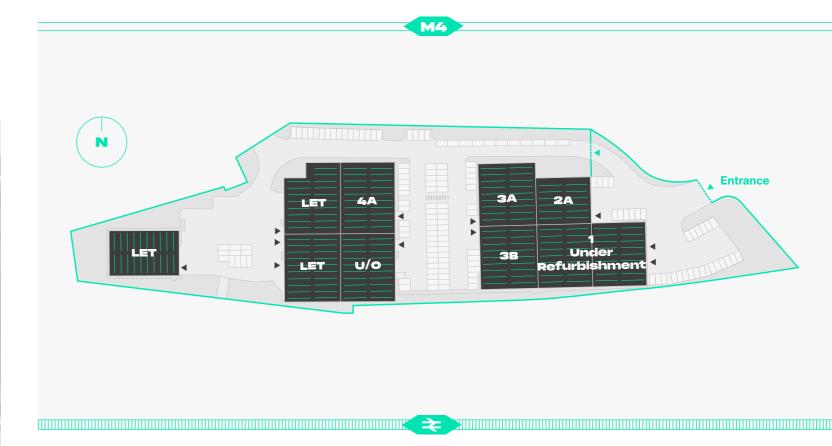

REFURBISHED UNITS FROM 6,058 - 15,934 SQ FT READY FOR IMMEDIATE OCCUPATION

FLEXIBLE LEASE TERMS AVAILABLE

BRENTFORD TW8 9QR

KEW BRIDGE DISTRIBUTION CENTRE 02 --- 03

Kew Bridge Distribution Centre offers an 8 unit industrial estate with a range of unit sizes, totalling c. 60,000 sq ft. Unit sizes range from 6,058 - 15,934 sq ft. Historically the site was occupied in its entirety by Mercedes Benz, now this multi-let industrial estate in the heart of Zone 3 presents a unique opportunity to acquire good quality industrial space within West London. The units are refurbished and ready for immediate occupation.

### **SPECIFICATION**

Excellent **Parking Provisions** 

5m - 8m **Eaves Height** 

NEW **LED Lighting** 

**Fully** Refurbished Units

Fitted Offices

**Dedicated** Yard Areas

| Unit            | Warehouse | First Floor Office | Total  |       |
|-----------------|-----------|--------------------|--------|-------|
|                 | Sq Ft     | Sq Ft              | Sq Ft  | Sq M  |
| Jnit 1*         | 14,017    | 1,335              | 15,352 | 1,426 |
| Jnit 2A*        | 5,489     | 569                | 6,058  | 563   |
| Jnit<br>3A & B* | 14,425    | 1,509              | 15,934 | 1,480 |
| Jnit 4A         | 8,836     | 906                | 9,742  | 905   |
| Jnit 4B         | -         | U/O                | -      | -     |
| Jnit 5A         | -         | LET                | -      | -     |
| Jnit 5B         | -         | LET                | -      | -     |
| Jnit 6          | -         | LET                | -      | -     |
| Total           | 49,850    | 5,055              | 54,905 | 5,100 |

GEA (Gross External Area)

\*Units 1, 2A, 3A/B can be combined to create a larger space if required