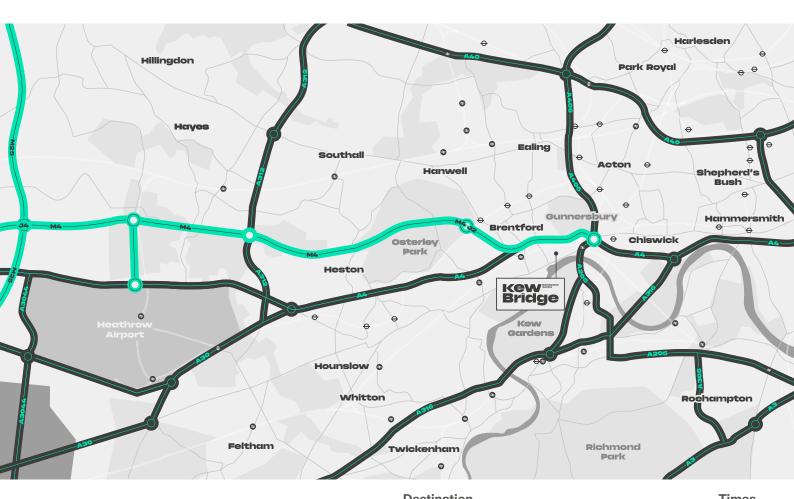

### **LOCATION**

Kew Bridge Distribution Centre, Brentford offers an industrial opportunity within Zone 3 of West London. The property is strategically located adjacent to Junction 2 of M4/A4 Great West Road, which provides fast access to Central London to the east and the M25 to the west, providing access to the wider UK motorway network. Kew Bridge rail station is located 0.4 miles to the south of the estate, providing south western services around London.

# EPC

**RYAN ANDERSON** 

+44 (0) 7833 299 439

ryan.anderson@cbre.com

EPC C.

| Destination       | Times             |  |  |
|-------------------|-------------------|--|--|
| M4                | 2 minutes         |  |  |
| Heathrow Airport  | 12 minutes        |  |  |
| Central London    | 25 minutes        |  |  |
| M1                | 25 minutes        |  |  |
| M25               | 30 minutes        |  |  |
| Luton Airport     | 40 minutes        |  |  |
| Gatwick Airport   | 52 minutes        |  |  |
| City Airport      | 60 minutes        |  |  |
| Stansted Airport  | 1 hour 15 minutes |  |  |
| London Thamesport | 1 hour 30 minutes |  |  |