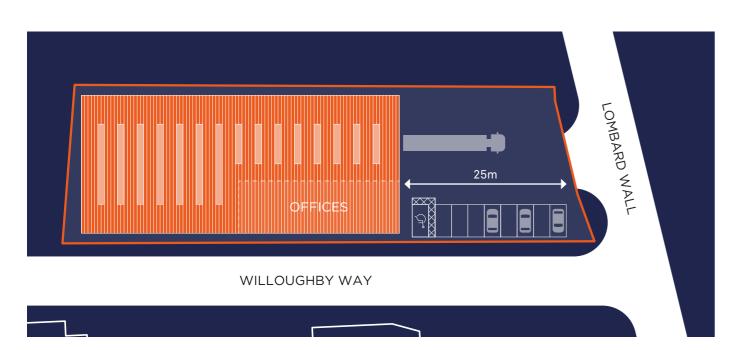

## **ACCOMMODATION (GEA)**

|           | SQFT   | SQ M  |
|-----------|--------|-------|
| Warehouse | 10,000 | 929   |
| Office    | 1,800  | 167   |
| Total     | 11,800 | 1,096 |

**BREEAM** Excellent

9-10 Metres Clear Height

15% Office Content

**EPC** Rating

Secure Yard

PV **Panels** 

No Service Charge

22-25m Yard Depth

9 Car Parking Spaces (8 EV)

50 kNm Floor Loading

5m Level Loading Door

100% Net Carbon Zero

|                                | DISTANCE   |
|--------------------------------|------------|
| Charlton Station               | 0.6 miles  |
| Blackwall Tunnel               | 1.0 miles  |
| N. Greenwich Station (Jubilee) | 1.2 miles  |
| London City Airport            | 5.0 miles  |
| Dartford Crossing              | 7.1 miles  |
| Central London                 | 9.0 miles  |
| Charing Cross                  | 9.4 miles  |
| Bond Street                    | 10.7miles  |
| M25 (J2)                       | 12.2 miles |
| London Stansted Airport        | 35.0 miles |