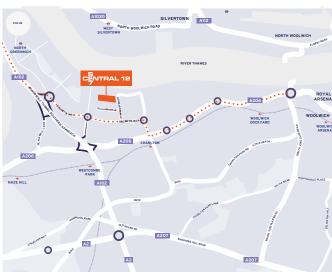

## PRIME CENTRAL LOCATION

There is direct access on to the A102, providing convenient links to the A205 (South Circular Road), A2 and A20; which link to the M25 London Orbital. Canary Wharf, The City and The West End are less than 10 miles away via The Blackwall Tunnel.

The site is within walking distance of local stations. Charlton mainline station is only a 15 minute walk from the property, with North Greenwich DLR / Jubilee Line also only 25 minutes by foot.

RICHARD SETON-CLEMENTS M +44 (0)7710 319 574 richard.setonclements@cbre.com **SAM BALY**M +44 (0)7825 218 088
sam.baly@cbre.com