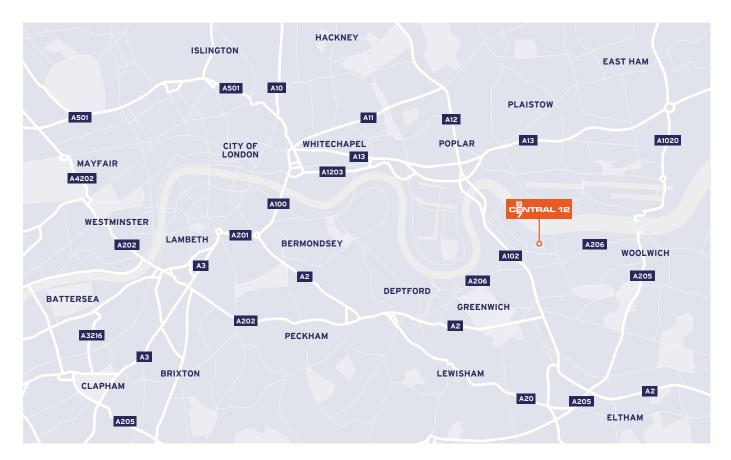

## PRIME CENTRAL LOCATION

There is direct access on to the A102, providing convenient links to the A205 (South Circular Road), A2 and A20; which link to the M25 London Orbital. Canary Wharf, The City and The West End are less than 10 miles away via The Blackwall Tunnel.

The site is within walking distance of local stations. Charlton mainline station is only a 15 minute walk from the property, with North Greenwich DLR / Jubilee Line also only 25 minutes by foot.

RICHARD SETON-CLEMENTS M +44 (0)7710 319 574 richard.setonclements@cbre.com **SAM BALY**M +44 (0)7825 218 088
sam.baly@cbre.com