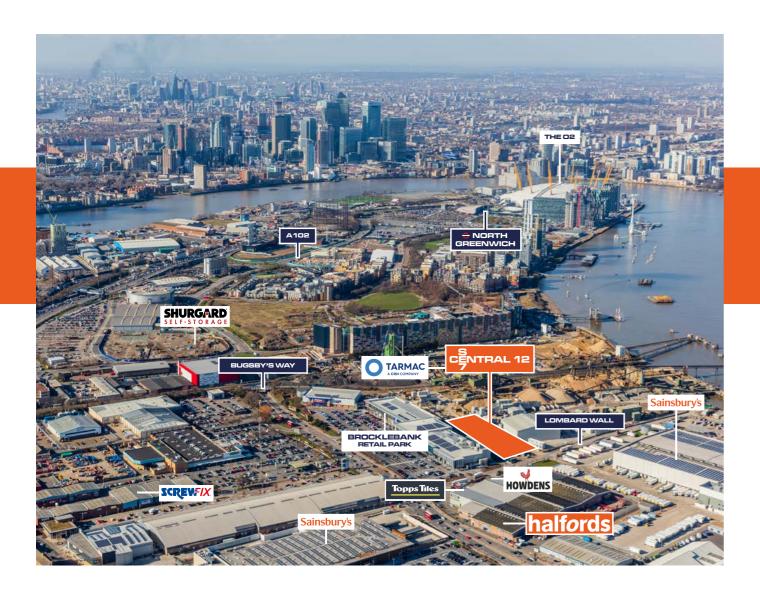

## PRIME CENTRAL LOCATION

There is direct access on to the A102, providing convenient links to the A205 (South Circular Road), A2 and A20; which link to the M25 London Orbital. Canary Wharf, The City and The West End are less than 10 miles away via The Blackwall Tunnel.

The site is within walking distance of local stations. Charlton mainline station is only a 15 minute walk from the property, with North Greenwich DLR / Jubilee Line also only 25 minutes by foot.

RICHARD SETON-CLEMENTS M +44 (0)7710 319 574 richard.setonclements@cbre.com **SAM BALY**M +44 (0)7825 218 088
sam.baly@cbre.com