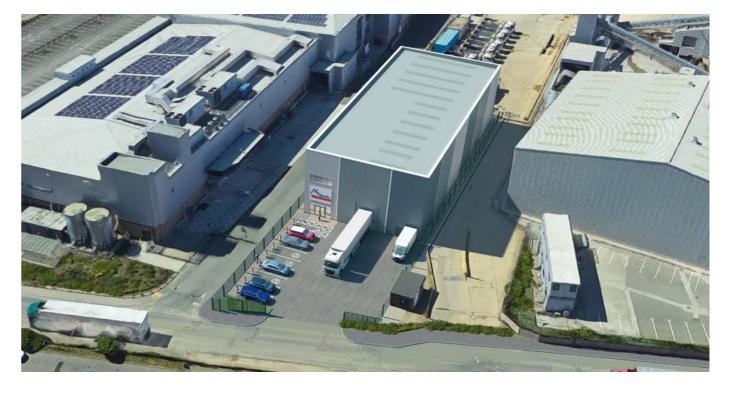

## **GRADE A INDUSTRIAL UNIT**

A brand new Grade A detached unit of 11,800 sqft strategically located adjacent to the Blackwall Tunnel in South East Londons premier logistics locations. The building is situated on its own self-contained secure site and is constructed from steel portal frame design, incorporating 9m minimum eaves (rising to 10m),

an electrically operated loading door, with separate pedestrian access to the reception area and high quality air conditioned first floor offices. The offices benefit from suspended ceilings, recessed LED lights, carpeted full access raised floor, double glazed windows and VRF heat pump heating and cooling system.