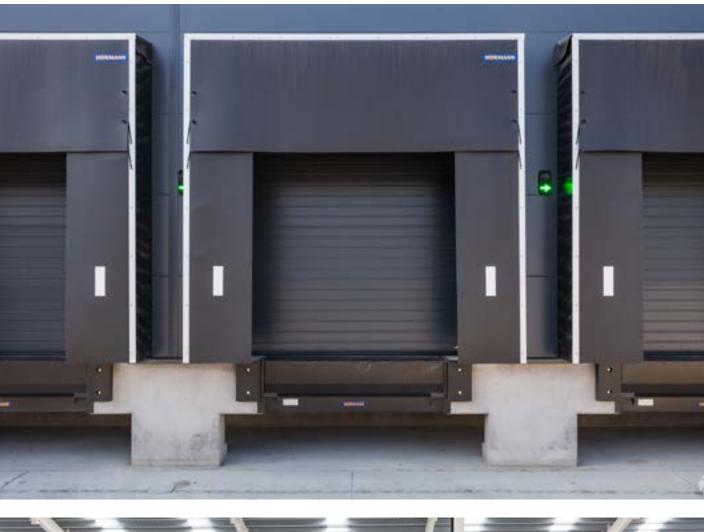

# 75,277 SQ FT OF **ACCESS POINTS**

We have achieved The Planet Mark New **Development Sustainability Certification** for Dartford X

| Unit Specification                               |
|--------------------------------------------------|
| Minimum clear height 12m                         |
| 44m deep service yard                            |
| 2 surface level and 5 dock level loading doors   |
| 53 car parking spaces                            |
| 8-person lift to first floor level               |
| Opportunity to increase the power supply to 4MVA |