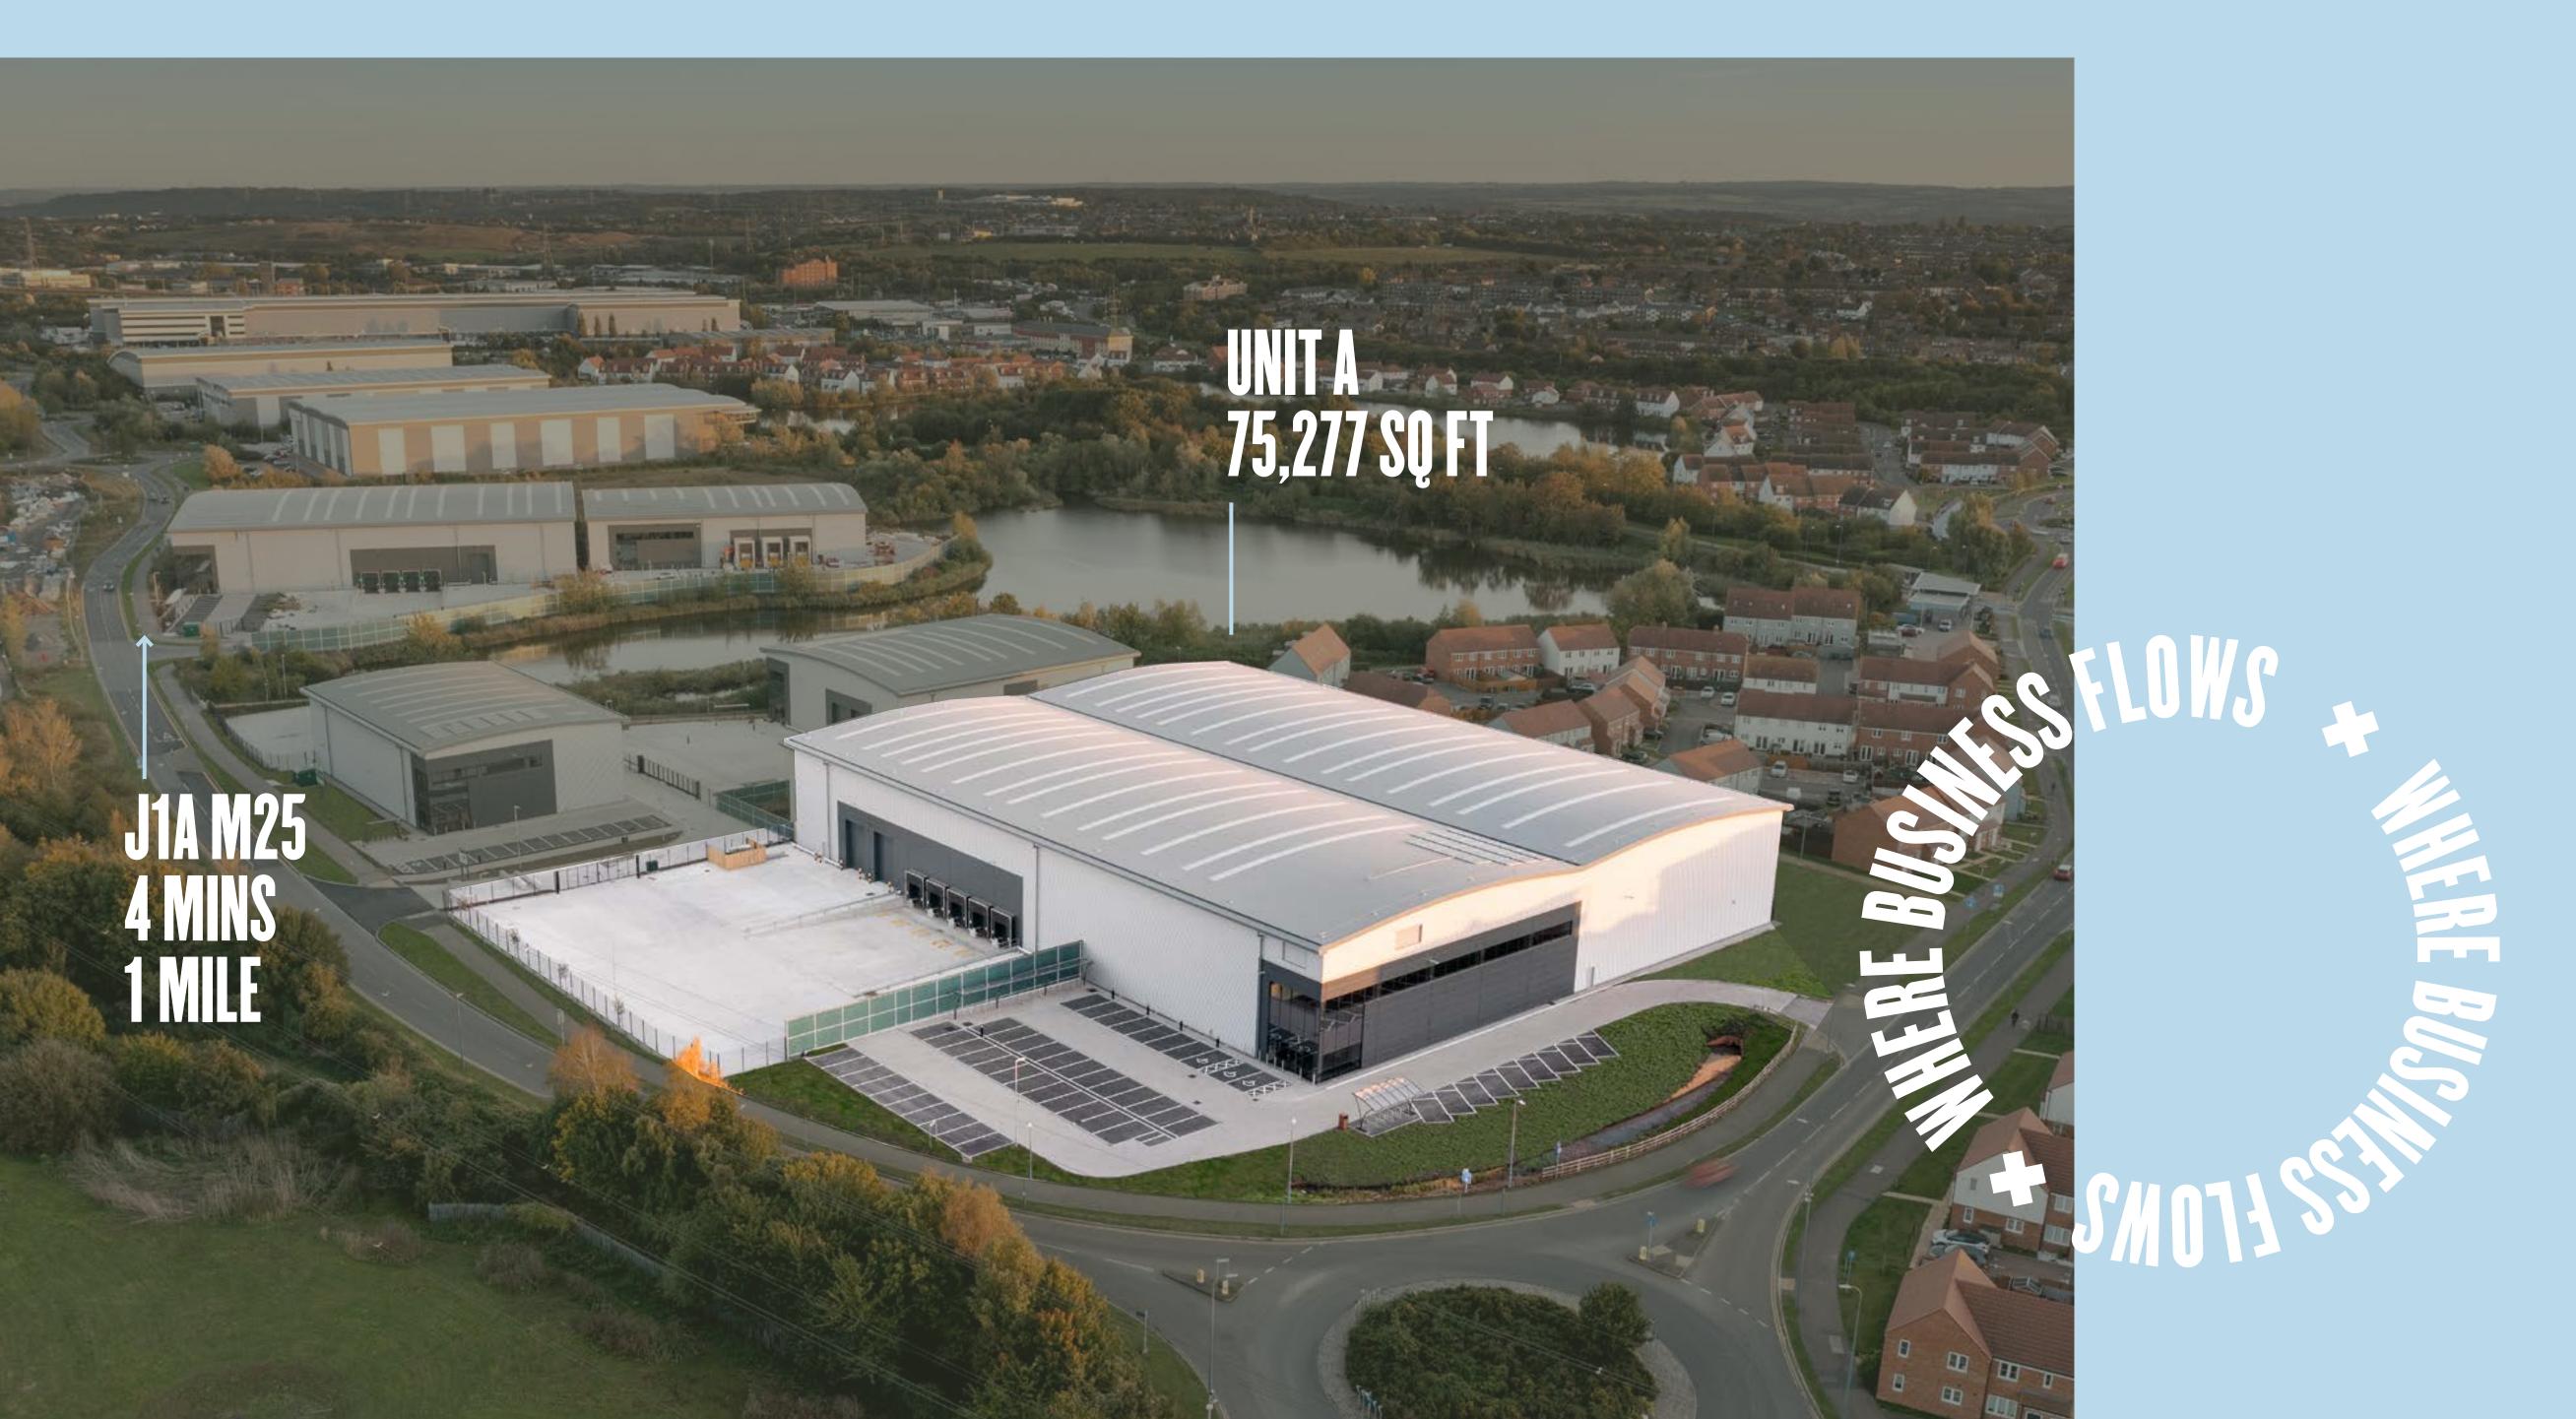

# IMMEDIATELY AVAILABLE

GRADE A INDUSTRIAL WAREHOUSE IN DARTFORD, DA1 5FD UNIT A - 75,277 SQ FT (6,993 SQ M)

## BE PART OF DARTFORD X A THRIVING BUSINESS COMMUNITY

Newly completed Unit A is located at The Bridge, an established business park in an attractive lakeside setting – just moments from the M25 and close to London.

#### **KEY FEATURES**

Direct access to the South East via the M25 (J1A) and Central London via the A2, A20, or A13

Secure 75,277 sq ft accommodation with a 44m deep service yard and 53 parking spaces

Opportunity to increase the power supply to 4MVA

#### BY ROAD

- → Junction 1A of the M254 mins, 1 mile
- $\rightarrow$  A2, A13, A20 and the M11 7 mins, 3.5 miles