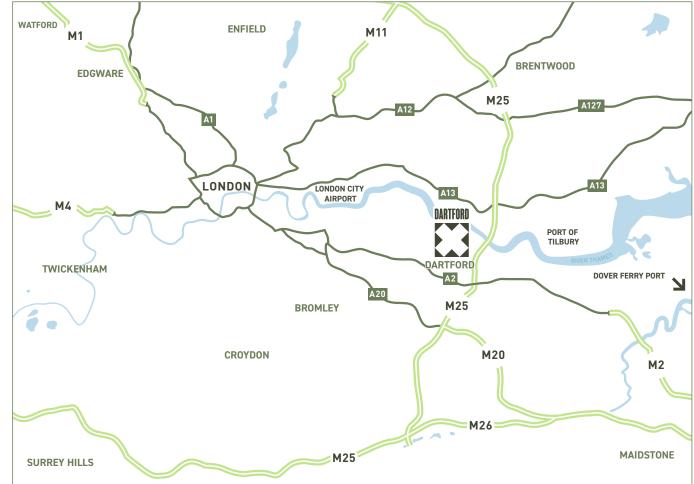

# EXCELLENT CONNECTIVITY

# TO LONDON, THE SOUTH EAST, THE UK AND BEYOND VIA ROAD, RAIL, AIR AND SEA LINKS

## 4 sea ports within 45 miles

- $\rightarrow$  Dover
- → London Gateway
- → Felixstowe
- → Tilbury

### 4 airports within 45 miles

- → London City
- → London Stansted
- → Gatwick
- → Heathrow