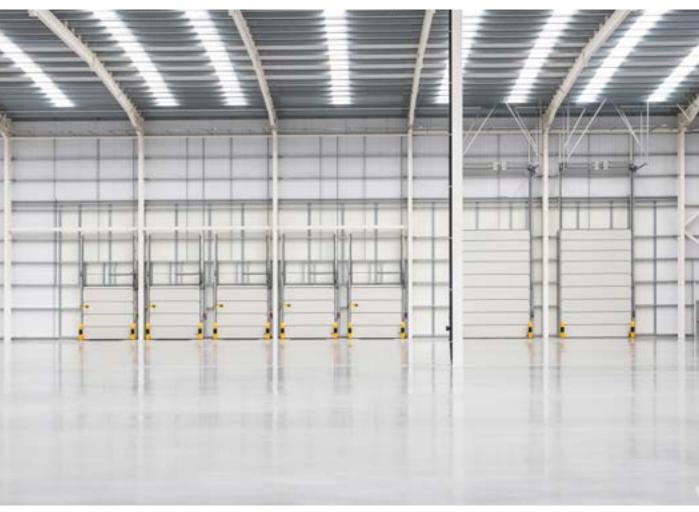

The building offers excellent volume with a minimum clear height of 12m, fully fitted first floor offices, on site car parking and a fully self-contained, secure service yard. The specification is exceptional, with the latest sustainability credentials along with the opportunity to increase the power supply to 4MVA.

Clear internal eaves height of 12m