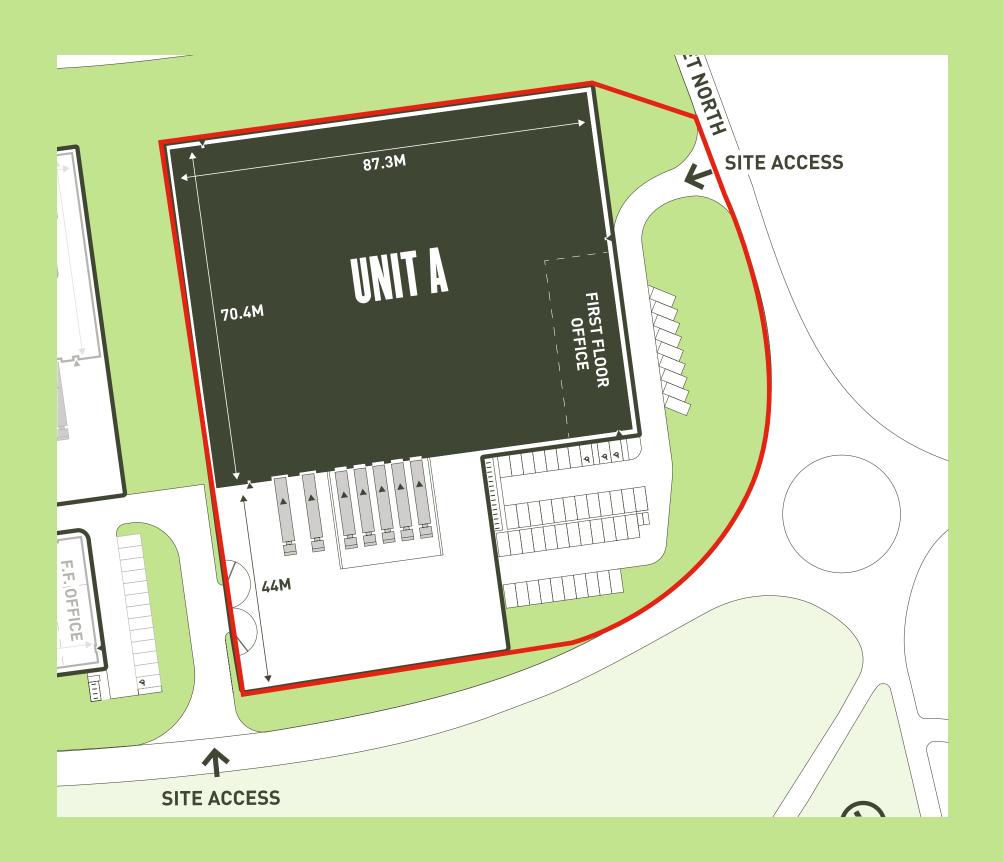

## **UNIT A: FLOOR AREAS**

The approximate Gross External Area

| GEA                | sq ft  | sq m  |
|--------------------|--------|-------|
| Ground Floor       | 66,402 | 6,169 |
| First Floor Office | 6,677  | 620   |
| Second Floor Plant | 2,198  | 204   |
| Total              | 75,277 | 6,993 |

| Unit Specification                               |
|--------------------------------------------------|
| Minimum clear height 12m                         |
| 44m deep service yard                            |
| 2 surface level and 5 dock level loading doors   |
| 53 car parking spaces                            |
| 8-person lift to first floor level               |
| Opportunity to increase the power supply to 4MVA |