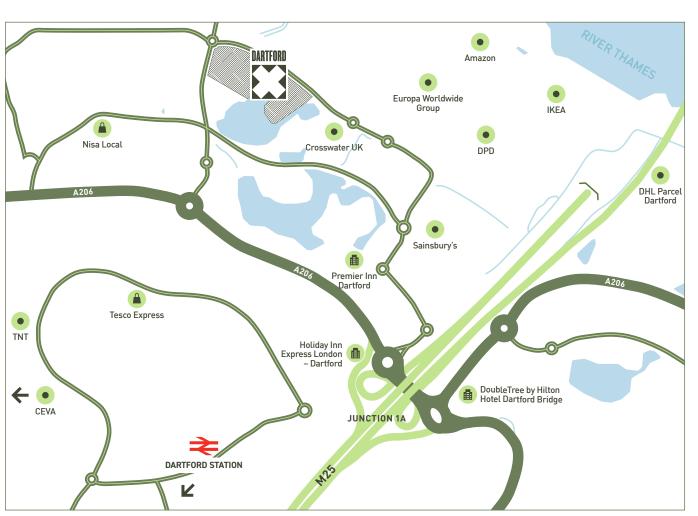

## BE PART OF DARTFORD X A THRIVING BUSINESS COMMUNITY

Newly completed Unit A is located at The Bridge, an established business park in an attractive lakeside setting – just moments from the M25 and close to London.

#### **KEY FEATURES**

Direct access to the South East via the M25 (J1A) and Central London via the A2, A20, or A13

Secure 75,277 sq ft accommodation with a 44m deep service yard and 53 parking spaces

Opportunity to increase the power supply to 4MVA

#### BY ROAD

- → Junction 1A of the M254 mins, 1 mile
- $\rightarrow$  A2, A13, A20 and the M11 7 mins, 3.5 miles

#### **'Fast Track Dartford' bus to**

- → Bluewater
  Shopping Centre
- → Dartford Station
- → Ebbsfleet International Station

#### **Dartford Station**

3 miles

**Ebbsfleet** 

**International Station** 

7.5 miles