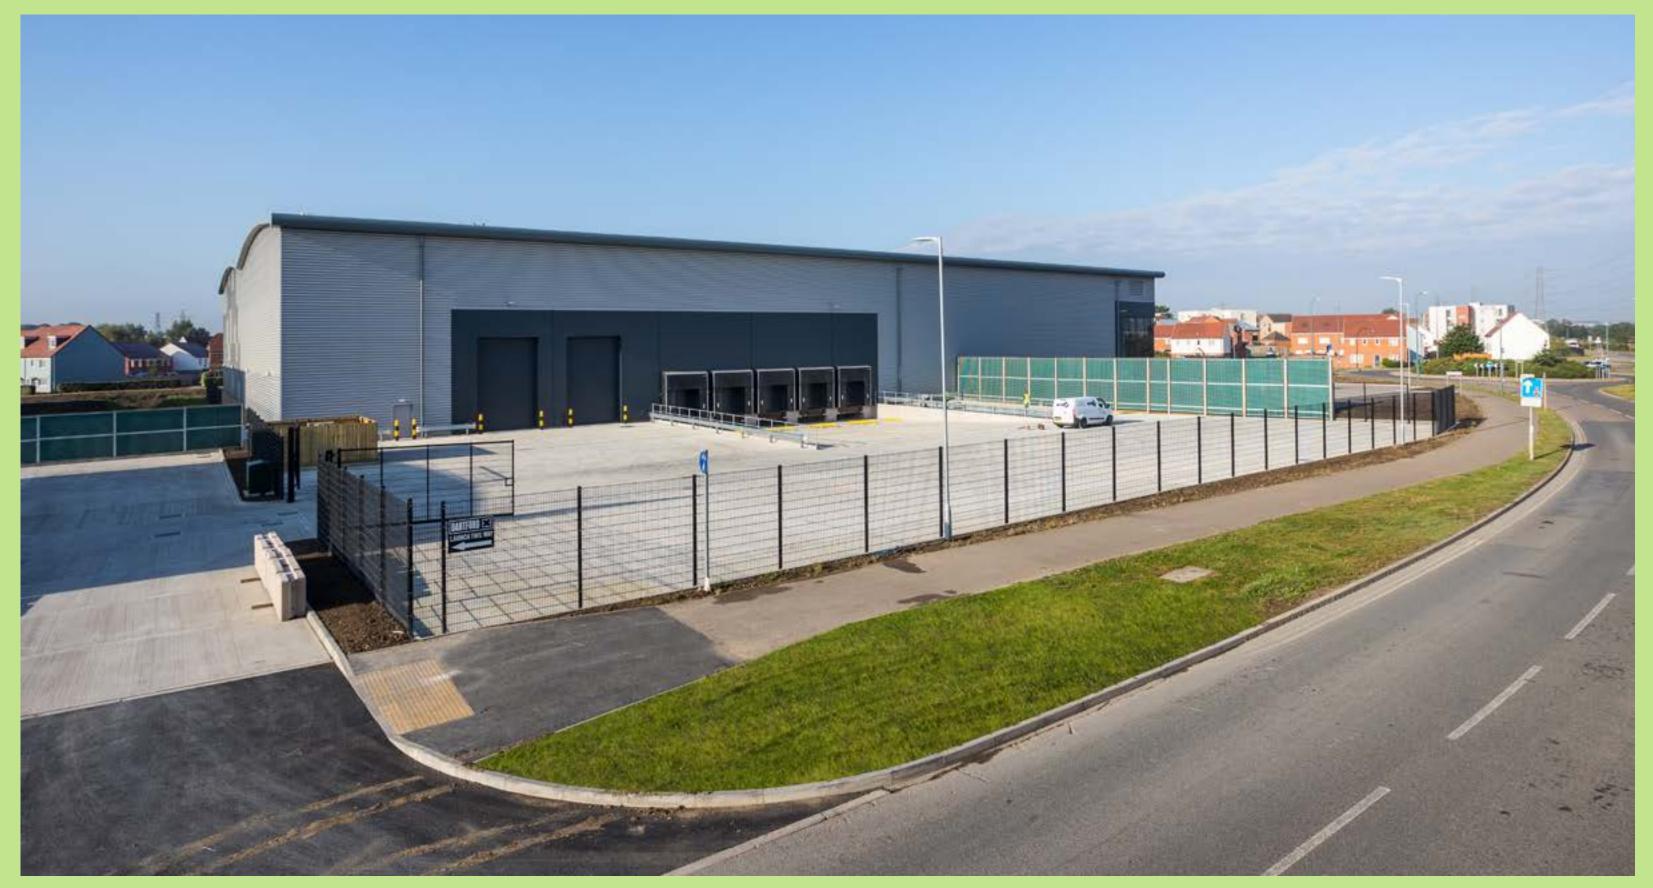

#### **KEY FEATURES**

Direct access to the South East via the M25 (J1A) and Central London via the A2, A20, or A13

Secure 75,277 sq ft accommodation with a 44m deep service yard and 53 parking spaces

Opportunity to increase the power supply to 4MVA

| Unit Specification                               |
|--------------------------------------------------|
| Minimum clear height 12m                         |
| 44m deep service yard                            |
| 2 surface level and 5 dock level loading doors   |
| 53 car parking spaces                            |
| 8-person lift to first floor level               |
| Opportunity to increase the power supply to 4MVA |