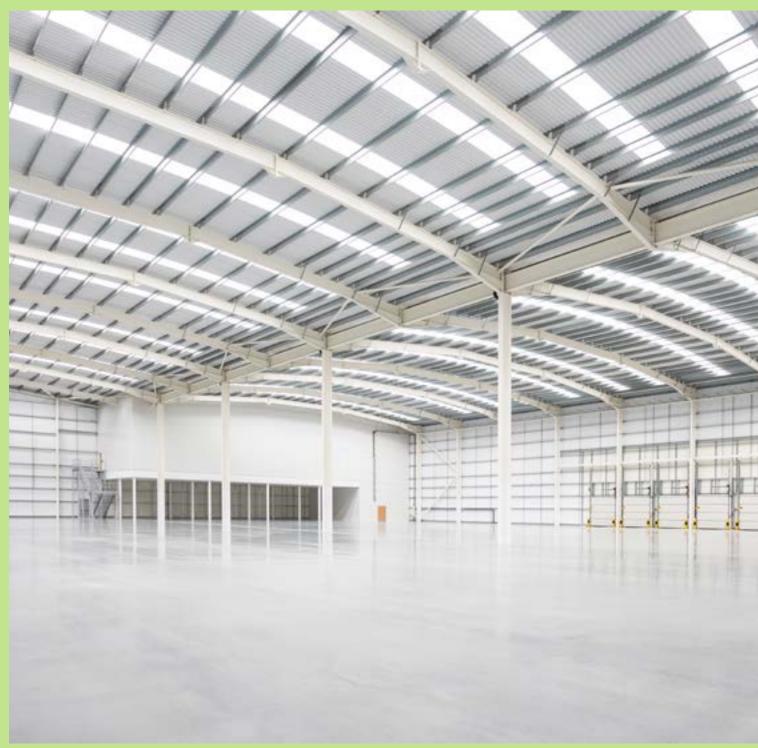

The building offers excellent volume with a minimum clear height of 12m, fully fitted first floor offices, on site car parking and a fully self-contained, secure service yard. The specification is exceptional, with the latest sustainability credentials along with the opportunity to increase the power supply to 4MVA.

Clear internal eaves height of 12m

Daylight saving control on all office lighting

Roof lights based on 15% of the warehouse footprint

Factory precision manufactured panels for minimal construction waste