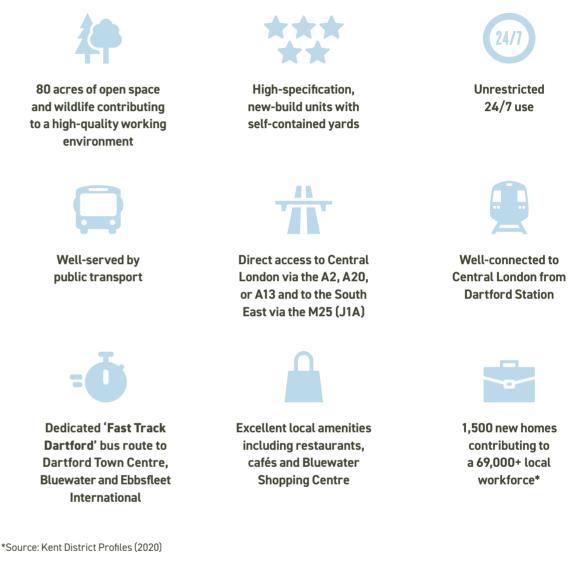

## WHERE GREENERY MEETS INDUSTRY **KEY FEATURES**:

\*Journey times based on average drive times according to Google Maps \*\*Leading to Erith, Belvedere and Central London

#### **BY ROAD**

Adjacent to the motorways below for convenient access to Central London

 $\rightarrow$  Junction 1A of the M25 4 mins, 1 mile

 $\rightarrow$  A2, A13, A20 and the M11 7 mins. 3.5 miles

#### 'Fast Track Dartford' bus to

- $\rightarrow$  Bluewater Shopping Centre
- $\rightarrow$  Dartford Station
- $\rightarrow$  Ebbsfleet International Station

**Dartford Station** 3 miles Ebbsfleet

7.5 miles

#### **BY RAIL BY SEA**

4 sea ports within 45 miles  $\rightarrow$  Dover International Station  $\rightarrow$  London Gateway

 $\rightarrow$  Felixstowe  $\rightarrow$  Tilbury

4 airports within 45 miles → London City  $\rightarrow$  London Stansted

**BY AIR** 

 $\rightarrow$  Gatwick

 $\rightarrow$  Heathrow