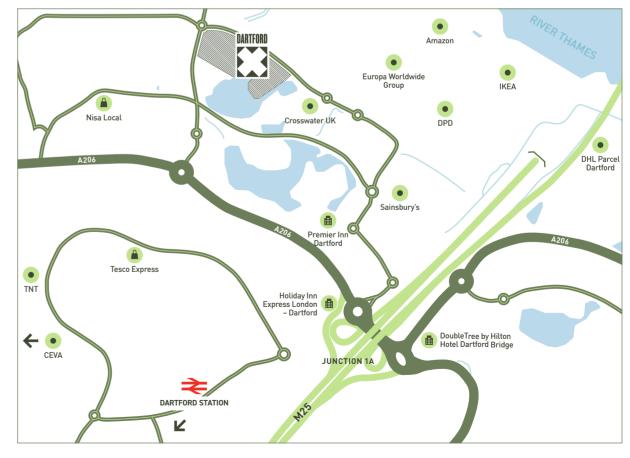

## WHERE YOU'RE WELL-CONNECTED

### DARTFORD X PROVIDES EXCELLENT CONNEC LONDON, THE SOUTH EAST, THE UK AND BEYOND VIA ROAD, RAIL, AIR AND SEA LINKS. LOCATED TO ACCESS A **SKILLED WORKFORCE AND A THRIVING CONSUMER BASE.**

#### **BY ROAD**

Adjacent to the motorways below for convenient access to Central London

 $\rightarrow$  Junction 1A of the M25 4 mins, 1 mile

 $\rightarrow$  A2, A13, A20 and the M11 7 mins. 3.5 miles

#### 'Fast Track Dartford' bus to

- $\rightarrow$  Bluewater Shopping Centre
- $\rightarrow$  Dartford Station
- $\rightarrow$  Ebbsfleet International Station

**Dartford Station** 3 miles Ebbsfleet

7.5 miles

#### **BY RAIL BY SEA**

4 sea ports within 45 miles  $\rightarrow$  Dover International Station  $\rightarrow$  London Gateway

 $\rightarrow$  Felixstowe  $\rightarrow$  Tilbury

4 airports within 45 miles → London City  $\rightarrow$  London Stansted

**BY AIR** 

 $\rightarrow$  Gatwick

 $\rightarrow$  Heathrow