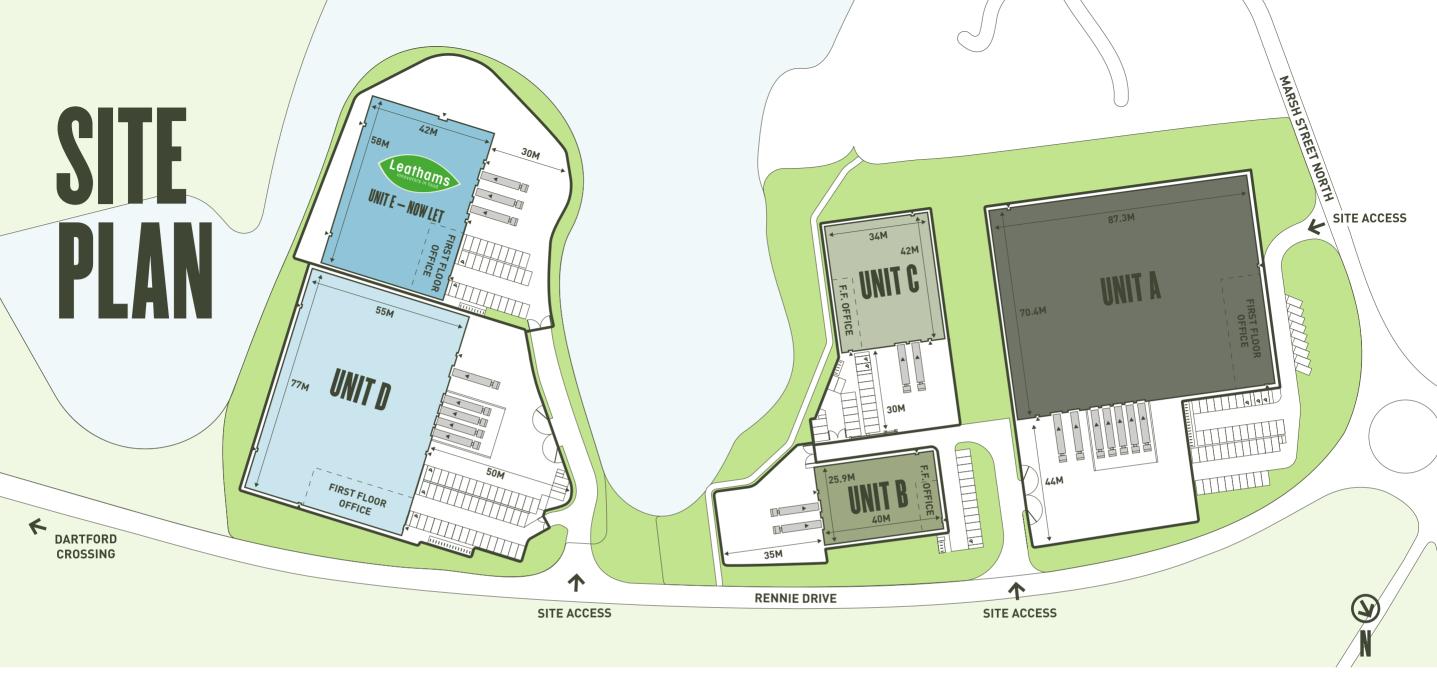

### ACCOMMODATION

| Unit | Warehouse<br>accommodation<br>(sq ft)* | Office<br>accommodation<br>(sq ft) GEA* |       | Total size<br>(sq ft)<br>GEA | Ground<br>level<br>loading | Dock level<br>loading | 10m eaves<br>height | 12m eaves<br>height | Fully fitted<br>offices with<br>comfort cooling | Passenger<br>lift | Power<br>supply<br>(kVA) | Number<br>of loading<br>doors | Number<br>of dock<br>doors | Car<br>parking<br>spaces | Yard<br>depth<br>(m) |
|------|----------------------------------------|-----------------------------------------|-------|------------------------------|----------------------------|-----------------------|---------------------|---------------------|-------------------------------------------------|-------------------|--------------------------|-------------------------------|----------------------------|--------------------------|----------------------|
| • A  | 66,402                                 | 6,677                                   | 2,198 | 75,277                       | •                          | •                     |                     | •                   | •                                               | •                 | 500                      | 2                             | 5                          | 53                       | 44                   |
| • В  | 11,042                                 | 2,048                                   | -     | 13,090                       | •                          |                       | •                   |                     | •                                               |                   | 60                       | 2                             | 0                          | 13                       | 35                   |
| • C  | 15,191                                 | 2,703                                   | -     | 17,894                       | •                          |                       | •                   |                     | •                                               |                   | 80                       | 2                             | 0                          | 21                       | 30                   |
| D    | 45,575                                 | 6,329                                   | 2,104 | 54,008                       | •                          | •                     |                     | •                   | •                                               |                   | 300                      | 1                             | 4                          | 51                       | 50                   |
| • E  | 25,918                                 | 4,156                                   | -     | 30,074                       | •                          |                       | •                   |                     | •                                               |                   | 150                      | 3                             | 0                          | 29                       | 30                   |