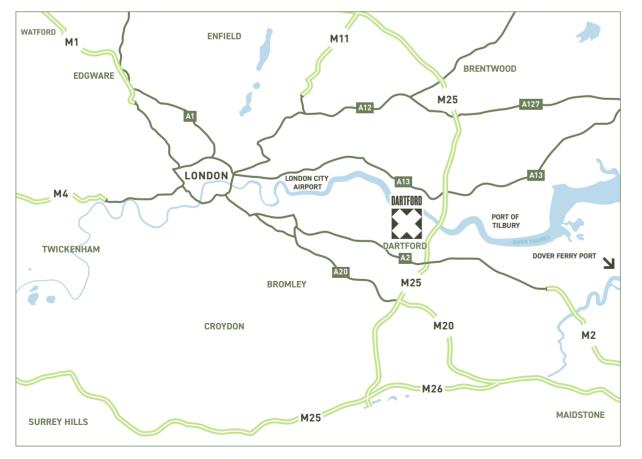

## WHERE YOU'RE WELL-CONNECTED

### DARTFORD X PROVIDES EXCELLENT CONNEC LONDON, THE SOUTH EAST, THE UK AND BEYOND VIA ROAD, RAIL, AIR AND SEA LINKS. LOCATED TO ACCESS A **SKILLED WORKFORCE AND A THRIVING CONSUMER BASE.**

#### **BY ROAD**

Adjacent to the motorways below for convenient access to Central London

 $\rightarrow$  Junction 1A of the M25 4 mins, 1 mile

 $\rightarrow$  A2, A13, A20 and the M11 7 mins. 3.5 miles

#### 'Fast Track Dartford' bus to

- $\rightarrow$  Bluewater Shopping Centre
- $\rightarrow$  Dartford Station
- $\rightarrow$  Ebbsfleet International Station

**Dartford Station** 3 miles Ebbsfleet

7.5 miles

#### **BY RAIL BY SEA**

4 sea ports within 45 miles  $\rightarrow$  Dover International Station  $\rightarrow$  London Gateway

 $\rightarrow$  Felixstowe  $\rightarrow$  Tilbury

4 airports within 45 miles → London City  $\rightarrow$  London Stansted

**BY AIR** 

 $\rightarrow$  Gatwick

 $\rightarrow$  Heathrow