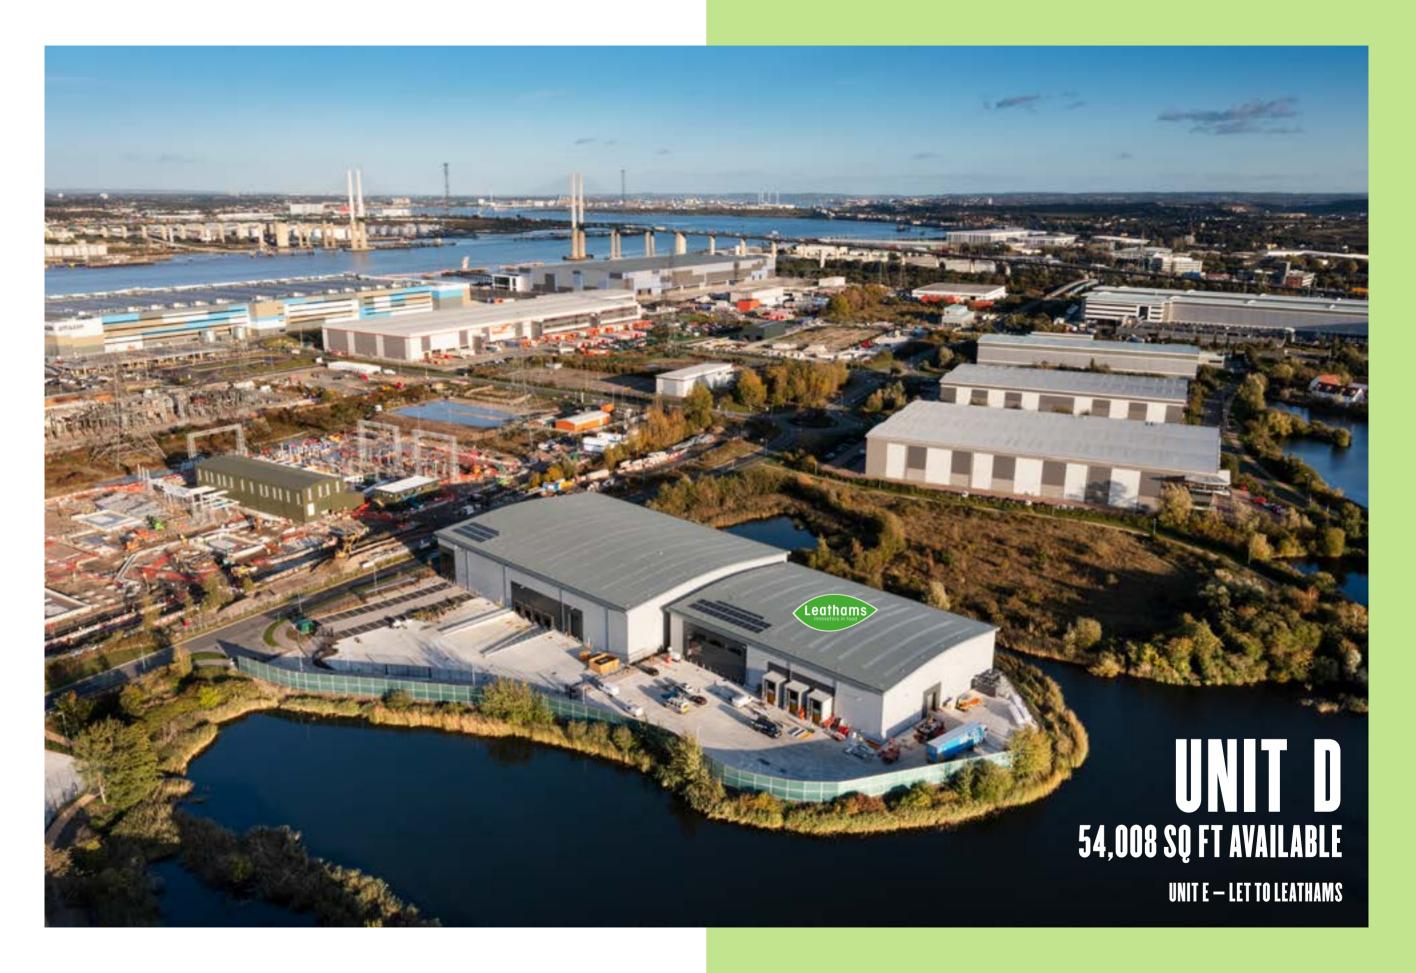

# DARTFORD

#### A NEW DEVELOPMENT OF FIVE INDUSTRIAL / WAREHOUSE UNITS Unit sizes from 13,090 sq ft-75,277 sq ft

DA1 5FD

**4MVA UPGRADE AVAILABLE** 

### ACCOMMODATION

| Unit | Warehouse<br>accommodation<br>(sq ft)* | Office<br>accommodation<br>(sq ft) GEA* |       | Total size<br>(sq ft)<br>GEA | Ground<br>level<br>loading | Dock level<br>loading | 10m eaves<br>height | 12m eaves<br>height | Fully fitted<br>offices with<br>comfort cooling | Passenger<br>lift | Power<br>supply<br>(kVA) | Number<br>of loading<br>doors | Number<br>of dock<br>doors | Car<br>parking<br>spaces | Yard<br>depth<br>(m) |
|------|----------------------------------------|-----------------------------------------|-------|------------------------------|----------------------------|-----------------------|---------------------|---------------------|-------------------------------------------------|-------------------|--------------------------|-------------------------------|----------------------------|--------------------------|----------------------|
| • A  | 66,402                                 | 6,677                                   | 2,198 | 75,277                       | •                          | •                     |                     | •                   | •                                               | •                 | 500                      | 2                             | 5                          | 53                       | 44                   |
| • В  | 11,042                                 | 2,048                                   | -     | 13,090                       | •                          |                       | •                   |                     | •                                               |                   | 60                       | 2                             | 0                          | 13                       | 35                   |
| • C  | 15,191                                 | 2,703                                   | -     | 17,894                       | •                          |                       | •                   |                     | •                                               |                   | 80                       | 2                             | 0                          | 21                       | 30                   |
| D    | 45,575                                 | 6,329                                   | 2,104 | 54,008                       | •                          | •                     |                     | •                   | •                                               |                   | 300                      | 1                             | 4                          | 51                       | 50                   |
| • E  | 25,918                                 | 4,156                                   | -     | 30,074                       | •                          |                       | •                   |                     | •                                               |                   | 150                      | 3                             | 0                          | 29                       | 30                   |