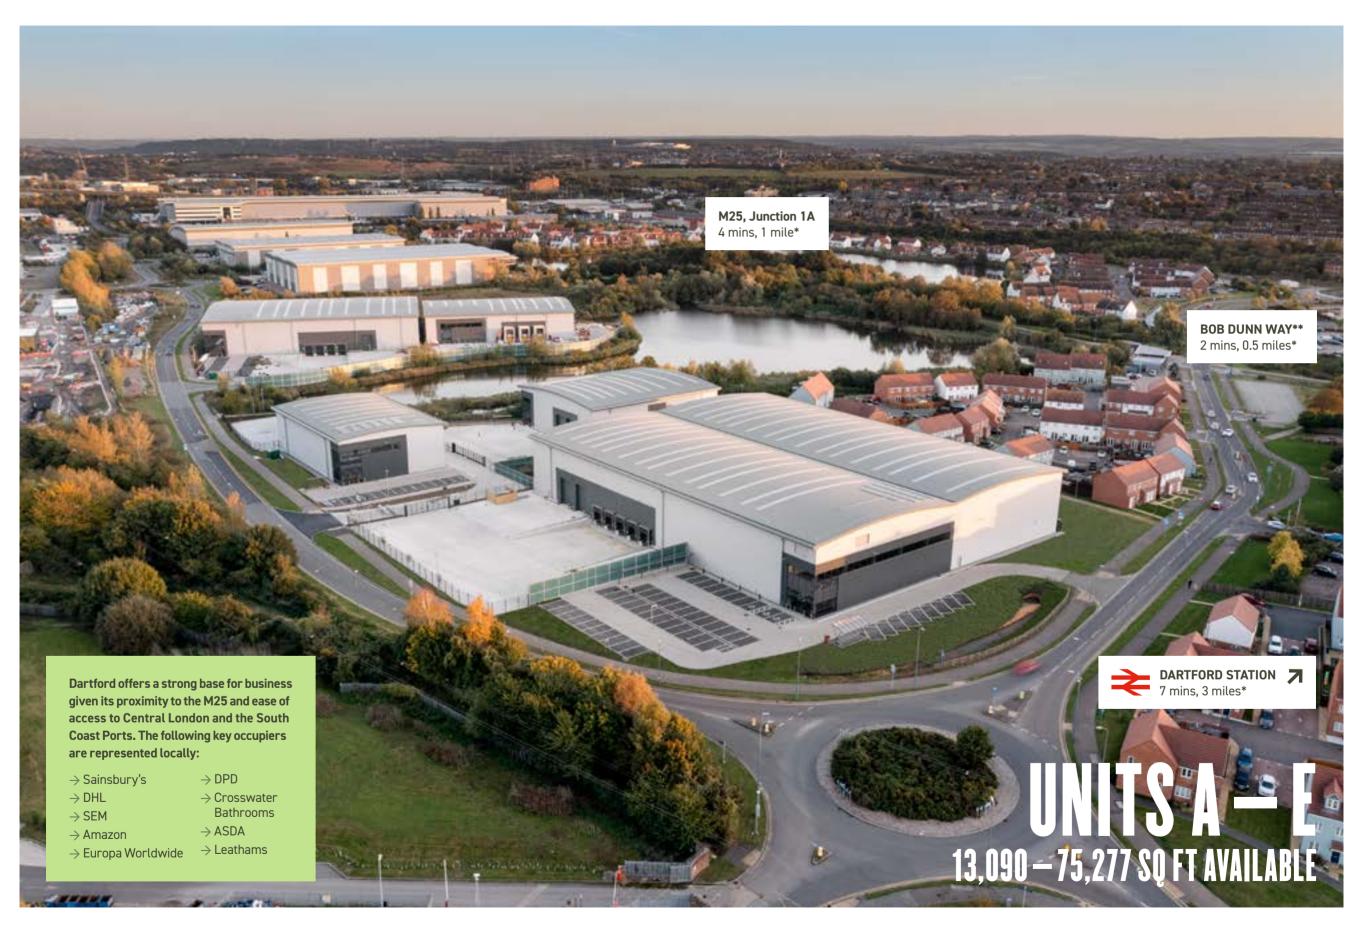

### DARTFORD X IS LOCATED AT THE BRIDGE, AN ESTABLISHED BUSINESS PARK JUST MOMENTS AWAY FROM THE M25.

The Bridge is a mixed use regeneration project that has delivered 1.8m sq ft of commercial accommodation for occupiers such as Amazon, Leathams, IKEA, Mercedes, Nissan, Sainsbury's and Skoda as well as a hotel, residential, educational and local retail facilities.

Directly connected to London and the South East, occupiers have immediate access to the national road network, as well as a skilled local workforce on tap.

WHERE BUSS

#### **BY ROAD**

Adjacent to the motorways below for convenient access to Central London

 $\rightarrow$  Junction 1A of the M25 4 mins, 1 mile

 $\rightarrow$  A2, A13, A20 and the M11 7 mins. 3.5 miles