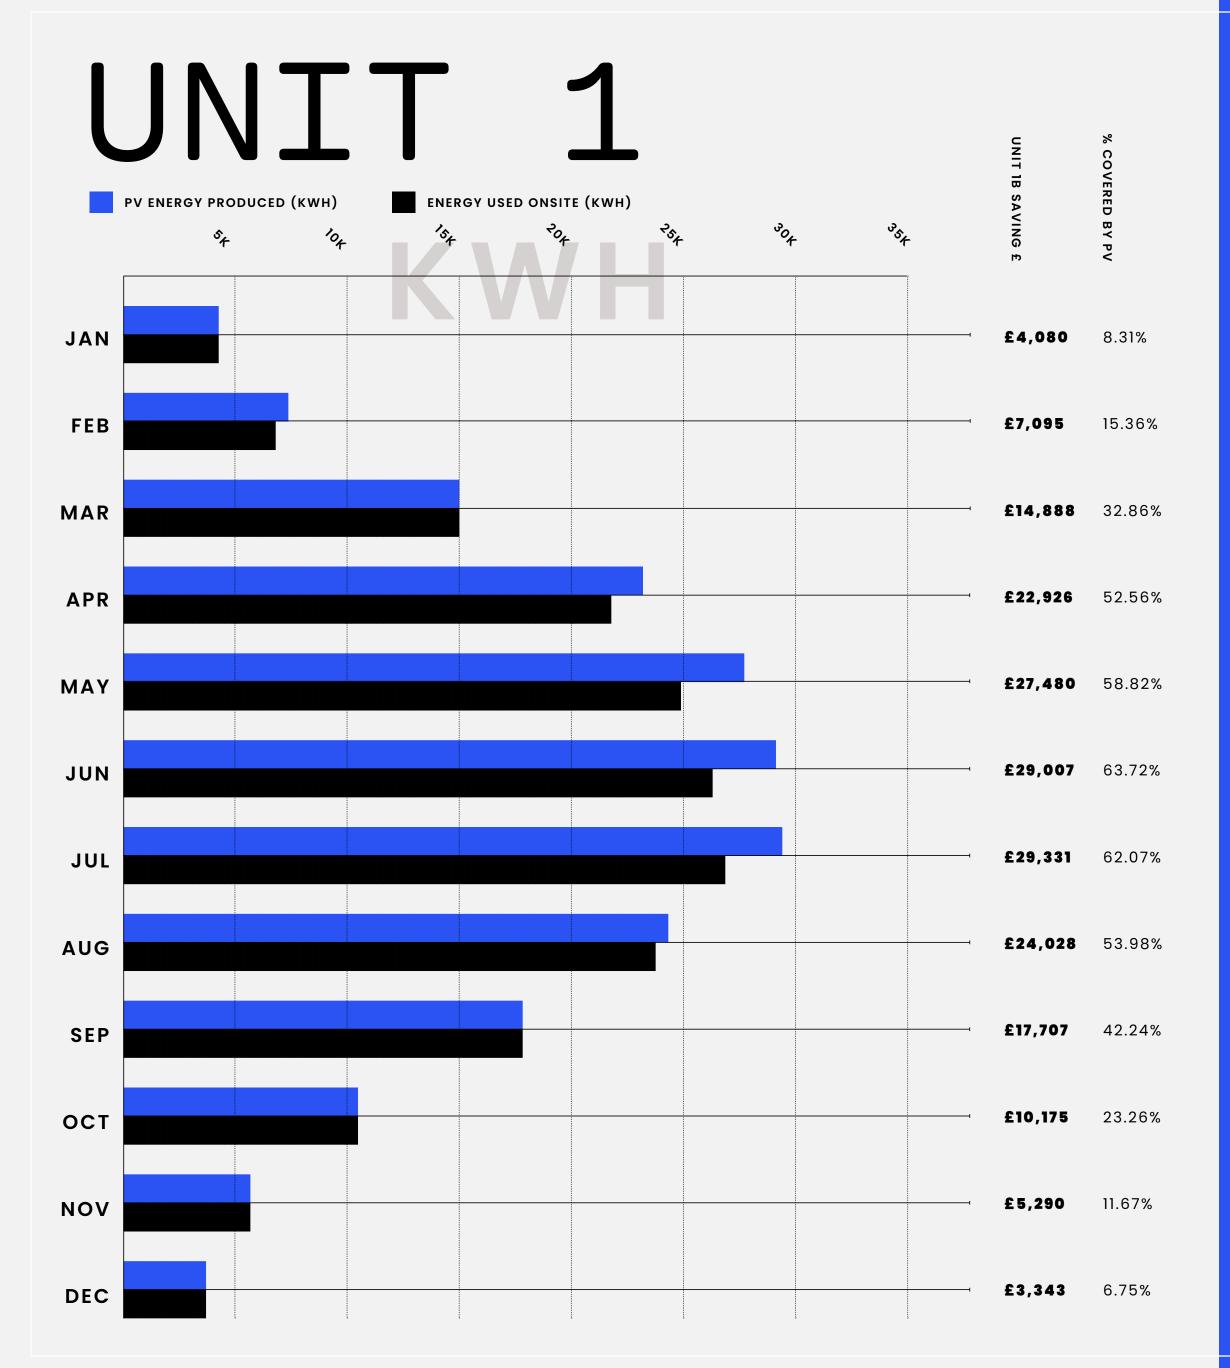

## ALL UNITS COMBINED

POTENTIAL £146,377 SAVINGS ON AVERAGE EACH YEAR\*

### ANNUAL ENERGY CONSUMPTION (KWH)

2,776,989.67

ENERGY PPA P RICE (£/KWH)

0.25

CURRENT ENERGY PRICE (£/KWH)

0.395

TOTAL CURRENT COST (£/YEAR)\*

398,751.78

TOTAL PPA COST (£/YEAR)

252,374.54

TOTAL SAVING

146,377.23

(£/YEAR)

·