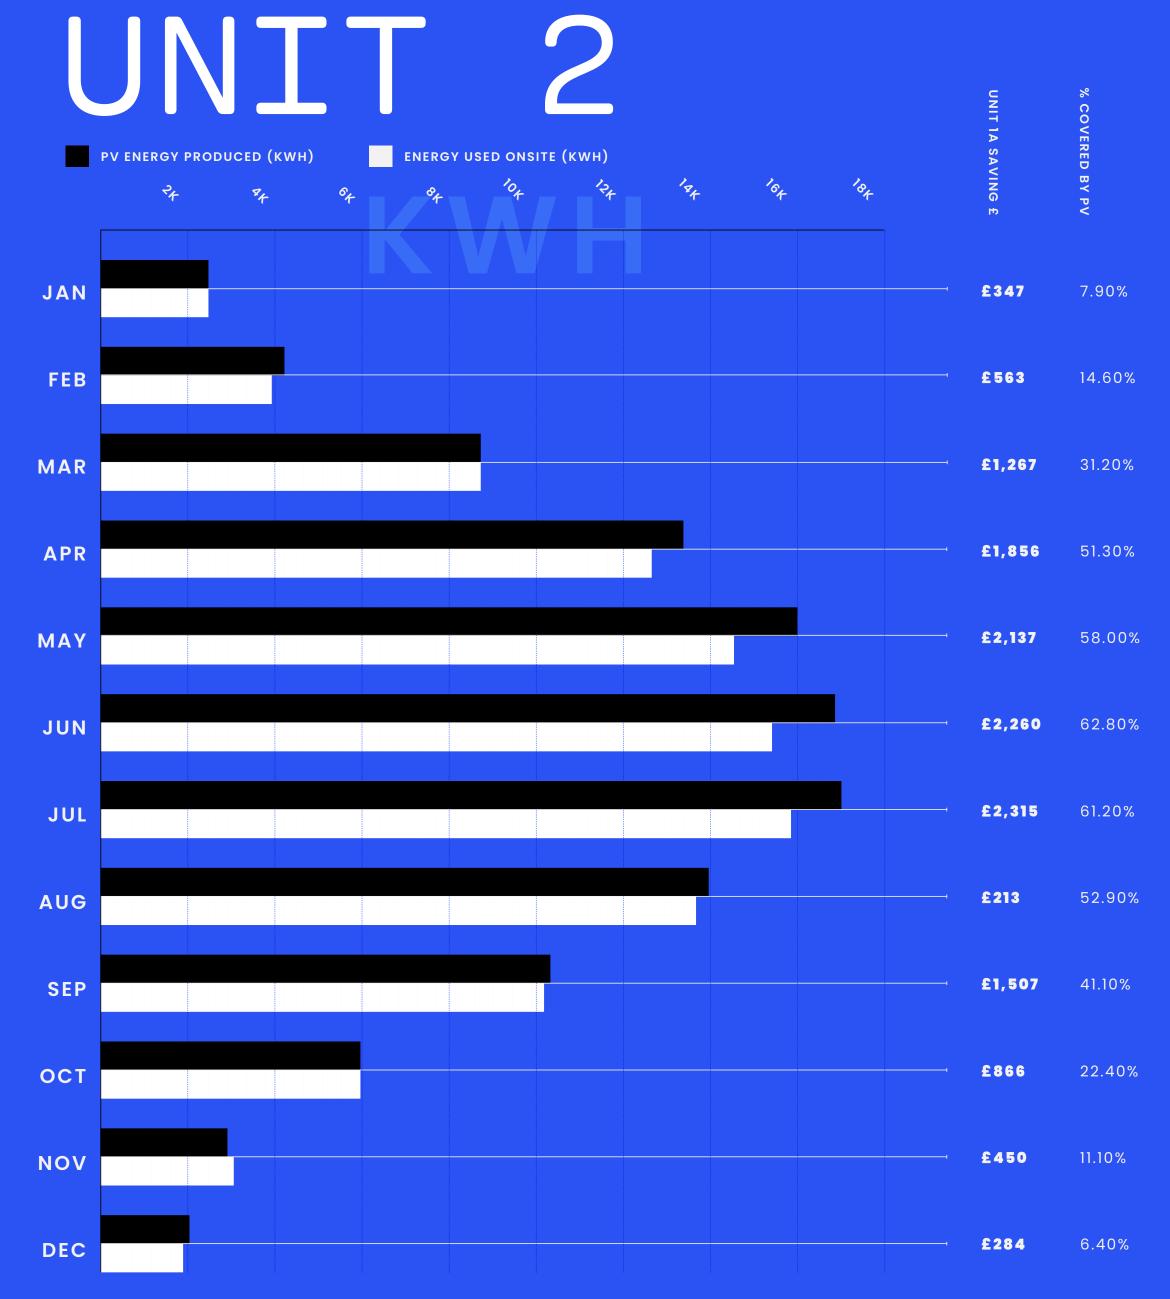

## ALL UNITS COMBINED

POTENTIAL £146,377 SAVINGS ON AVERAGE EACH YEAR\*

### ANNUAL ENERGY CONSUMPTION (KWH)

2,776,989.67

ENERGY PPA P RICE (£/KWH)

0.25

CURRENT ENERGY PRICE (£/KWH)

0.395

TOTAL CURRENT COST (£/YEAR)\*

398,751.78

TOTAL PPA COST (£/YEAR)

252,374.54

TOTAL SAVING

146,377.23

(£/YEAR)

·