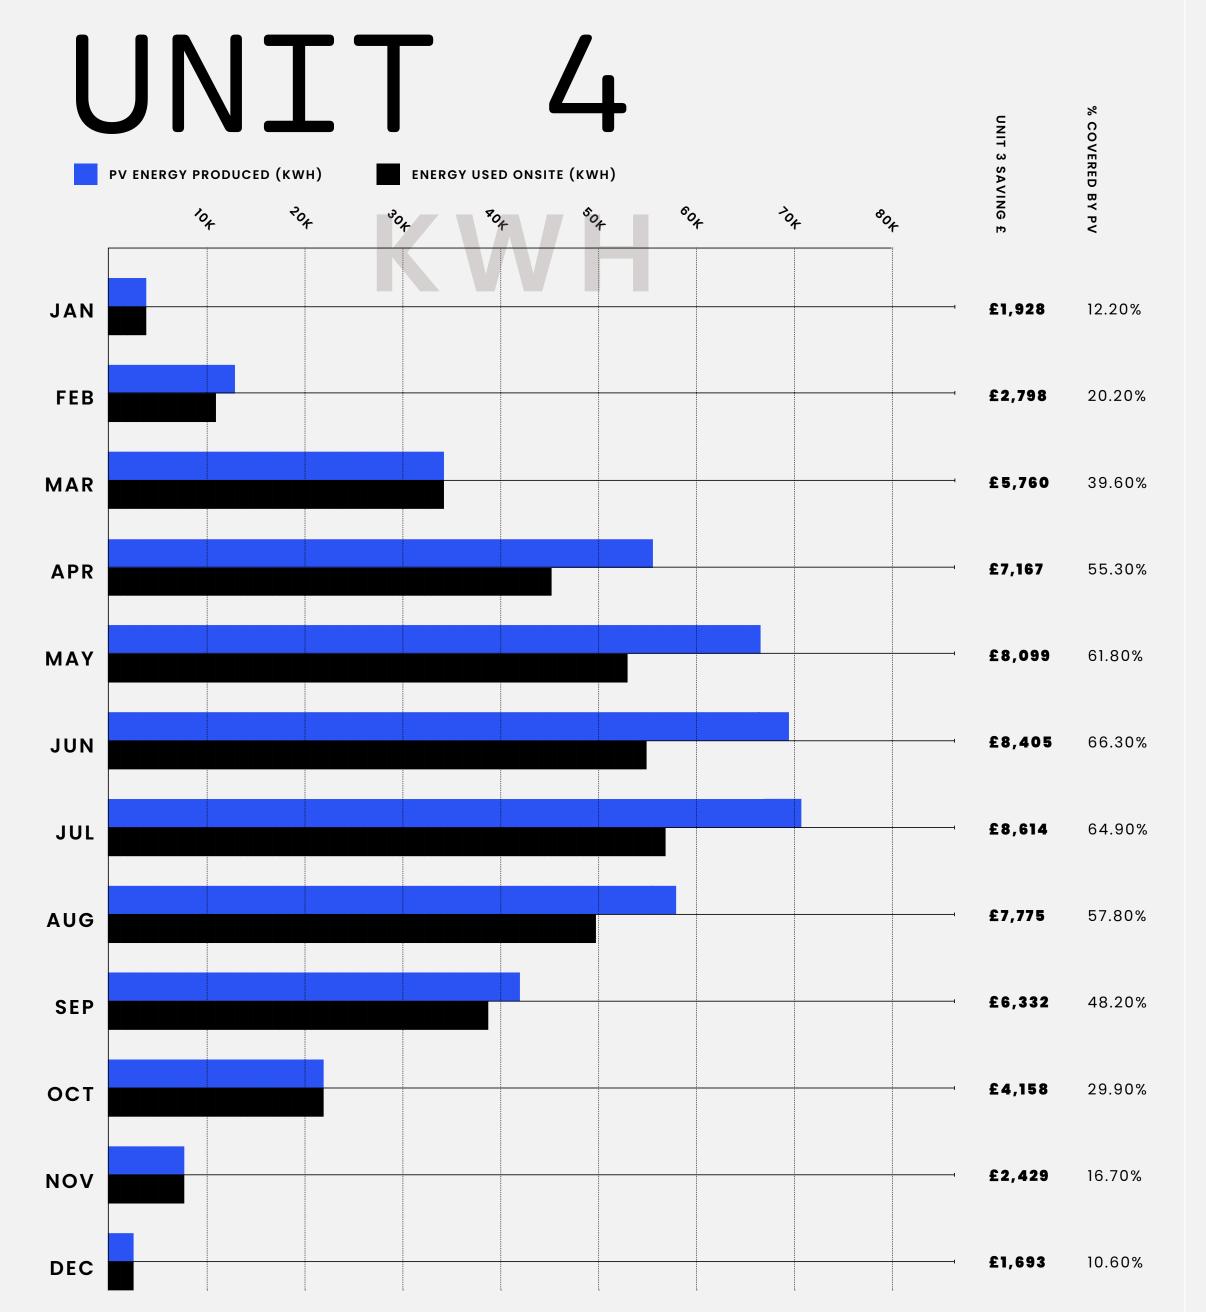

## ESTIMATED 1.1KWH MILLION ANNUAL SAVINGS

AN ESTIMATED ANNUAL KWH ELECTRICITY SAVINGS OF ACROSS THE WHOLE SITE 1,097,426KWH

## ALL UNITS COMBINED

POTENTIAL £146,377 SAVINGS ON AVERAGE EACH YEAR\*

### ANNUAL ENERGY CONSUMPTION (KWH)

2,776,989.67

ENERGY PPA P RICE (£/KWH)

0.25

CURRENT ENERGY PRICE (£/KWH)

0.395

TOTAL CURRENT COST (£/YEAR)\*

398,751.78

TOTAL PPA COST (£/YEAR)

252,374.54

TOTAL SAVING

146,377.23

(£/YEAR)

·