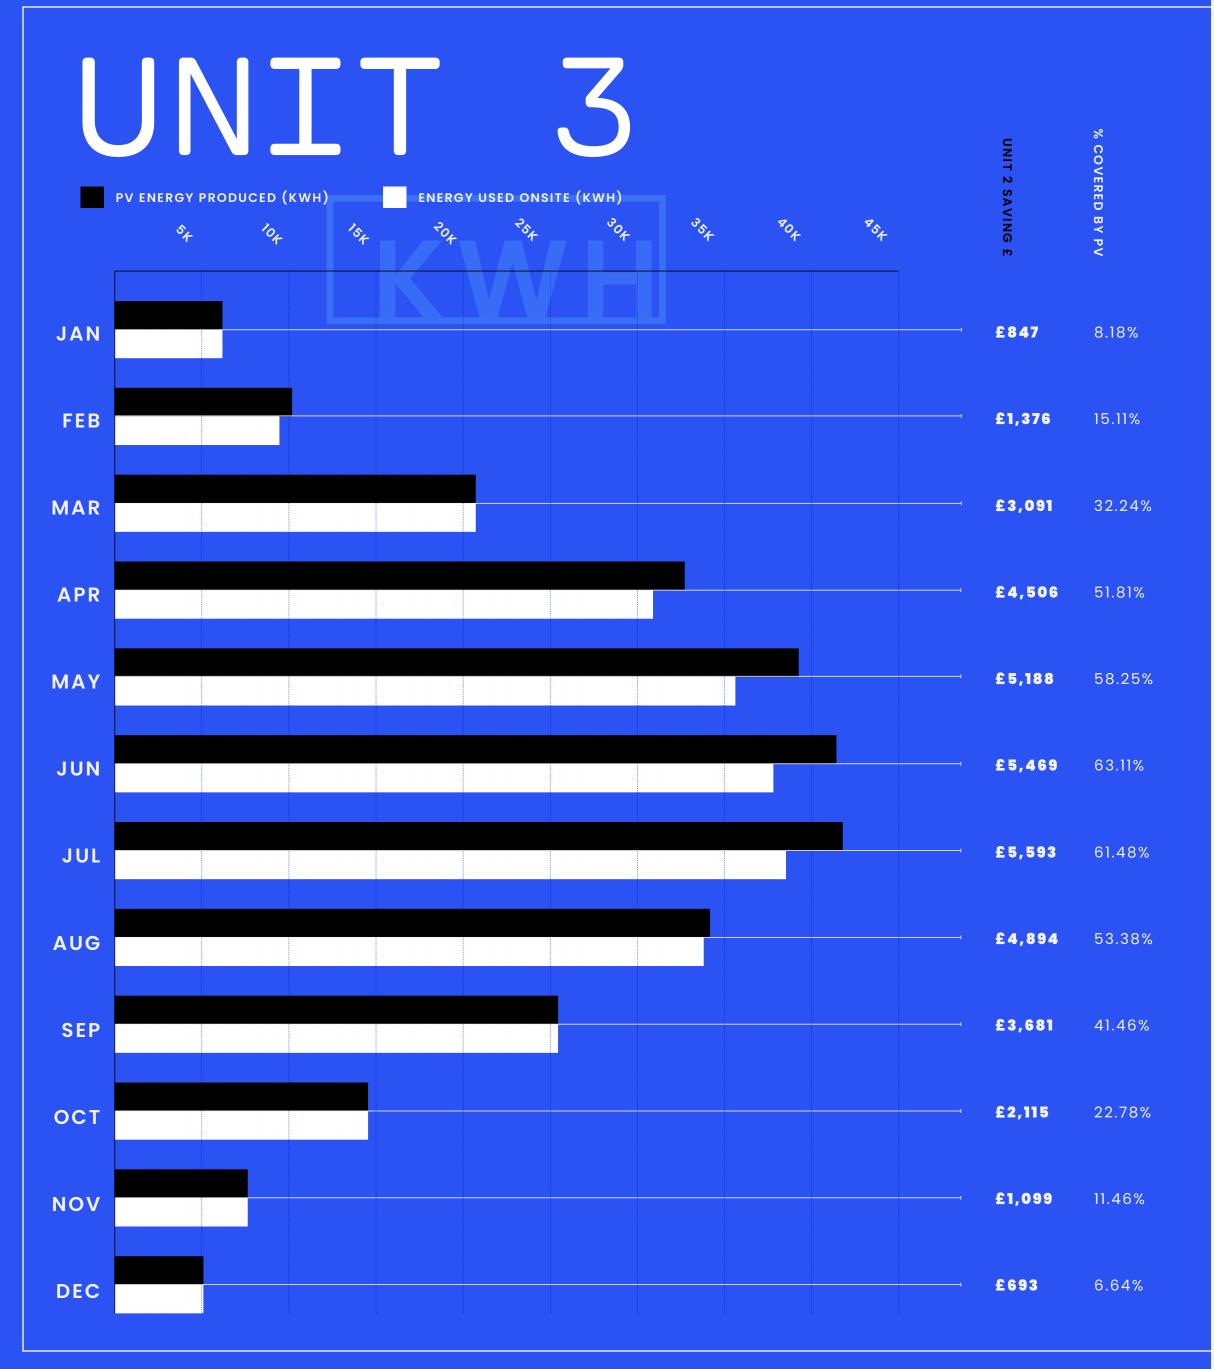

## ALL UNITS COMBINED

POTENTIAL £146,377 SAVINGS ON AVERAGE EACH YEAR\*

### ANNUAL ENERGY CONSUMPTION (KWH)

2,776,989.67

ENERGY PPA P RICE (£/KWH)

0.25

CURRENT ENERGY PRICE (£/KWH)

0.395

TOTAL CURRENT COST (£/YEAR)\*

398,751.78

TOTAL PPA COST (£/YEAR)

252,374.54

TOTAL SAVING

146,377.23

(£/YEAR)

·