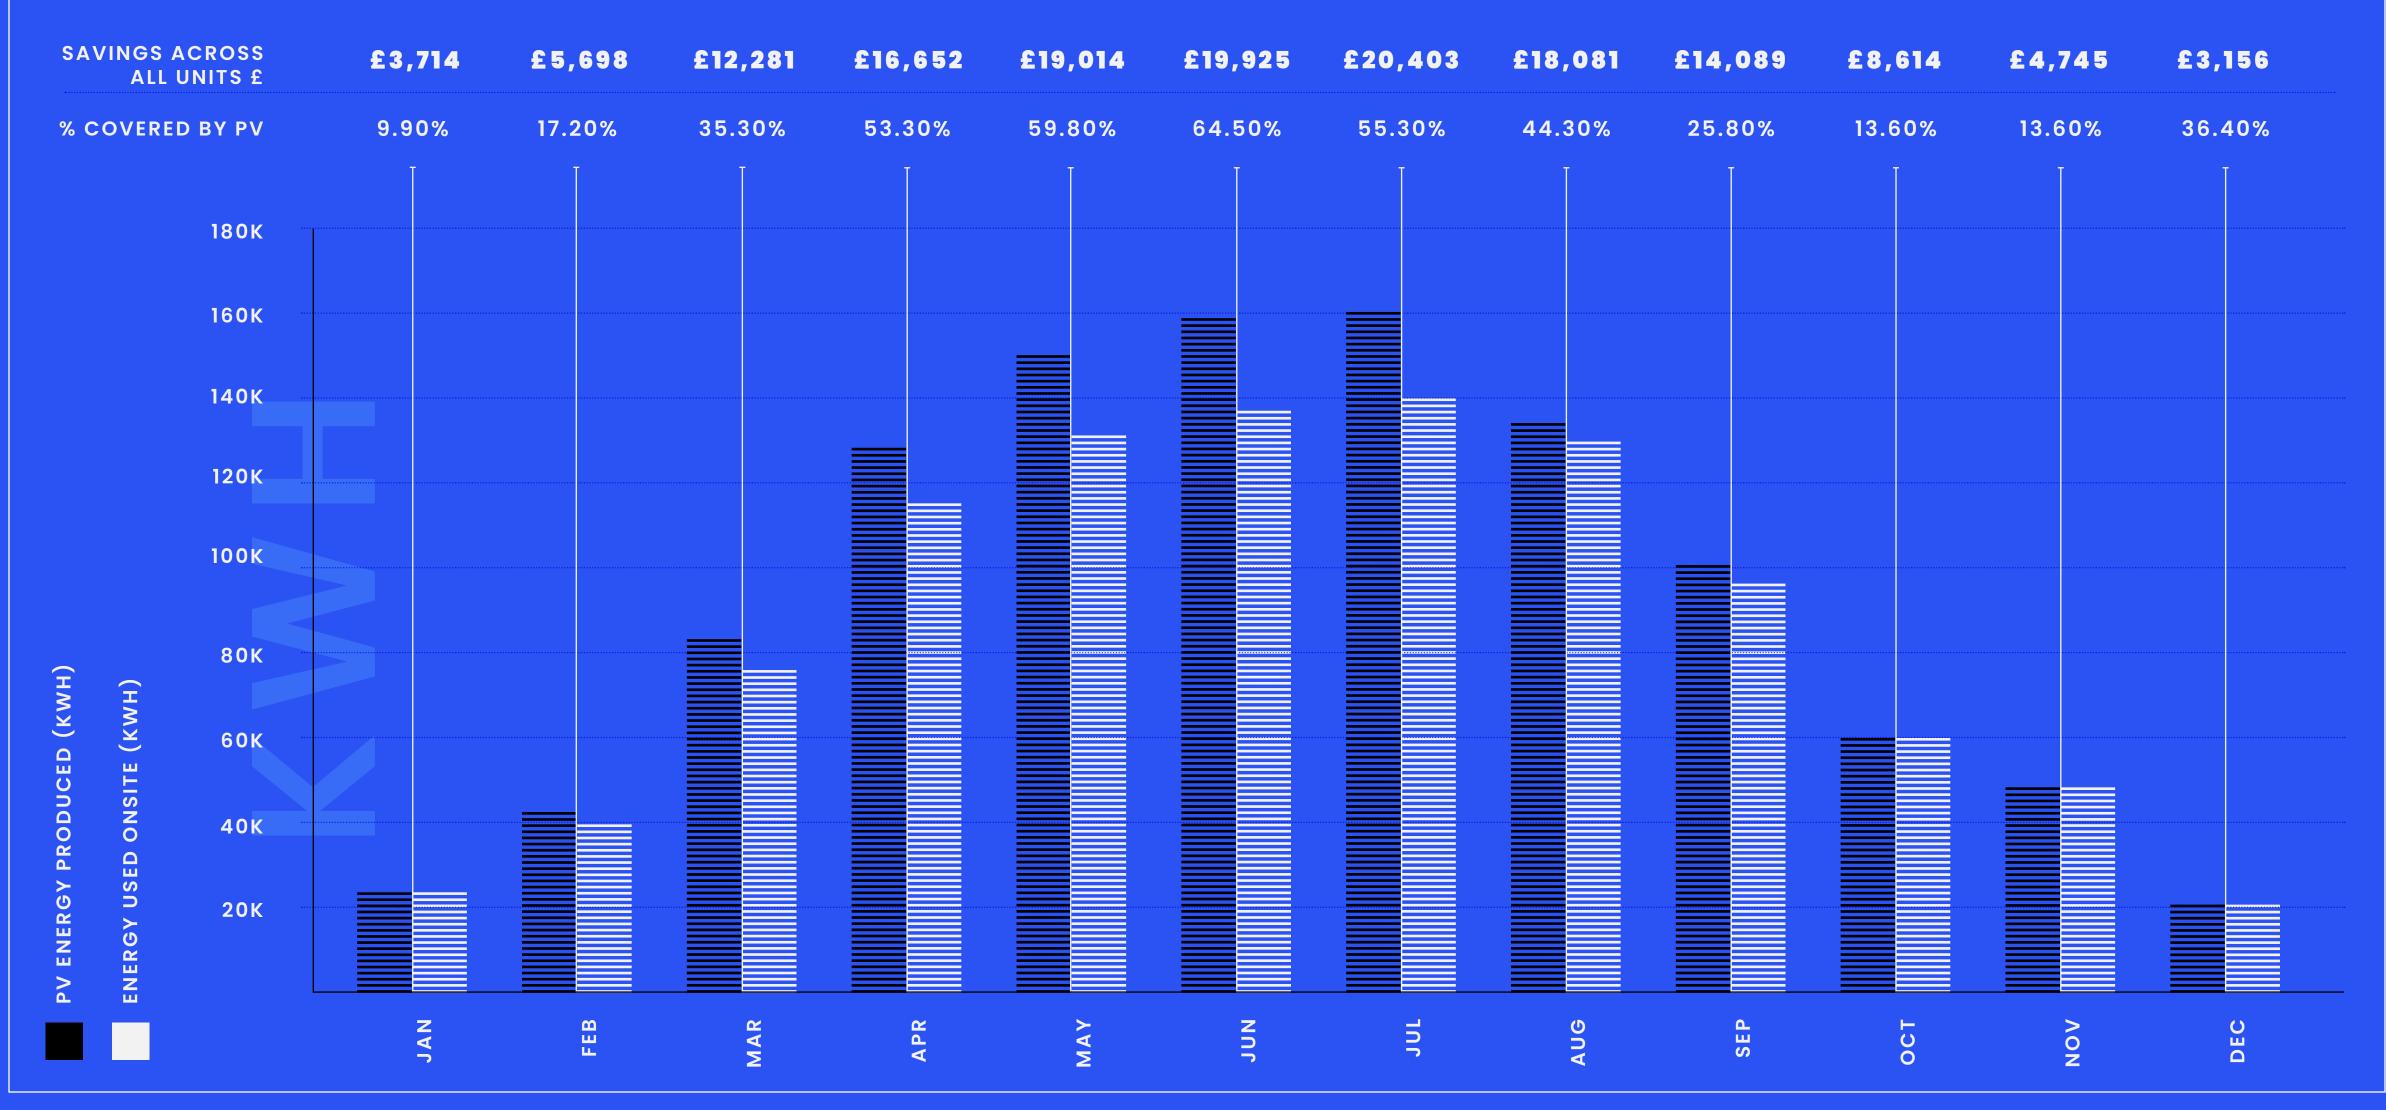

## ESTIMATED 1.1KWH MILLION ANNUAL SAVINGS

AN ESTIMATED ANNUAL KWH ELECTRICITY SAVINGS OF ACROSS THE WHOLE SITE 1,097,426KWH

### MAXIMUM PV GENERATION

70% Coverage

## ALL UNITS COMBINED

POTENTIAL £146,377 SAVINGS ON AVERAGE EACH YEAR\*

### ANNUAL ENERGY CONSUMPTION (KWH)

2,776,989.67

ENERGY PPA P RICE (£/KWH)

0.25

CURRENT ENERGY PRICE (£/KWH)

0.395

TOTAL CURRENT COST (£/YEAR)\*

398,751.78

TOTAL PPA COST (£/YEAR)

252,374.54

TOTAL SAVING

146,377.23

(£/YEAR)

·